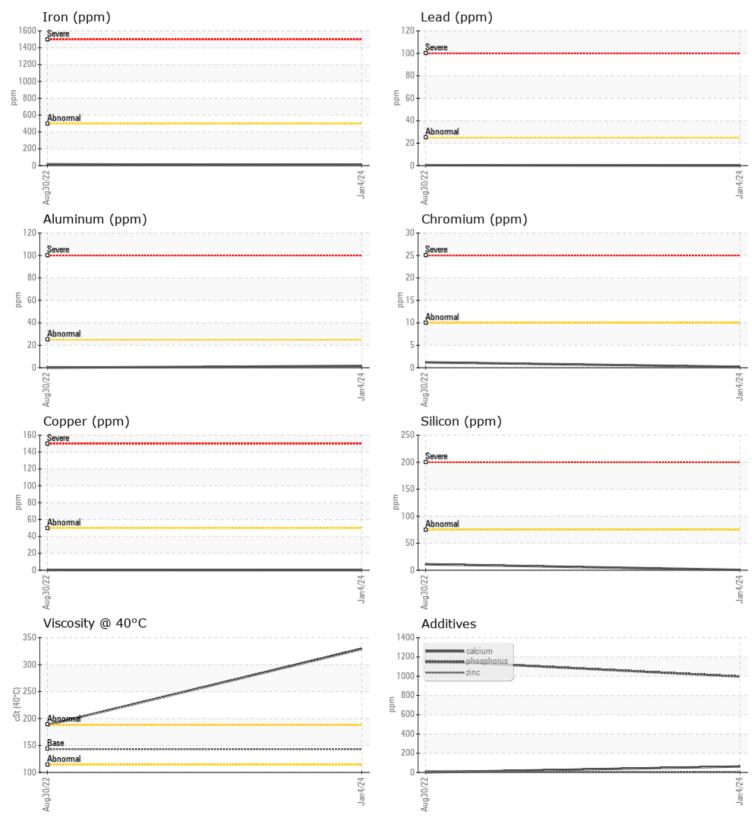

## SAMPLE INFORMATION

VOLVO

| Sample Number | -      | VCP427283   | VCP331099   |  |  |  |  |
|---------------|--------|-------------|-------------|--|--|--|--|
| Sample Date   |        | 04 Jan 2024 | 30 Aug 2022 |  |  |  |  |
| Machine Hours |        | 2180        | 1036        |  |  |  |  |
| Oil Hours     |        | 0           | 0           |  |  |  |  |
| Oil Changed   |        | Changed     | Changed     |  |  |  |  |
| Sample Status |        | NORMAL      | NORMAL      |  |  |  |  |
|               |        |             |             |  |  |  |  |
|               |        |             |             |  |  |  |  |
| Visc @ 40°C   | cSt    | 329         | 188         |  |  |  |  |
| CONTAMI       | NATION |             |             |  |  |  |  |
| Water         | %      | NEG         | NEG         |  |  |  |  |
| Silicon       | ppm    | <b></b> <1  | 11          |  |  |  |  |
| Sodium        | ppm    | 0           | 4           |  |  |  |  |
| Potassium     | ppm    | ∎1          | 4           |  |  |  |  |
|               |        |             |             |  |  |  |  |
| WEAR ME       | TALS   |             |             |  |  |  |  |
| Iron          | ppm    | 6           | 16          |  |  |  |  |
| Copper        | ppm    | 0           | <b></b> <1  |  |  |  |  |
| Lead          | ppm    | 0           | <b></b> < 1 |  |  |  |  |
| Tin           | ppm    | 0           | □ <1        |  |  |  |  |
| Aluminum      | ppm    | 2           | 0           |  |  |  |  |
| Chromium      | ppm    | <b>□</b> <1 | 1           |  |  |  |  |
| Molybdenum    | ppm    | 0           | 2           |  |  |  |  |
| Nickel        | ppm    | 0           | 0           |  |  |  |  |
| Titanium      | ppm    | 0           | <1          |  |  |  |  |
| Silver        | ppm    | 0           | 0           |  |  |  |  |
| Manganese     | ppm    | 0           | 1           |  |  |  |  |

## **CONSTRUCTION EQUIPMENT**

GRAPHS

VOLVO

Report Id: SCOSAI [WUSCAR] 06056993 (Generated: 01/11/2024 16:13:47) Rev: 1

Contact/Location: DENISE CORVERS - SCOSAI