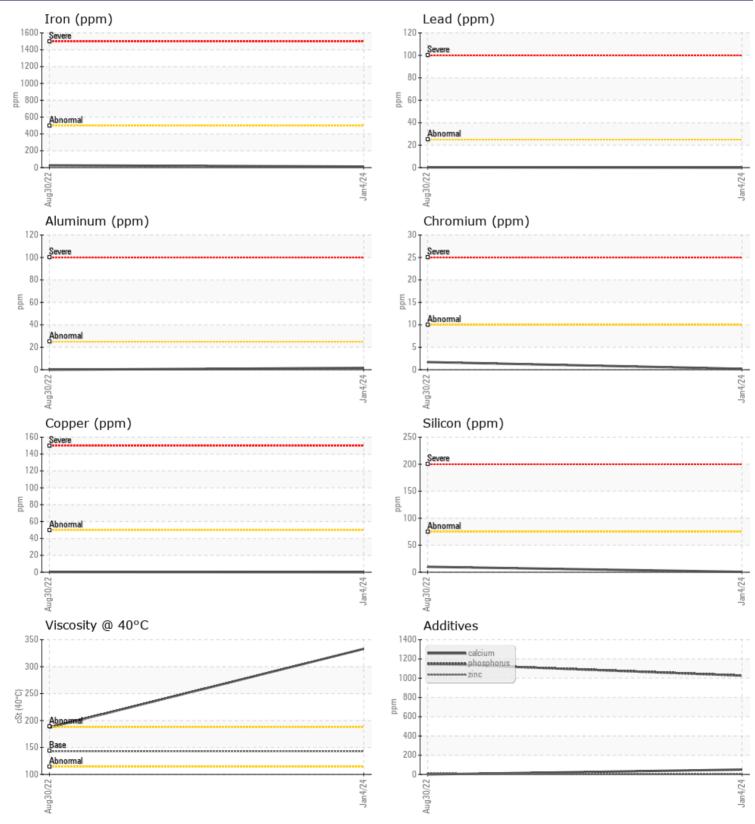

Magnesium

Phosphorus

VOLVO

| Sample Number |          | VCP427304   | VCP379269   |  |  |  |  |
|---------------|----------|-------------|-------------|--|--|--|--|
| Sample Date   |          | 04 Jan 2024 | 30 Aug 2022 |  |  |  |  |
| Machine Hours |          | 2180        | 1036        |  |  |  |  |
| Oil Hours     |          | 0           | 0           |  |  |  |  |
| Oil Changed   |          | Changed     | Changed     |  |  |  |  |
| Sample Status |          | NORMAL      | NORMAL      |  |  |  |  |
|               |          |             |             |  |  |  |  |
|               |          |             |             |  |  |  |  |
| Visc @ 40°C   | cSt      | 333         | 187         |  |  |  |  |
|               |          |             |             |  |  |  |  |
| CONTAN        | NINATION |             |             |  |  |  |  |
| Water         | %        | NEG         | NEG         |  |  |  |  |
| Silicon       | ppm      | <b>□</b> <1 | 10          |  |  |  |  |
| Sodium        | ppm      | 0           | 4           |  |  |  |  |
| Potassium     | ppm      | <b>□</b> <1 | 3           |  |  |  |  |
|               |          |             |             |  |  |  |  |
| WEAR N        | AFTAIS   |             |             |  |  |  |  |
|               |          |             |             |  |  |  |  |
| Iron          | ppm      | <b>1</b> 3  | 27          |  |  |  |  |
| Copper        | ppm      | 0           | <b></b> <1  |  |  |  |  |
| Lead          | ppm      | 0           | <b></b> < 1 |  |  |  |  |
| Tin           | ppm      | 0           | <b></b> <1  |  |  |  |  |
| Aluminum      | ppm      | 2           | 0           |  |  |  |  |
| Chromium      | ppm      |             | 2           |  |  |  |  |
| Molybdenum    | ppm      | 0           | 1           |  |  |  |  |
| Nickel        | ppm      | 0           | 0           |  |  |  |  |
| Titanium      | ppm      | 0           | <1          |  |  |  |  |
|               |          |             |             |  |  |  |  |

## Diagnosis

Resample at the next service interval to monitor.All component wear rates are normal. There is no indication of any contamination in the oil. The condition of the oil is acceptable for the time in service.