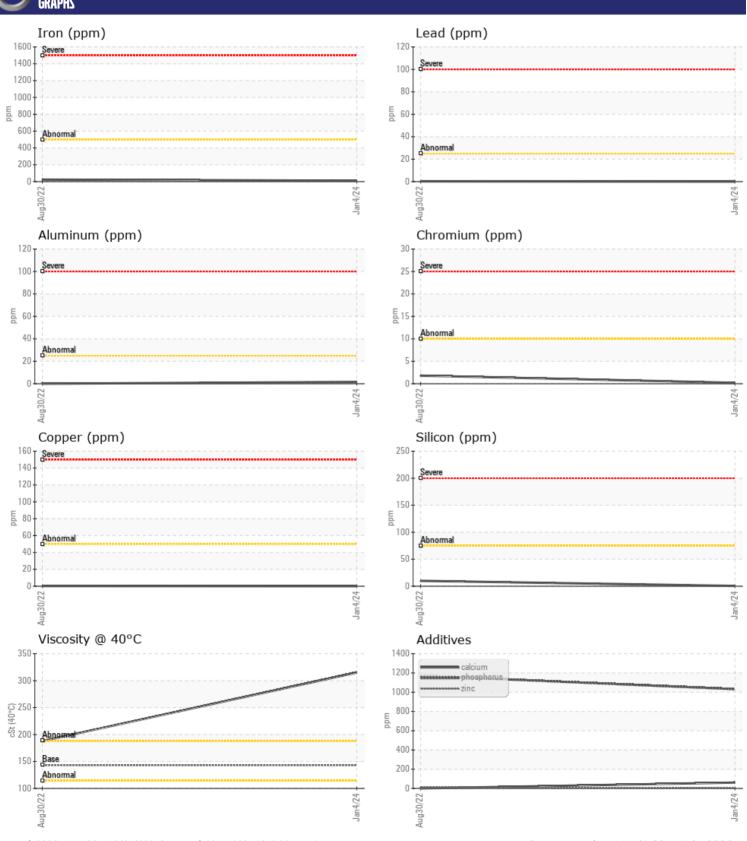

# **CONSTRUCTION EQUIPMENT**

X59019 TADANO GR 1600XL-3 FE5335 - FRONT RIGHT FINAL DRI



Oil Type: GEAR OIL SAE 80W90

**Job No:** X59019



**1171** 

**232** 

**1** 



#### **SCOTT EQUIPMENT COMPANY LLC - Saint Rose**

PO BOX 997
SAINT ROSE, LA
US 70087
Contact: DENISE CORVERS
dcorvers@scottcompanies.com
T: (504)461-0961
F: (504)461-0970

## Diagnosis

Resample at the next service interval to monitor. All component wear rates are normal. There is no indication of any contamination in the oil. The condition of the oil is acceptable for the time in service.

Depot:SCOSAIUnique No:10822948Signed:Sean FeltonReport Date:11 Jan 2024

**1032** 

**0** 

**243** 

**Phosphorus** 

Barium

Boron

ppm

ppm

ppm



# **CONSTRUCTION EQUIPMENT**





### **GRAPHS**