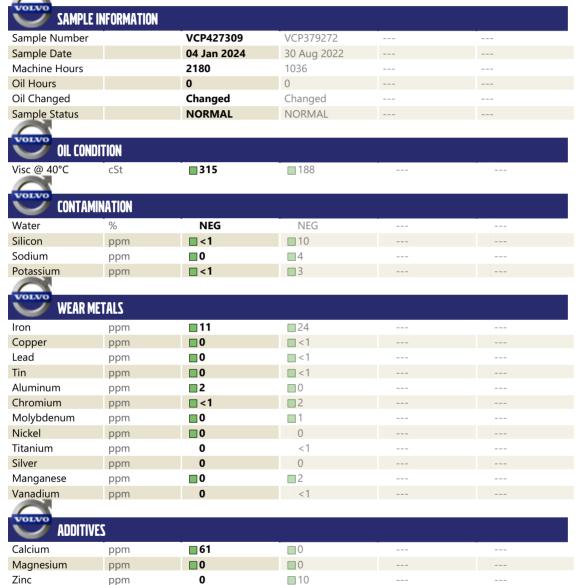

## Diagnosis

Resample at the next service interval to monitor. All component wear rates are normal. There is no indication of any contamination in the oil. The condition of the oil is acceptable for the time in service.