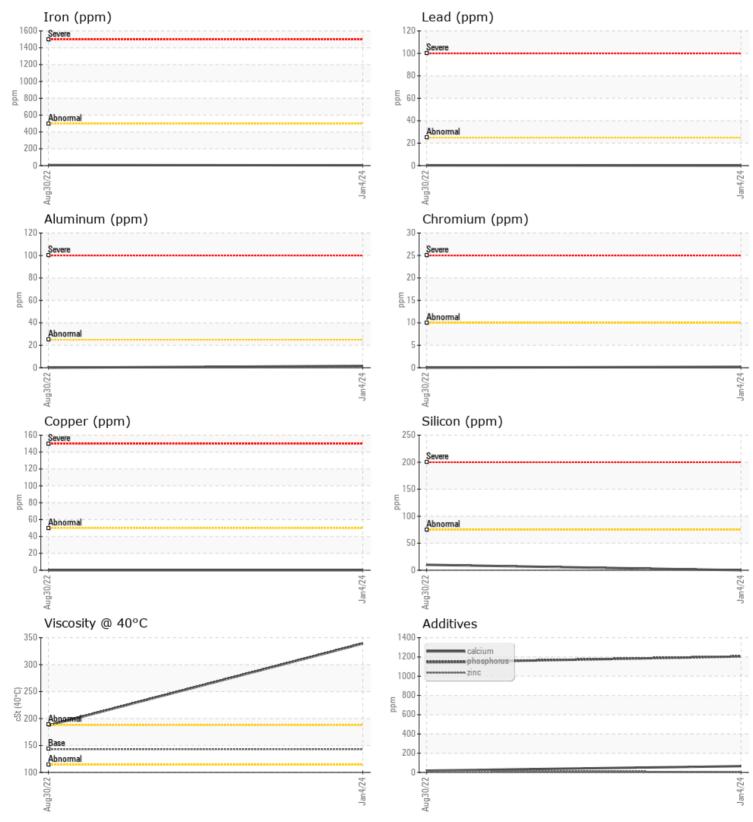

## SAMPLE INFORMATION

VOLVO

| Sample Number |        | VCP427308   | VCP379283   | <br> |
|---------------|--------|-------------|-------------|------|
| Sample Date   |        | 04 Jan 2024 | 30 Aug 2022 | <br> |
| Machine Hours |        | 2180        | 1036        | <br> |
| Oil Hours     |        | 0           | 0           | <br> |
| Oil Changed   |        | Changed     | Changed     | <br> |
| Sample Status |        | NORMAL      | NORMAL      | <br> |
|               |        |             |             |      |
| OIL COND      | ITION  |             |             |      |
| Visc @ 40°C   | cSt    | 339         | 187         | <br> |
|               |        |             |             |      |
| CONTAMI       | NATION |             |             |      |
| Water         | %      | NEG         | NEG         | <br> |
| Silicon       | ppm    | 0           | 10          | <br> |
| Sodium        | ppm    | 0           | 4           | <br> |
| Potassium     | ppm    |             | 3           | <br> |
|               |        |             |             |      |
| WEAR ME       | TALS   |             |             |      |
| Iron          | ppm    | ∎4          | 6           | <br> |
| Copper        | ppm    | 0           | 0           | <br> |
| Lead          | ppm    | 0           | <1          | <br> |
| Tin           | ppm    | 0           | □ <1        | <br> |
| Aluminum      | ppm    | 2           | 0           | <br> |
| Chromium      | ppm    | <b>■</b> <1 | 0           | <br> |
| Molybdenum    | ppm    | 0           | <b></b> < 1 | <br> |
| Nickel        | ppm    | 0           | 0           | <br> |
| Titanium      | ppm    | 0           | <1          | <br> |
| Silver        | ppm    | 0           | 0           | <br> |
| Manganese     | ppm    | 0           | 0           | <br> |
|               |        |             |             |      |

ppm

**ADDITIVES** Calcium 65 19 ppm Magnesium 0 0 ppm 19 Zinc ppm 3 Phosphorus ppm 1205 1141 Barium ppm 0 0 280 225 Boron ppm

< 1

## Diagnosis

Resample at the next service interval to monitor.All component wear rates are normal. There is no indication of any contamination in the oil. The condition of the oil is acceptable for the time in service.