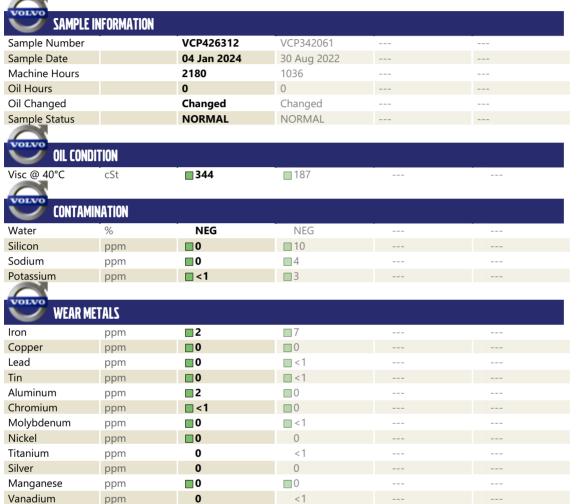

### Diagnosis

Resample at the next service interval to monitor. All component wear rates are normal. There is no indication of any contamination in the oil. The condition of the oil is acceptable for the time in service.