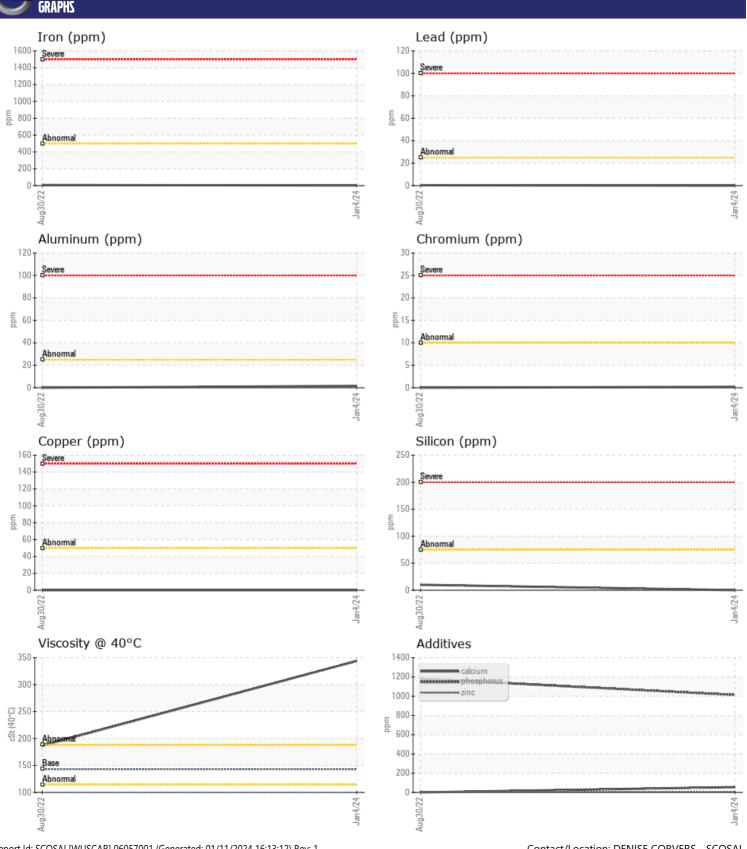

### Diagnosis

Resample at the next service interval to monitor. All component wear rates are normal. There is no indication of any contamination in the oil. The condition of the oil is acceptable for the time in service.