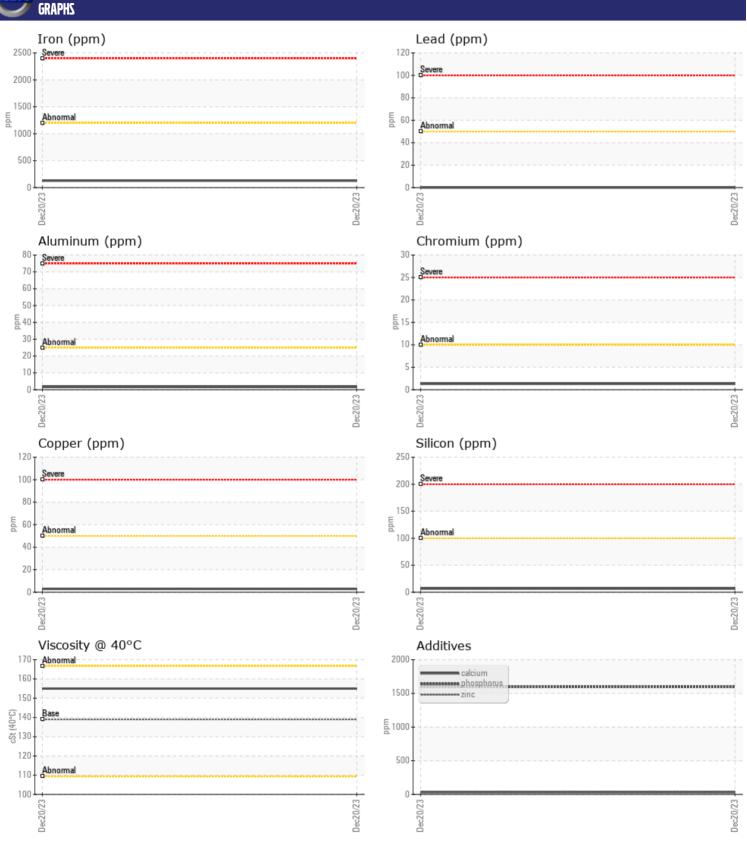

## **CONSTRUCTION EQUIPMENT**646971 VOLVO EC380 311542 - SWING DRIVE

Sample No: VCP452295

Oil Type: VOLVO PREMIUM GEAR OIL 80W-90 GL-5

**Job No:** 646971

| SAMPLE SAMPLE | INFORMATION |               |  |  |  |
|---------------|-------------|---------------|--|--|--|
|               |             |               |  |  |  |
| Sample Number |             | VCP452295     |  |  |  |
| Sample Date   |             | 20 Dec 2023   |  |  |  |
| Machine Hours |             | 3878          |  |  |  |
| Oil Hours     |             | 1000          |  |  |  |
| Oil Changed   |             | Changed       |  |  |  |
| Sample Status |             | NORMAL        |  |  |  |
| VOLVO         |             |               |  |  |  |
| OIL CONDITION |             |               |  |  |  |
| Visc @ 40°C   | cSt         | <b>155</b>    |  |  |  |
|               | 001         |               |  |  |  |
| VOLVO         |             |               |  |  |  |
| CONTAM        | INATION     |               |  |  |  |
| Water         | %           | NEG           |  |  |  |
| Silicon       | ppm         | <b>■</b> 7    |  |  |  |
| Sodium        | ppm         | <b>□</b> 0    |  |  |  |
| Potassium     | ppm         | <b>-&lt;1</b> |  |  |  |
|               |             |               |  |  |  |
| VOLVO         | ETALC       |               |  |  |  |
| WEAR M        | ETAL2       |               |  |  |  |
| Iron          | ppm         | <b>128</b>    |  |  |  |
| Copper        | ppm         | <b>■</b> 3    |  |  |  |
| Lead          | ppm         | <b>0</b>      |  |  |  |
| Tin           | ppm         | <b>■</b> 0    |  |  |  |
| Aluminum      | ppm         | <b>2</b>      |  |  |  |
| Chromium      | ppm         | <b>1</b>      |  |  |  |
| Molybdenum    | ppm         | <b>0</b>      |  |  |  |
| Nickel        | ppm         | <b>■</b> 0    |  |  |  |
| Titanium      | ppm         | 0             |  |  |  |
| Silver        | ppm         | 0             |  |  |  |
| Manganese     | ppm         | <b>□&lt;1</b> |  |  |  |
| Vanadium      | ppm         | 0             |  |  |  |
|               |             |               |  |  |  |
| ADDITIV       | 77          |               |  |  |  |
| _             | -           | =34           |  |  |  |
| Calcium       | ppm         | <b>31</b>     |  |  |  |
| Magnesium     | ppm         | <b>0</b>      |  |  |  |
| Zinc          | ppm         | ■35           |  |  |  |
| Phosphorus    | ppm         | 1596          |  |  |  |
| Barium        | ppm         | <b>0</b>      |  |  |  |
| Boron         | ppm         | <b>123</b>    |  |  |  |

## Diagnosis

F:

Resample at the next service interval to monitor. All component wear rates are normal. There is no indication of any contamination in the oil. The condition of the oil is acceptable for the time in service.