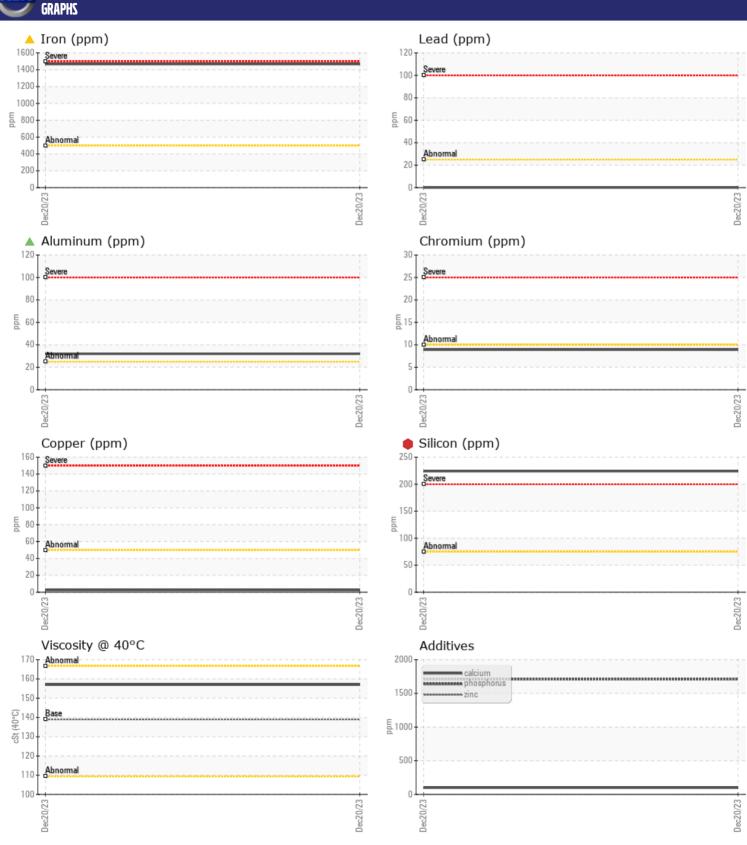

## **CONSTRUCTION EQUIPMENT**

646971 VOLVO EC380 311542 - REAR RIGHT FINAL DRIVE

Sample No: VCP452298

Oil Type: VOLVO PREMIUM GEAR OIL 80W-90 GL-5

**Job No:** 646971

| LIMPI         | E INFORMATIO | И             |      |   |
|---------------|--------------|---------------|------|---|
|               |              |               |      | _ |
| Sample Number |              | VCP452298     | <br> |   |
| Sample Date   |              | 20 Dec 2023   | <br> |   |
| Machine Hours |              | 3878          | <br> |   |
| Oil Hours     |              | 1878          | <br> |   |
| Oil Changed   |              | Changed       | <br> |   |
| Sample Status |              | SEVERE        | <br> |   |
| VOLVO         |              |               |      |   |
| OIL CON       | IDITION      |               |      |   |
| Visc @ 40°C   | cSt          | <b>157</b>    | <br> |   |
| VOLVO         |              |               |      |   |
| CONTAI        | MINATION     |               |      |   |
| Water         | %            | NEG           | <br> |   |
| Silicon       | ppm          | 224           | <br> |   |
| Sodium        | ppm          | <b>6</b>      | <br> |   |
| Potassium     | ppm          | <b>13</b>     | <br> |   |
| T O COSSIGNI  | PPIII        |               |      |   |
| VOLVO         |              |               |      |   |
| WEAR I        | METALS       |               |      |   |
| Iron          | ppm          | <u> </u>      | <br> |   |
| Copper        | ppm          | <b>2</b>      | <br> |   |
| Lead          | ppm          | <b>0</b>      | <br> |   |
| Tin           | ppm          | ■0            | <br> |   |
| Aluminum      | ppm          | <b>A</b> 32   | <br> |   |
| Chromium      | ppm          | <b>■</b> 9    | <br> |   |
| Molybdenum    | ppm          | <b>-&lt;1</b> | <br> |   |
| Nickel        | ppm          | <b>0</b>      | <br> |   |
| Titanium      | ppm          | 1             | <br> |   |
| Silver        | ppm          | 0             | <br> |   |
| Manganese     | ppm          | <b>10</b>     | <br> |   |
| Vanadium      | ppm          | 0             | <br> |   |
|               |              |               |      |   |
| VOLVO         | NIFC         |               |      |   |
| ADDITIV       | AE7          |               |      |   |
| Calcium       | ppm          | ■99           | <br> |   |
| Magnesium     | ppm          | <b>20</b>     | <br> |   |
| Zinc          | ppm          | <b>0</b>      | <br> |   |
| Phosphorus    | ppm          | <b>1712</b>   | <br> |   |
| Barium        | ppm          | <b>0</b>      | <br> |   |
| Boron         | ppm          | <b>100</b>    | <br> |   |
|               |              |               |      |   |

## Diagnosis

We advise that you check all areas where dirt can enter the system. The oil change at the time of sampling has been noted. We recommend an early resample to monitor this condition. Gear wear is indicated. Elemental levels of silicon (Si) and aluminum (Al) indicate aluminasilicate (coarse dirt) ingress. The oil is no longer serviceable due to the presence of contaminants.