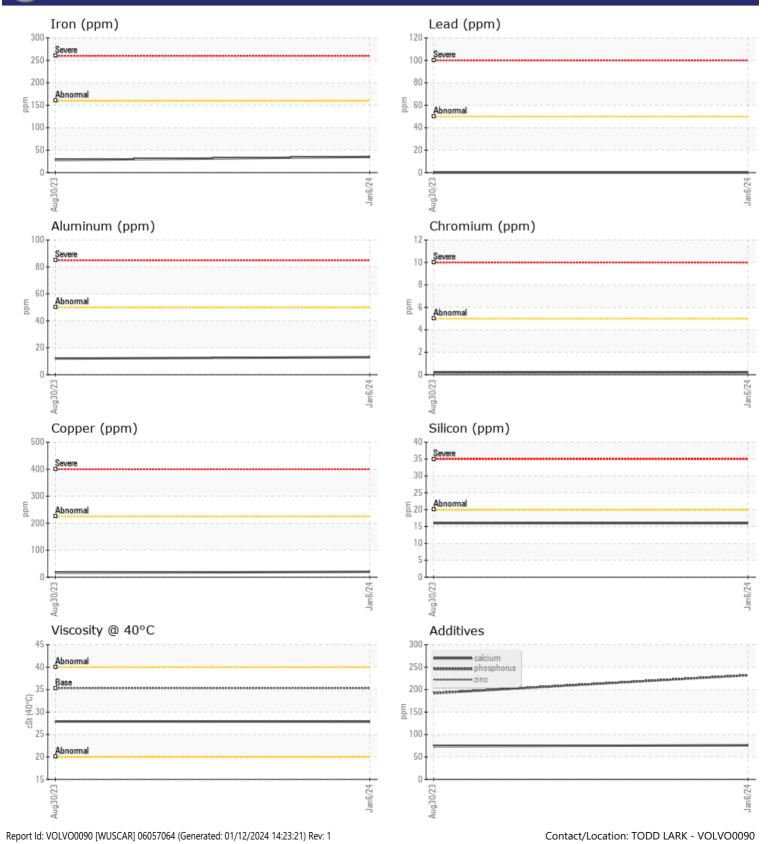

ppm

ppm

|               | E INFORMATION | 1           |             |      |
|---------------|---------------|-------------|-------------|------|
| Sample Number |               | VCP435532   | VCP401236   | <br> |
| Sample Date   |               | 06 Jan 2024 | 30 Aug 2023 | <br> |
| Machine Hours |               | 1771        | 1291        | <br> |
| Oil Hours     |               | 0           | 0           | <br> |
| Oil Changed   |               | Not Changd  | Not Changd  | <br> |
| Sample Status |               | NORMAL      | NORMAL      | <br> |
|               |               |             |             |      |
| OIL CON       | DITION        |             |             |      |
| Visc @ 40°C   | cSt           | 27.87       | 27.9        | <br> |
| VOLVO         |               |             |             |      |
| CONTAI        | MINATION      |             |             |      |
| Water         | %             | NEG         | NEG         | <br> |
| Silicon       | ppm           | <b>1</b> 6  | 16          | <br> |
| Sodium        | ppm           | 4           | 4           | <br> |
| Potassium     | ppm           | <b>4</b>    | 2           | <br> |
|               |               |             |             |      |
| WEAR N        | METALS        |             |             |      |
| Iron          | ppm           | 35          | 28          | <br> |
| Copper        | ppm           | 20          | 16          | <br> |
| Lead          | ppm           | 0           | 0           | <br> |
| Tin           | ppm           | 2           | 2           | <br> |
| Aluminum      | ppm           | 13          | 12          | <br> |
| Chromium      | ppm           | <b></b> <1  | <1          | <br> |
| Molybdenum    | ppm           | 0           | 0           | <br> |
| Nickel        | ppm           | <1          | 1           | <br> |
| Titanium      | ppm           | 0           | 0           | <br> |
| Silver        | ppm           | 0           | 0           | <br> |
| Manganese     | ppm           | 2           | 3           | <br> |
| Vanadium      | ppm           | 0           | 0           | <br> |
|               |               |             |             |      |
|               | VES           |             |             | <br> |
| Calcium       | ppm           | 76          | 74          | <br> |
| Magnesium     | ppm           | 0           | 2           | <br> |
| Zinc          | ppm           | 0           | 0           | <br> |
| DI I          |               |             | - 100       |      |

## Diagnosis

Resample at the next service interval to monitor.All component wear rates are normal. There is no indication of any contamination in the oil. The condition of the oil is acceptable for the time in service.

## **CONSTRUCTION EQUIPMENT**

GRAPHS

VOLVO

Page 2 of 2