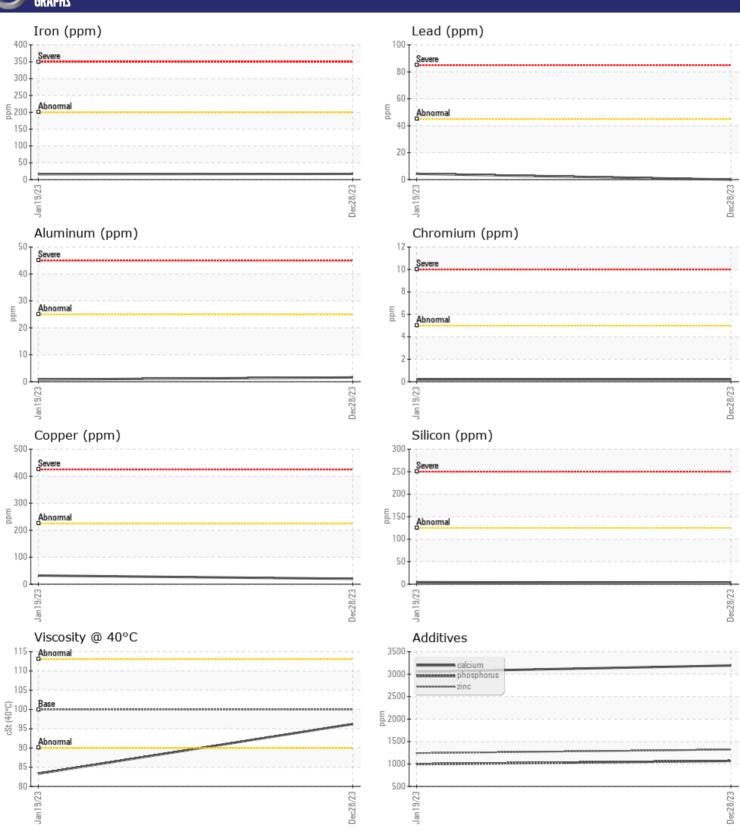

## **CONSTRUCTION EQUIPMENT**

646159 DIPRO CATERPILLAR 972 2686 - TRANSMISSION (MANUA

Sample No: VCP452301

Oil Type: CAT TDTO 30W

Job No: 646159 DIPRO



1240

995

**0** 

**6** 



ALTA EQUIPMENT COMPANY - METRO WEST 56195 PONTIAC TRAIL NEW HUDSON, MI US 48165 Contact: PAUL CONZ paul.conz@altg.com T: (313)348-8861 F: (248)356-2029

## Diagnosis

Resample at the next service interval to monitor. All component wear rates are normal. There is no indication of any contamination in the fluid. The condition of the fluid is acceptable for the time in service.

Depot:VOLVO2990Unique No:10823017Signed:Wes DavisReport Date:11 Jan 2024

**1320** 

**1067** 

**0** 

**-<1** 

ppm

ppm

ppm

ppm

Zinc

Barium

Boron

**Phosphorus** 



## **CONSTRUCTION EQUIPMENT**





## GRAPHS