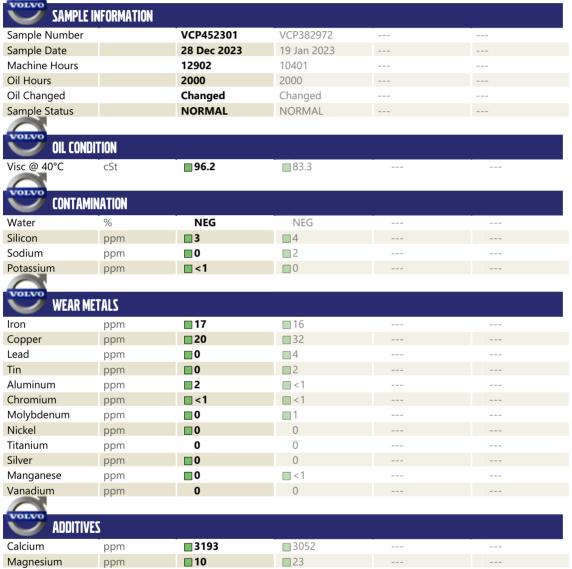

## **CONSTRUCTION EQUIPMENT**

646159 DIPRO CATERPILLAR 972 2686 - TRANSMISSION (MANUA

Sample No: VCP452301

Oil Type: CAT TDTO 30W

Job No: 646159 DIPRO

1240

995

**0** 

Depot:VOLVO2990Unique No:10823017Signed:Wes DavisReport Date:11 Jan 2024

**1320** 

**1067** 

**0** 

**-<1** 

ppm

ppm

ppm

ppm

Zinc

Barium

Boron

**Phosphorus** 