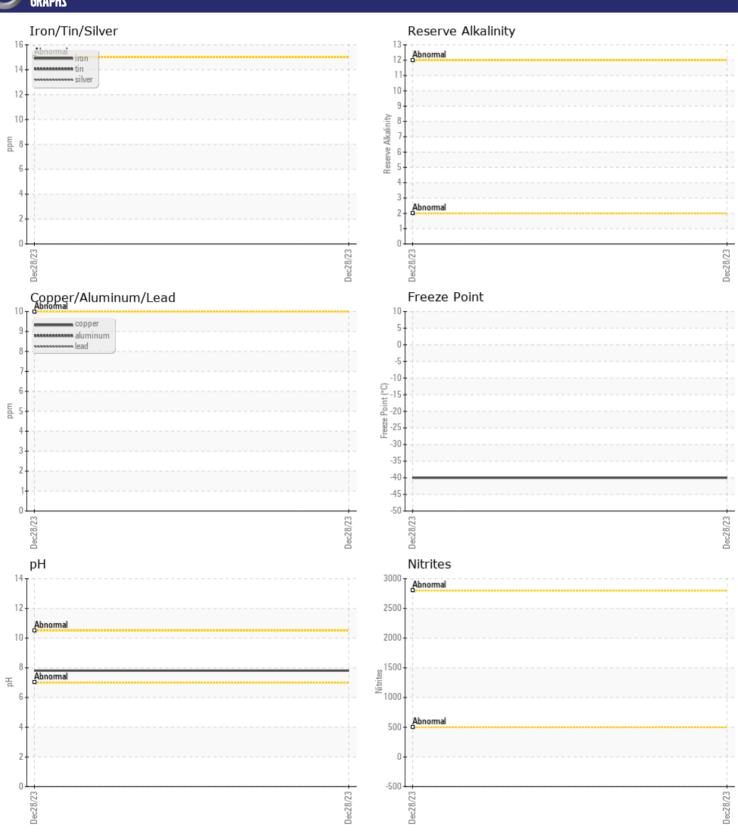

## CONSTRUCTION EQUIPMENT 646159 DIPRO CATERPILLAR 972 2686 - COOLANT

Sample No: VCP452309

Oil Type: CAT EXTENDED LIFE COOLANT (ELC)

**Job No:** 646159 DIPRO

| SAMPLE II          | NFORMATION |             |  |  |  |
|--------------------|------------|-------------|--|--|--|
| Sample Number      | -          | VCP452309   |  |  |  |
| Sample Date        |            | 28 Dec 2023 |  |  |  |
| Machine Hours      |            | 12902       |  |  |  |
| Sample Status      |            | NORMAL      |  |  |  |
|                    |            |             |  |  |  |
| COOLANT CONDITION  |            |             |  |  |  |
| рН                 | Scale 0-14 | <b>7.81</b> |  |  |  |
| Reserve Alkalinity | Scale 0-20 |             |  |  |  |
| Nitrites           | ppm        | ■ NT        |  |  |  |
| Percentage Glycol  | %          | ■52.0       |  |  |  |
| Freezing Point     | °C         | <b>-40</b>  |  |  |  |
|                    |            |             |  |  |  |
| CONTAMIN           | NATION     |             |  |  |  |
| Coolant Appearance |            | normal      |  |  |  |
| Coolant Color      |            | Red         |  |  |  |

## Diagnosis

No corrective action is recommended at this time. The fluid is suitable for further service. There is no indication of any contamination in the coolant. Carboxylate test failed. The glycol level is acceptable. The pH level of this fluid is within the acceptable limits.

## GRAPHS