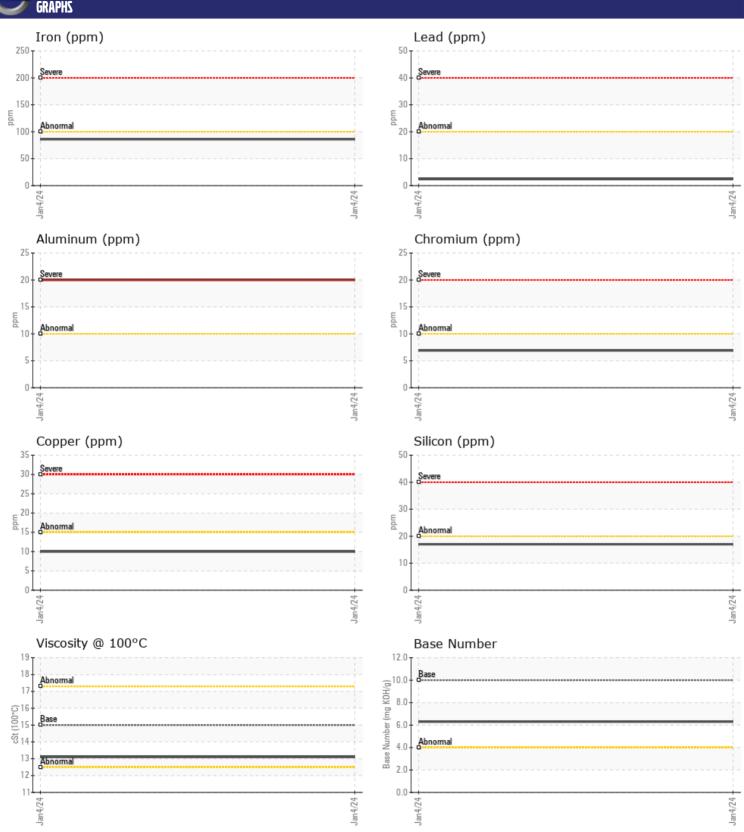

## CONSTRUCTION EQUIPMENT 10123 HERC VOLVO ECR235E 315177 - DIESEL ENGINE

Sample No: VCP416864

Oil Type: VOLVO ULTRA DIESEL ENGINE OIL 15W40 VDS-3

**Job No:** 10123 HERC

| VOLVO            | NEODMATION. |             |          |          |  |
|------------------|-------------|-------------|----------|----------|--|
| SAMPLE II        | NFORMATION  |             |          |          |  |
| Sample Number    |             | VCP416864   |          |          |  |
| Sample Date      |             | 04 Jan 2024 |          |          |  |
| Machine Hours    |             | 492         |          |          |  |
| Oil Hours        |             | 492         |          |          |  |
| Oil Changed      |             | Changed     |          |          |  |
| Sample Status    |             | NORMAL      |          |          |  |
|                  |             |             |          |          |  |
| OIL CONDI        | TION        |             |          |          |  |
|                  |             |             | <u> </u> | <u> </u> |  |
| Visc @ 100°C     | cSt         | <b>13.1</b> |          |          |  |
| Base Number (BN) |             | <b>6.3</b>  |          |          |  |
| Oxidation (PA)   | %           | 44          |          |          |  |
| VOLVO            |             |             |          |          |  |
| CONTAMII         | NATION      |             |          |          |  |
| Water            | %           | NEG         |          |          |  |
| Soot %           | %           | ■0.1        |          |          |  |
| Nitration (PA)   | %           | 56          |          |          |  |
| Sulfation (PA)   | %           | 51          |          |          |  |
| Glycol           | %           | NEG         |          |          |  |
| Fuel             | %           | <1.0        |          |          |  |
| Silicon          | ppm         | <b>17</b>   |          |          |  |
| Sodium           | ppm         | 2           |          |          |  |
| Potassium        | ppm         | ■8          |          |          |  |
| rotassiam        | ppiii       |             |          |          |  |
| VOLVO            |             |             |          |          |  |
| WEAR ME          | TALS        |             |          |          |  |
| Iron             | ppm         | ■86         |          |          |  |
| Copper           | ppm         | <b>10</b>   |          |          |  |
| Lead             | ppm         | <b>2</b>    |          |          |  |
| Tin              | ppm         | <b>2</b>    |          |          |  |
| Aluminum         | ppm         | <b>20</b>   |          |          |  |
| Chromium         | ppm         | <b>■</b> 7  |          |          |  |
| Molybdenum       | ppm         | <b>13</b>   |          |          |  |
| Nickel           | ppm         | <b>7</b>    |          |          |  |
| Titanium         | ppm         | 0           |          |          |  |
| Silver           | ppm         | <b>■</b> 0  |          |          |  |
| Manganese        | ppm         | <b>4</b>    |          |          |  |
| Vanadium         | ppm         | 0           |          |          |  |
|                  |             |             |          |          |  |
| ADDITIVE         | ٠           |             |          |          |  |
| _                |             |             |          |          |  |
| Calcium          | ppm         | <b>2122</b> |          |          |  |
| Magnesium        | ppm         | 100         |          |          |  |

## Diagnosis

Resample at the next service interval to monitor. Metal levels are typical for a components first oil change. There is no indication of any contamination in the oil. The BN result indicates that there is suitable alkalinity remaining in the oil. The condition of the oil is suitable for further service.