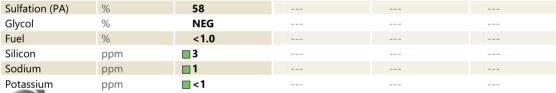

## SAMPLE INFORMATION VCP430998 Sample Number Sample Date 08 Jan 2024 Machine Hours 4520 Oil Hours 0 Oil Changed Changed NORMAL Sample Status **OIL CONDITION** Visc @ 100°C cSt 13.1 Base Number (BN) mg KOH/g 9.0 Oxidation (PA) 75 % CONTAMINATION NEG % Water % Soot % 0.1 Nitration (PA) % 58