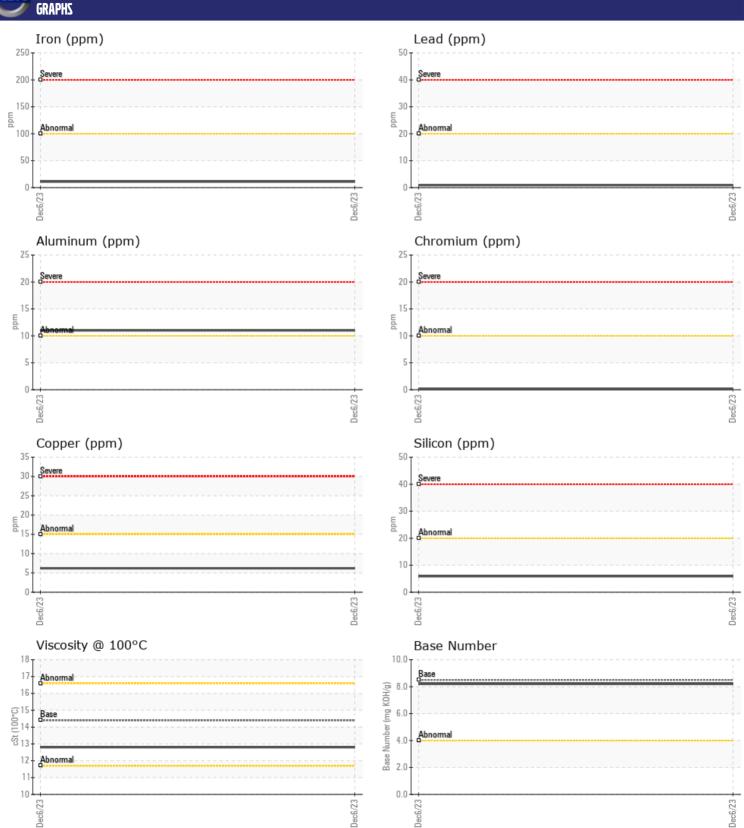

## CONSTRUCTION EQUIPMENT HERC VOLVO L 1 1 OH 632557 - DIESEL ENGINE

Sample No: VCP428845

Oil Type: DIESEL ENGINE OIL SAE 15W40

Job No: HERC

| VOLVO            | VEODMATION. |               |   |      |
|------------------|-------------|---------------|---|------|
|                  | NFORMATION  |               |   | _    |
| Sample Number    |             | VCP428845     |   | <br> |
| Sample Date      |             | 06 Dec 2023   |   | <br> |
| Machine Hours    |             | 1101          |   | <br> |
| Oil Hours        |             | 0             |   | <br> |
| Oil Changed      |             | N/A           |   | <br> |
| Sample Status    |             | NORMAL        |   | <br> |
|                  |             |               |   |      |
| OIL CONDI        | TION        |               |   |      |
| Visc @ 100°C     | cSt         | <b>12.8</b>   |   | <br> |
| Base Number (BN) |             | 8.2           |   | <br> |
| Oxidation (PA)   | %           | 62            |   | <br> |
| Oxidation (PA)   | 70          | 02            |   | <br> |
| VOLVO            |             |               |   | <br> |
| CONTAMIN         | NATION      |               |   |      |
| Water            | %           | NEG           |   | <br> |
| Soot %           | %           | ■0.2          |   | <br> |
| Nitration (PA)   | %           | 58            |   | <br> |
| Sulfation (PA)   | %           | 57            |   | <br> |
| Glycol           | %           | NEG           |   | <br> |
| Fuel             | %           | <1.0          |   | <br> |
| Silicon          | ppm         | <b>6</b>      |   | <br> |
| Sodium           | ppm         | <b>1</b>      |   | <br> |
| Potassium        | ppm         | <b>1</b>      |   | <br> |
|                  |             |               |   |      |
| WEAR ME          | 7147        |               |   |      |
| _                |             |               | _ |      |
| Iron             | ppm         | <b>11</b>     |   | <br> |
| Copper           | ppm         | <b>6</b>      |   | <br> |
| Lead             | ppm         | <b>-</b> <1   |   | <br> |
| Tin              | ppm         | <b>1</b>      |   | <br> |
| Aluminum         | ppm         | <b>11</b>     |   | <br> |
| Chromium         | ppm         | <b>■</b> <1   |   | <br> |
| Molybdenum       | ppm         | <b>72</b>     |   | <br> |
| Nickel           | ppm         | <b>0</b>      |   | <br> |
| Titanium         | ppm         | 0             |   | <br> |
| Silver           | ppm         | <b>■</b> 0    |   | <br> |
| Manganese        | ppm         | <b>0</b>      |   | <br> |
| Vanadium         | ppm         | 0             |   | <br> |
| VOLVO            |             |               |   |      |
| ADDITIVE:        | <u> </u>    |               |   |      |
| Calcium          | ppm         | <b>1349</b>   |   | <br> |
| Magnesium        | ppm         | <b>448</b>    |   | <br> |
| Zinc             | ppm         | <b>1222</b>   |   | <br> |
| Phosphorus       | ppm         | ■924          |   | <br> |
| Barium           | ppm         | <b>■&lt;1</b> |   | <br> |
| _                |             |               |   |      |

## Diagnosis

Resample at the next service interval to monitor. All component wear rates are normal. There is no indication of any contamination in the oil. The BN result indicates that there is suitable alkalinity remaining in the oil. The condition of the oil is acceptable for the time in service.