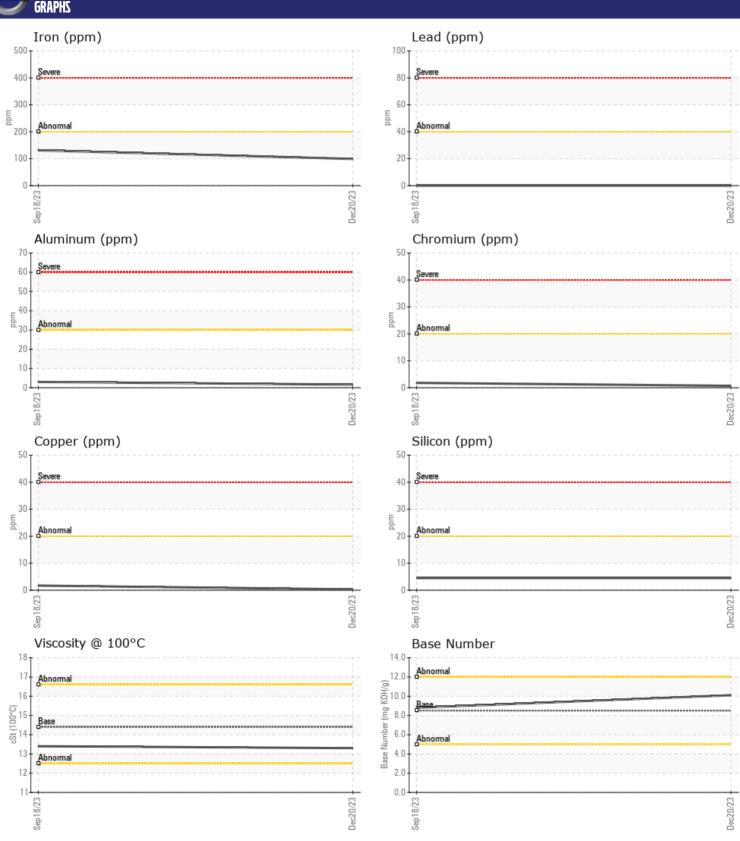

## CONSTRUCTION EQUIPMENT ATLAS VOLVO L70H 624670 - DIESEL ENGINE

Sample No: VCP432216

Oil Type: DIESEL ENGINE OIL SAE 15W40

Job No: ATLAS

| VOLVO            | NFORMATION  |               |             |      |
|------------------|-------------|---------------|-------------|------|
|                  | AF URMA HUN |               |             | _    |
| Sample Number    |             | VCP432216     | VCP414743   | <br> |
| Sample Date      |             | 20 Dec 2023   | 18 Sep 2023 | <br> |
| Machine Hours    |             | 2474          | 1489        | <br> |
| Oil Hours        |             | 0             | 0           | <br> |
| Oil Changed      |             | N/A           | Changed     | <br> |
| Sample Status    |             | NORMAL        | NORMAL      | <br> |
|                  |             |               |             |      |
| OIL CONDI        | TION        |               |             |      |
| Visc @ 100°C     | cSt         | <b>13.3</b>   | □13.4       | <br> |
|                  |             | _             |             | <br> |
| Base Number (BN) |             | <b>10.1</b>   | 8.8         | <br> |
| Oxidation (PA)   | %           | 73            | 59          | <br> |
| VOLVO            |             |               |             |      |
| CONTAMIN         | NATION      |               |             |      |
| Water            | %           | NEG           | NEG         | <br> |
| Soot %           | %           | ■0.3          | 0.4         | <br> |
| Nitration (PA)   | %           | 57            | 61          | <br> |
| Sulfation (PA)   | %           | 58            | 52          | <br> |
| Glycol           | %           | NEG           | NEG         | <br> |
| Fuel             | %           | <1.0          | <1.0        | <br> |
| Silicon          |             | <b>1.0</b>    | 1.0         | <br> |
| Sodium           | ppm         | 1             | 3           | <br> |
| Potassium        | •           | <b>□</b> <1   | 1           | <br> |
| Fotassium        | ppm         |               |             | <br> |
| VOLVO            |             |               |             |      |
| WEAR ME          | TALS        |               |             |      |
| Iron             | ppm         | ■99           | □131        | <br> |
| Copper           | ppm         | <b>■&lt;1</b> | <b>2</b>    | <br> |
| Lead             | ppm         | ■0            | □0          | <br> |
| Tin              | ppm         | ■0            | <b>0</b>    | <br> |
| Aluminum         | ppm         | <b>2</b>      | <b>3</b>    | <br> |
| Chromium         | ppm         | <1            | 2           | <br> |
| Molybdenum       | ppm         | ■43           | <b>6</b> 1  | <br> |
| Nickel           | ppm         | ■0            | 0           | <br> |
| Titanium         | ppm         | <b>0</b>      | 0           | <br> |
| Silver           | ppm         | ■0            | 0           | <br> |
| Manganese        | ppm         | <b>■</b> <1   | <b>2</b>    | <br> |
| Vanadium         | ppm         | 0             | 0           | <br> |
|                  |             |               |             |      |
| VOLVO            |             |               |             |      |
| ADDITIVE         | 7           |               |             |      |
| Calcium          | ppm         | <b>1699</b>   | ■1824       | <br> |
| Magnesium        | ppm         | <b>478</b>    | <b>441</b>  | <br> |
| Zinc             | ppm         | <b>1214</b>   | <b>1340</b> | <br> |
| Phosphorus       | ppm         | <b>910</b>    | ■1090       | <br> |

## Diagnosis

Resample at the next service interval to monitor. All component wear rates are normal. There is no indication of any contamination in the oil. The BN result indicates that there is suitable alkalinity remaining in the oil. The condition of the oil is suitable for further service.