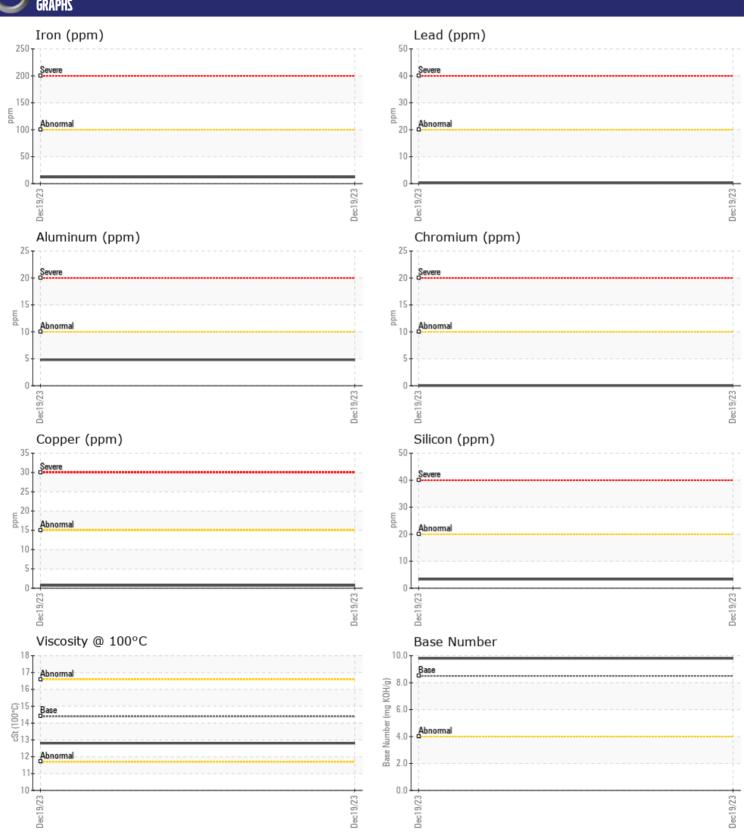

## CONSTRUCTION EQUIPMENT CHARAH VOLVO L 110H 632156 - DIESEL ENGINE

Sample No: VCP429650

Oil Type: DIESEL ENGINE OIL SAE 15W40

Job No: CHARAH

| SAMPLE II        | NFORMATION        |                |      |  |
|------------------|-------------------|----------------|------|--|
|                  |                   | VCD4206E0      |      |  |
| Sample Number    |                   | VCP429650      | <br> |  |
| Sample Date      |                   | 19 Dec 2023    | <br> |  |
| Machine Hours    |                   | 2948           | <br> |  |
| Oil Hours        |                   | 0              | <br> |  |
| Oil Changed      |                   | N/A            | <br> |  |
| Sample Status    |                   | NORMAL         | <br> |  |
| VOLVO            |                   |                |      |  |
| OIL CONDI        | TION              |                |      |  |
| Visc @ 100°C     | cSt               | <b>12.8</b>    | <br> |  |
| Base Number (BN) |                   | 9.8            | <br> |  |
| Oxidation (PA)   | %                 | 80             | <br> |  |
| Oxidation (FA)   | 70                | 00             |      |  |
| VOLVO            |                   |                |      |  |
| CONTAMI          | NATION            |                |      |  |
| Water            | %                 | NEG            | <br> |  |
| Soot %           | %                 | ■0.4           | <br> |  |
| Nitration (PA)   | %                 | 66             | <br> |  |
| Sulfation (PA)   | %                 | 60             | <br> |  |
| Glycol           | %                 | NEG            | <br> |  |
| Fuel             | %                 | <1.0           | <br> |  |
| Silicon          | ppm               | <b>■3</b>      | <br> |  |
| Sodium           | ppm               | <b>2</b>       | <br> |  |
| Potassium        | ppm               | <b>1</b>       | <br> |  |
|                  | la la constantina |                |      |  |
| VOLVO            | TALC              |                |      |  |
| WEAR ME          | IAL2              |                |      |  |
| Iron             | ppm               | <b>12</b>      | <br> |  |
| Copper           | ppm               | <b>■&lt;1</b>  | <br> |  |
| Lead             | ppm               | <b>■ &lt;1</b> | <br> |  |
| Tin              | ppm               | <b>■&lt;1</b>  | <br> |  |
| Aluminum         | ppm               | ■5             | <br> |  |
| Chromium         | ppm               | ■0             | <br> |  |
| Molybdenum       | ppm               | <b>43</b>      | <br> |  |
| Nickel           | ppm               | ■0             | <br> |  |
| Titanium         | ppm               | <b>0</b>       | <br> |  |
| Silver           | ppm               | O              | <br> |  |
| Manganese        | ppm               | ■0             | <br> |  |
| Vanadium         | ppm               | 0              | <br> |  |
|                  |                   |                |      |  |
| VOLVO            | _                 |                |      |  |
| ADDITIVE         | 7                 |                |      |  |
| Calcium          | ppm               | <b>1636</b>    | <br> |  |
| Magnesium        | ppm               | <b>482</b>     | <br> |  |
| Zinc             | ppm               | <b>1149</b>    | <br> |  |
| Phosphorus       | ppm               | ■863           | <br> |  |
| ъ .              |                   |                |      |  |

## Diagnosis

Resample at the next service interval to monitor. All component wear rates are normal. There is no indication of any contamination in the oil. The BN result indicates that there is suitable alkalinity remaining in the oil. The condition of the oil is suitable for further service.