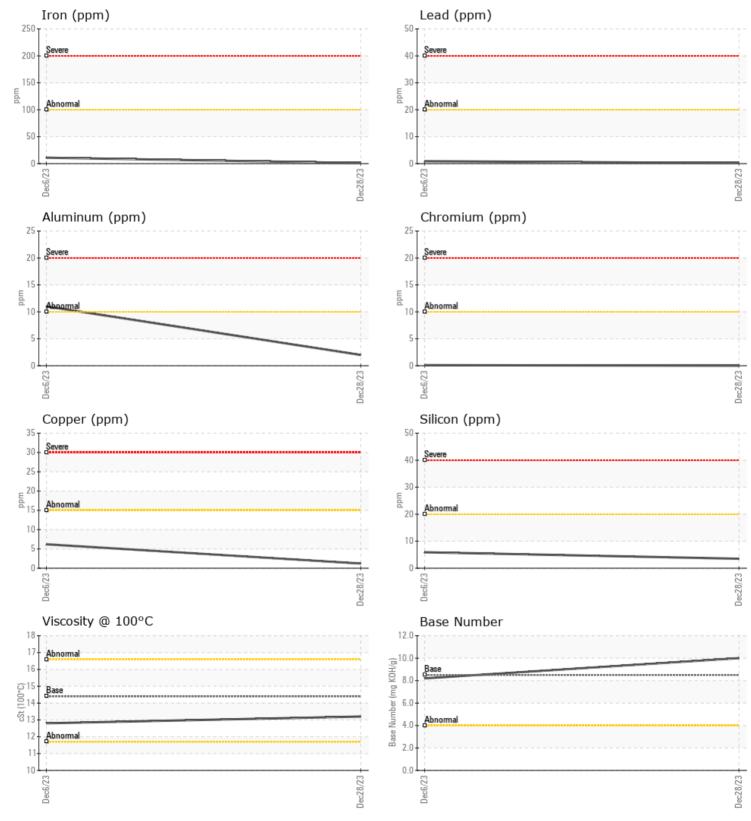

## SAMPLE INFORMATION VCP432040 Sample Number VCP428845 Sample Date 28 Dec 2023 06 Dec 2023 Machine Hours 1206 1101 Oil Hours 0 0 Oil Changed N/A N/A NORMAL Sample Status ABNORMAL **OIL CONDITION** Visc @ 100°C cSt 13.2 12.8 8.2 Base Number (BN) mg KOH/g 10.0 Oxidation (PA) 69 62 % CONTAMINATION NEG Water % NEG % Soot % 0.1 0.2 Nitration (PA) % 43 58 % 57 57 Sulfation (PA) Glycol % NEG NEG Fuel % < 1.0 <1.0 6 Silicon ppm **4** Sodium ppm 1 1 Potassium ppm ■ <1 1

| WEAR N     | METALS |              |            |      |
|------------|--------|--------------|------------|------|
| Iron       | ppm    | 1            | 11         | <br> |
| Copper     | ppm    | <b>1</b>     | 6          | <br> |
| Lead       | ppm    | <b>  </b> <1 | <b></b> <1 | <br> |
| Tin        | ppm    | 0            | 1          | <br> |
| Aluminum   | ppm    | 2            | <b></b> 11 | <br> |
| Chromium   | ppm    | 0            | <1         | <br> |
| Molybdenum | ppm    | 43           | 72         | <br> |
| Nickel     | ppm    | 0            | 0          | <br> |
| Titanium   | ppm    | 0            | 0          | <br> |
| Silver     | ppm    | 0            | 0          | <br> |
| Manganese  | ppm    | 0            | 0          | <br> |
| Vanadium   | ppm    | 0            | 0          | <br> |
|            |        |              |            |      |

## Diagnosis

Resample at the next service interval to monitor.All component wear rates are normal. There is no indication of any contamination in the oil. The BN result indicates that there is suitable alkalinity remaining in the oil. The condition of the oil is suitable for further service.