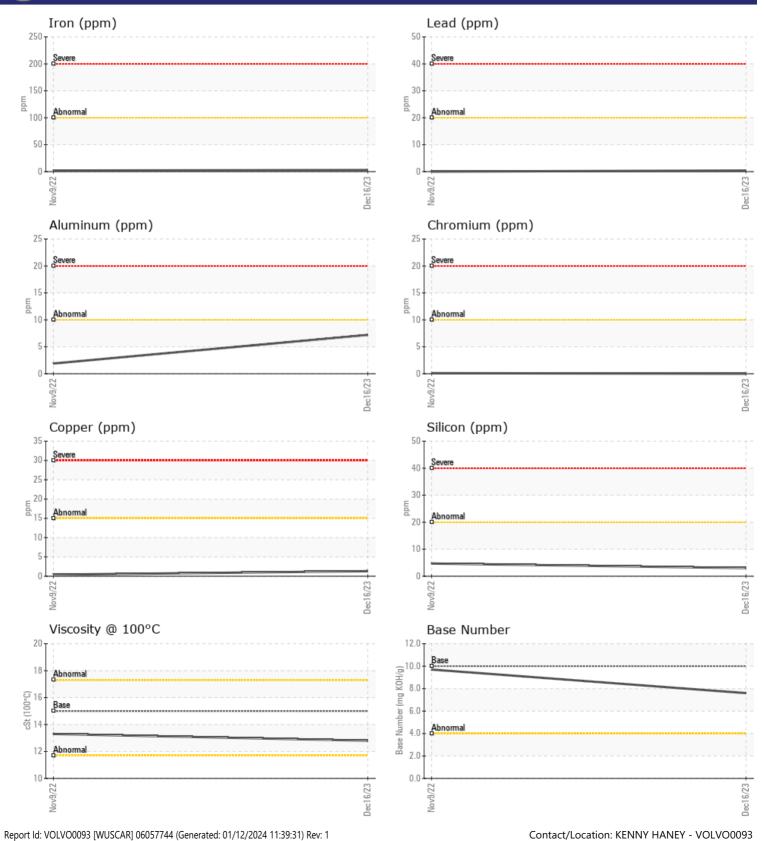

| WEAR I     | METALS |          |    |      |
|------------|--------|----------|----|------|
| Iron       | ppm    | 3        | 2  | <br> |
| Copper     | ppm    | <b>1</b> | <1 | <br> |
| Lead       | ppm    | ■ <1     | 0  | <br> |
| Tin        | ppm    | 0        | 0  | <br> |
| Aluminum   | ppm    | 7        | 2  | <br> |
| Chromium   | ppm    | 0        | <1 | <br> |
| Molybdenum | ppm    | 86       | 98 | <br> |
| Nickel     | ppm    | 0        | <1 | <br> |
| Titanium   | ppm    | 0        | 0  | <br> |
| Silver     | ppm    | 0        | 0  | <br> |
| Manganese  | ppm    | 0        | <1 | <br> |
| Vanadium   | ppm    | 0        | 0  | <br> |
|            |        |          |    |      |