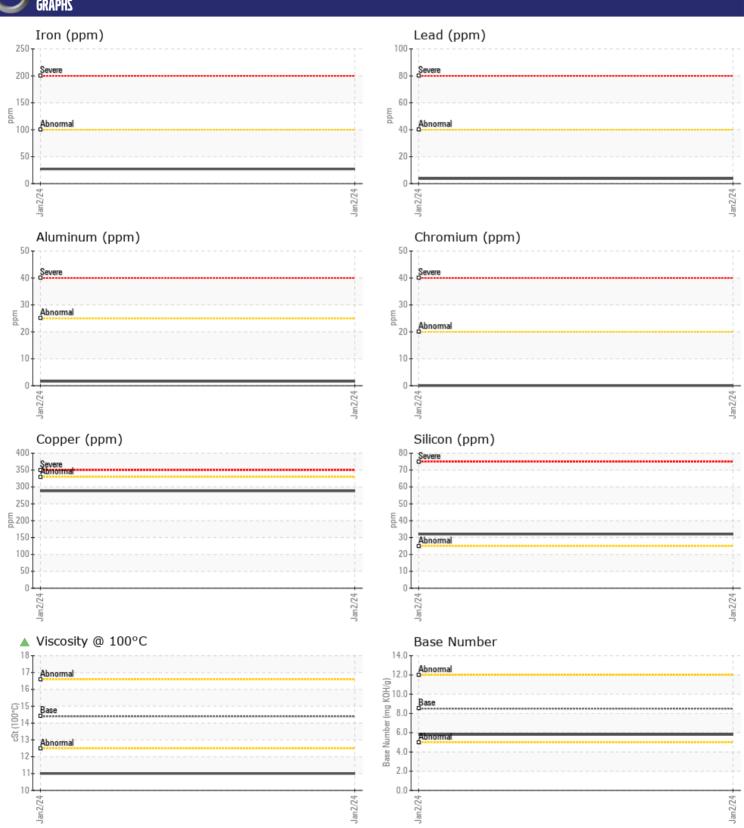

## **CONSTRUCTION EQUIPMENT VOLVO A30G 753422 - DIESEL ENGINE**

Sample No: VCP429644

Oil Type: **DIESEL ENGINE OIL SAE 15W40** 

Job No: HERC

| VOLVO            |            |             |      |  |
|------------------|------------|-------------|------|--|
| SAMPLE IN        | NFORMATION |             |      |  |
| Sample Number    | -          | VCP429644   | <br> |  |
| Sample Date      |            | 02 Jan 2024 | <br> |  |
| Machine Hours    |            | 742         | <br> |  |
| Oil Hours        |            | 0           | <br> |  |
| Oil Changed      |            | N/A         | <br> |  |
| Sample Status    |            | ATTENTION   | <br> |  |
|                  |            |             |      |  |
| VOLVO            | TION       |             |      |  |
| OIL CONDI        | _          |             |      |  |
| Visc @ 100°C     | cSt        | <b>11.0</b> | <br> |  |
| Base Number (BN) | mg KOH/g   | ■ 5.8       | <br> |  |
| Oxidation (PA)   | %          | 61          | <br> |  |
|                  |            |             |      |  |
| CONTAMIN         | JATION     |             |      |  |
| _                |            | NEC         |      |  |
| Water            | %          | NEG         | <br> |  |
| Soot %           | %          | ■0.4        | <br> |  |
| Nitration (PA)   | %          | 81          | <br> |  |
| Sulfation (PA)   | %          | 55          | <br> |  |
| Glycol           | %          | NEG         | <br> |  |
| Fuel             | %          | ■ 0.3       | <br> |  |
| Silicon          | ppm        | ■32         | <br> |  |
| Sodium           | ppm        | <b>■</b> 3  | <br> |  |
| Potassium        | ppm        | <b>■2</b>   | <br> |  |
| VOLVO            |            |             |      |  |
| WEAR ME          | ZIAT       |             |      |  |
| Iron             |            | <b>27</b>   | <br> |  |
| Copper           | ppm        | ■2 <i>1</i> | <br> |  |
| Lead             | ppm        | <b>4</b>    | <br> |  |
| Tin              | ppm        | 2           | <br> |  |
|                  | ppm        | _           |      |  |
| Aluminum         | ppm        | <b>□</b> 2  | <br> |  |
| Chromium         | ppm        |             |      |  |
| Molybdenum       | ppm        | <b>81</b>   | <br> |  |
| Nickel           | ppm        | <b>2</b>    | <br> |  |
| Titanium         | ppm        | <b>0</b>    | <br> |  |
| Silver           | ppm        | <b>■</b> <1 | <br> |  |
| Manganese        | ppm        | <b>4</b>    | <br> |  |
| Vanadium         | ppm        | 0           | <br> |  |
| VOLVO            |            |             |      |  |
| ADDITIVE!        | <u> </u>   |             |      |  |
| Calcium          | ppm        | <b>2080</b> | <br> |  |
| Magnesium        | ppm        | <b>■</b> 56 | <br> |  |
| Zinc             | ppm        | <b>1239</b> | <br> |  |
| Phosphorus       | ppm        | 933         | <br> |  |
| Barium           |            | <b>0</b>    | <br> |  |
| Dallulli<br>-    | ppm        | U           | <br> |  |

## Diagnosis

Resample at the next service interval to monitor.All component wear rates are normal. Fuel content negligible. There is no indication of any contamination in the oil. The oil viscosity is lower than normal. The BN result indicates that there is suitable alkalinity remaining in the oil. Confirm oil type.