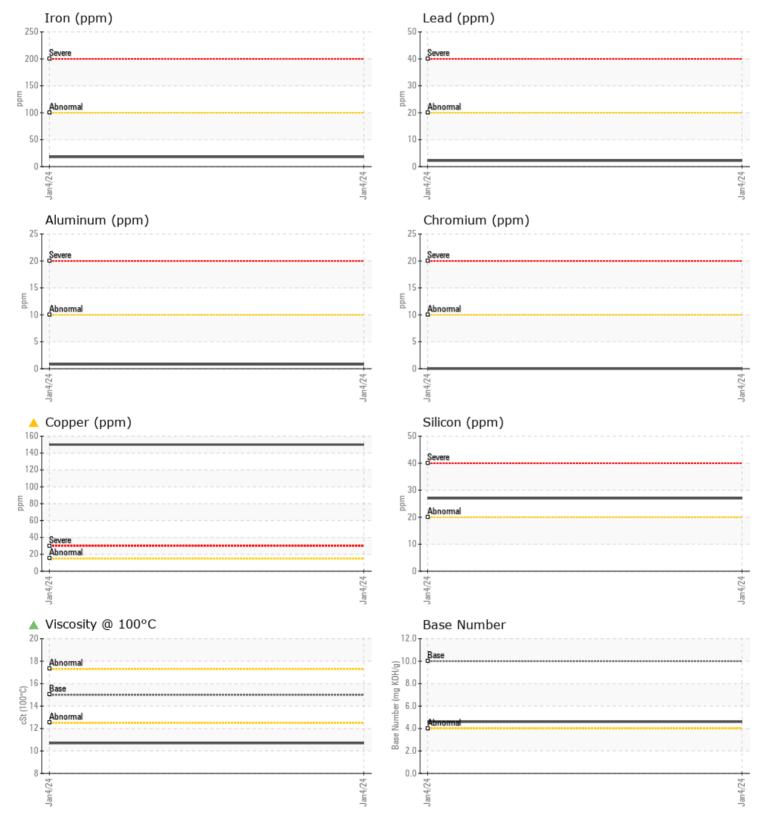

### WEAR METALS

| WEAR I     | METALS |              |      |  |
|------------|--------|--------------|------|--|
| Iron       | ppm    | 18           | <br> |  |
| Copper     | ppm    | <b>A</b> 150 | <br> |  |
| Lead       | ppm    | 2            | <br> |  |
| Tin        | ppm    | 2            | <br> |  |
| Aluminum   | ppm    | <b></b> <1   | <br> |  |
| Chromium   | ppm    | 0            | <br> |  |
| Molybdenum | ppm    | 82           | <br> |  |
| Nickel     | ppm    | 2            | <br> |  |
| Titanium   | ppm    | 0            | <br> |  |
| Silver     | ppm    | 0            | <br> |  |
| Manganese  | ppm    | 2            | <br> |  |
| Vanadium   | ppm    | 0            | <br> |  |

### Diagnosis

DAVIE, FL

US 33314

Oil and filter change at the time of sampling has been noted. Resample at the next service interval to monitor. The copper level is abnormal. In the absence of other significant wear metals, suspect copper due to sources other than wear (i.e. cooling core). Fuel content negligible. There is no indication of any contamination in the oil. The oil viscosity is lower than normal. The BN result indicates that there is suitable alkalinity remaining in the oil. Confirm oil type.

# **CONSTRUCTION EQUIPMENT**

GRAPHS

VOLVO

Report Id: VOLVO0095 [WUSCAR] 06057750 (Generated: 01/15/2024 08:34:05) Rev: 1

Contact/Location: N. FACEY - VOLVO0095