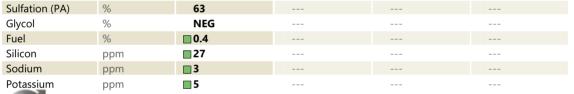

# SAMPLE INFORMATION

| Sample Number    | -        | VCP438141   | <br> |  |
|------------------|----------|-------------|------|--|
| Sample Date      |          | 04 Jan 2024 | <br> |  |
| Machine Hours    |          | 708         | <br> |  |
| Oil Hours        |          | 0           | <br> |  |
| Oil Changed      |          | Changed     | <br> |  |
| Sample Status    |          | ABNORMAL    | <br> |  |
|                  |          |             |      |  |
| OIL CONDI        | TION     |             |      |  |
| Visc @ 100°C     | cSt      | <b>10.7</b> | <br> |  |
| Base Number (BN) | mg KOH/g | ■4.6        | <br> |  |
| Oxidation (PA)   | %        | 69          | <br> |  |
|                  |          |             |      |  |
|                  | IATION   |             |      |  |
| Water            | %        | NEG         | <br> |  |
| Soot %           | %        | 0.3         | <br> |  |
| Nitration (PA)   | %        | 84          | <br> |  |
| Sulfation (PA)   | %        | 63          | <br> |  |
| Chucol           | 0/       | NEG         |      |  |