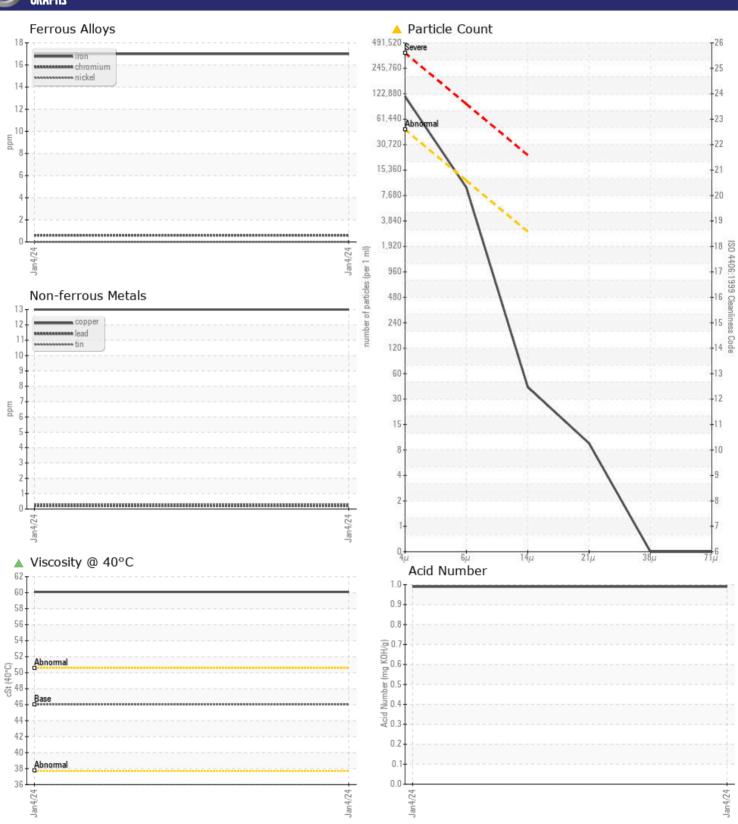

## Diagnosis

No corrective action is recommended at this time. The oil change at the time of sampling has been noted. Resample at the next service interval to monitor. All component wear rates are normal. There is a high amount of silt (particulates < 14 microns in size) present in the oil. The oil viscosity is higher than normal. The AN level is acceptable for this fluid.

## GRAPHS