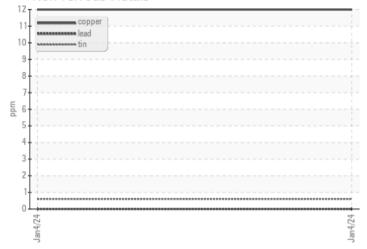

### **CONSTRUCTION EQUIPMENT**

SWA449827 THREE LAKE VOLVO EC550 310248 - HYDRAULIC S

Sample No: VCP438138
Oil Type: {unknown}

**Job No:** SWA449827 THREE LAKE

| VOLVO            | NEODMATION |               |      |  |
|------------------|------------|---------------|------|--|
|                  | NFORMATION |               |      |  |
| Sample Number    |            | VCP438138     | <br> |  |
| Sample Date      |            | 04 Jan 2024   | <br> |  |
| Machine Hours    |            | 708           | <br> |  |
| Oil Hours        |            | 0             | <br> |  |
| Oil Changed      |            | Not Changd    | <br> |  |
| Sample Status    |            | ABNORMAL      | <br> |  |
|                  |            |               |      |  |
| OIL CONDI        | TION       |               |      |  |
|                  |            |               |      |  |
| Visc @ 40°C      | cSt        | <b>41.5</b>   | <br> |  |
| Acid Number (AN) | mg KOH/g   | <b>0.46</b>   | <br> |  |
| VOLVO            |            |               |      |  |
| CONTAMI          | NATION     |               |      |  |
| _                | -          | NEC           |      |  |
| Water            | %          | NEG           | <br> |  |
| Silicon          | ppm        | <b>3</b>      | <br> |  |
| Sodium           | ppm        | <b>0</b>      | <br> |  |
| Potassium        | ppm        | <b>2</b>      | <br> |  |
| VOLVO            |            |               |      |  |
| WEAR ME          | ZIAT       |               |      |  |
| Iron             |            | <b>3</b>      | <br> |  |
| Copper           | ppm        | <b>12</b>     | <br> |  |
|                  | ppm        |               |      |  |
| Lead             | ppm        | <b>0</b>      | <br> |  |
| Tin              | ppm        | <b>■&lt;1</b> | <br> |  |
| Aluminum         | ppm        | 2             | <br> |  |
| Chromium         | ppm        | <b>2</b>      | <br> |  |
| Molybdenum       | ppm        | <1            | <br> |  |
| Nickel           | ppm        | ■0            | <br> |  |
| Titanium         | ppm        | <1            | <br> |  |
| Silver           | ppm        | 0             | <br> |  |
| Manganese        | ppm        | <1            | <br> |  |
| Vanadium         | ppm        | 0             | <br> |  |
| VOLVO            |            |               |      |  |
| ADDITIVE         | 7          |               |      |  |
| Calcium          |            | 101           | <br> |  |
|                  | ppm        |               |      |  |
| Magnesium        | ppm        | 2             |      |  |
| Zinc             | ppm        | 551           | <br> |  |
| Phosphorus       | ppm        | 453           | <br> |  |
| Barium           | ppm        | 0             | <br> |  |
| Boron            | ppm        | 0             | <br> |  |

### Non-ferrous Metals