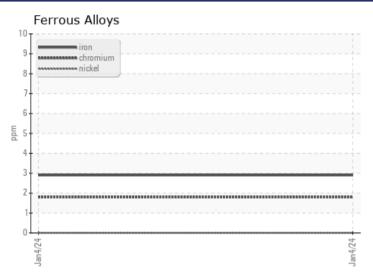

### **CONSTRUCTION EQUIPMENT**

SWA449827 THREE LAKE VOLVO EC550 310248 - HYDRAULIC S

Sample No: VCP438138
Oil Type: {unknown}

**Job No:** SWA449827 THREE LAKE

| VOLVO            | NEODMATION |               |      |  |
|------------------|------------|---------------|------|--|
|                  | NFORMATION |               |      |  |
| Sample Number    |            | VCP438138     | <br> |  |
| Sample Date      |            | 04 Jan 2024   | <br> |  |
| Machine Hours    |            | 708           | <br> |  |
| Oil Hours        |            | 0             | <br> |  |
| Oil Changed      |            | Not Changd    | <br> |  |
| Sample Status    |            | ABNORMAL      | <br> |  |
|                  |            |               |      |  |
| OIL CONDI        | TION       |               |      |  |
|                  |            |               |      |  |
| Visc @ 40°C      | cSt        | <b>41.5</b>   | <br> |  |
| Acid Number (AN) | mg KOH/g   | <b>0.46</b>   | <br> |  |
| VOLVO            |            |               |      |  |
| CONTAMI          | NATION     |               |      |  |
| _                | -          | NEC           |      |  |
| Water            | %          | NEG           | <br> |  |
| Silicon          | ppm        | <b>3</b>      | <br> |  |
| Sodium           | ppm        | <b>0</b>      | <br> |  |
| Potassium        | ppm        | <b>2</b>      | <br> |  |
| VOLVO            |            |               |      |  |
| WEAR ME          | ZIAT       |               |      |  |
| Iron             |            | <b>3</b>      | <br> |  |
| Copper           | ppm        | <b>12</b>     | <br> |  |
|                  | ppm        |               |      |  |
| Lead             | ppm        | <b>0</b>      | <br> |  |
| Tin              | ppm        | <b>■&lt;1</b> | <br> |  |
| Aluminum         | ppm        | 2             | <br> |  |
| Chromium         | ppm        | <b>2</b>      | <br> |  |
| Molybdenum       | ppm        | <1            | <br> |  |
| Nickel           | ppm        | ■0            | <br> |  |
| Titanium         | ppm        | <1            | <br> |  |
| Silver           | ppm        | 0             | <br> |  |
| Manganese        | ppm        | <1            | <br> |  |
| Vanadium         | ppm        | 0             | <br> |  |
| VOLVO            |            |               |      |  |
| ADDITIVE         | 7          |               |      |  |
| Calcium          |            | 101           | <br> |  |
|                  | ppm        |               |      |  |
| Magnesium        | ppm        | 2             |      |  |
| Zinc             | ppm        | 551           | <br> |  |
| Phosphorus       | ppm        | 453           | <br> |  |
| Barium           | ppm        | 0             | <br> |  |
| Boron            | ppm        | 0             | <br> |  |

### Non-ferrous Metals