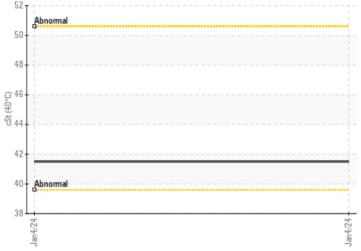

### **CONSTRUCTION EQUIPMENT**

SWA449827 THREE LAKE VOLVO EC550 310248 - HYDRAULIC S

Sample No: VCP438138
Oil Type: {unknown}

**Job No:** SWA449827 THREE LAKE

| VOLVO            | NEODMATION |               |      |  |
|------------------|------------|---------------|------|--|
|                  | NFORMATION |               |      |  |
| Sample Number    |            | VCP438138     | <br> |  |
| Sample Date      |            | 04 Jan 2024   | <br> |  |
| Machine Hours    |            | 708           | <br> |  |
| Oil Hours        |            | 0             | <br> |  |
| Oil Changed      |            | Not Changd    | <br> |  |
| Sample Status    |            | ABNORMAL      | <br> |  |
|                  |            |               |      |  |
| OIL CONDI        | TION       |               |      |  |
|                  |            |               |      |  |
| Visc @ 40°C      | cSt        | <b>41.5</b>   | <br> |  |
| Acid Number (AN) | mg KOH/g   | <b>0.46</b>   | <br> |  |
| VOLVO            |            |               |      |  |
| CONTAMI          | NATION     |               |      |  |
| _                | -          | NEC           |      |  |
| Water            | %          | NEG           | <br> |  |
| Silicon          | ppm        | <b>3</b>      | <br> |  |
| Sodium           | ppm        | <b>0</b>      | <br> |  |
| Potassium        | ppm        | <b>2</b>      | <br> |  |
| VOLVO            |            |               |      |  |
| WEAR ME          | ZIAT       |               |      |  |
| Iron             |            | <b>3</b>      | <br> |  |
| Copper           | ppm        | <b>12</b>     | <br> |  |
|                  | ppm        |               |      |  |
| Lead             | ppm        | <b>0</b>      | <br> |  |
| Tin              | ppm        | <b>■&lt;1</b> | <br> |  |
| Aluminum         | ppm        | 2             | <br> |  |
| Chromium         | ppm        | <b>2</b>      | <br> |  |
| Molybdenum       | ppm        | <1            | <br> |  |
| Nickel           | ppm        | ■0            | <br> |  |
| Titanium         | ppm        | <1            | <br> |  |
| Silver           | ppm        | 0             | <br> |  |
| Manganese        | ppm        | <1            | <br> |  |
| Vanadium         | ppm        | 0             | <br> |  |
| VOLVO            |            |               |      |  |
| ADDITIVE         | 7          |               |      |  |
| Calcium          |            | 101           | <br> |  |
|                  | ppm        |               |      |  |
| Magnesium        | ppm        | 2             |      |  |
| Zinc             | ppm        | 551           | <br> |  |
| Phosphorus       | ppm        | 453           | <br> |  |
| Barium           | ppm        | 0             | <br> |  |
| Boron            | ppm        | 0             | <br> |  |

# Acid Number