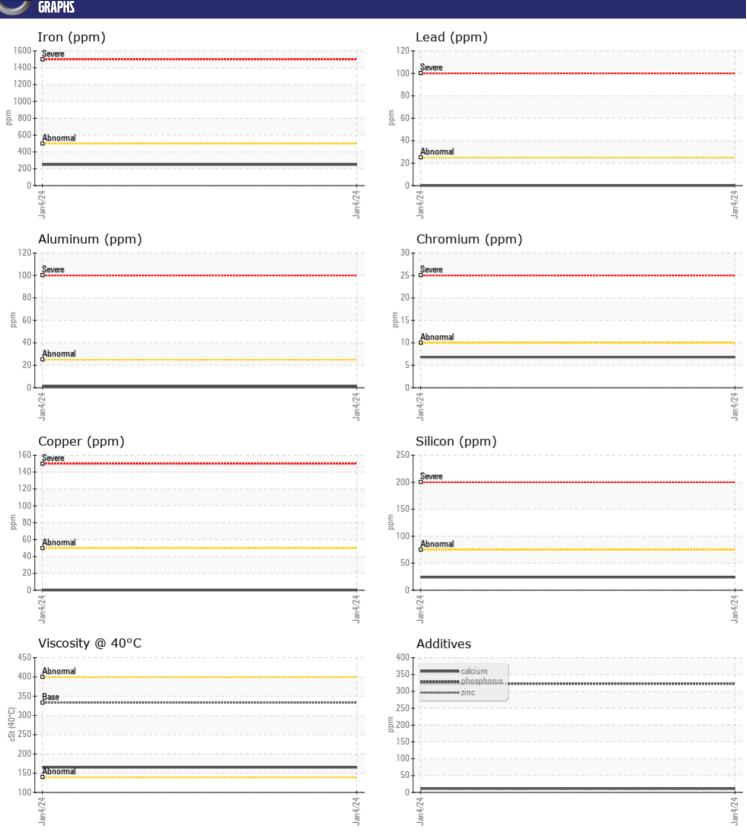

ppm

ppm

| VOLVO         |            |             |  |  |  |  |
|---------------|------------|-------------|--|--|--|--|
|               | NFORMATION |             |  |  |  |  |
| Sample Number | -          | VCP416865   |  |  |  |  |
| Sample Date   |            | 04 Jan 2024 |  |  |  |  |
| Machine Hours |            | 492         |  |  |  |  |
| Oil Hours     |            | 492         |  |  |  |  |
| Oil Changed   |            | Changed     |  |  |  |  |
| Sample Status |            | NORMAL      |  |  |  |  |
|               |            |             |  |  |  |  |
| OIL CONDITION |            |             |  |  |  |  |
|               |            | =165        |  |  |  |  |
| Visc @ 40°C   | cSt        | <b>165</b>  |  |  |  |  |
| VOLVO         |            |             |  |  |  |  |
| CONTAMINATION |            |             |  |  |  |  |
| Water         | %          | NEG         |  |  |  |  |
| Silicon       | ppm        | <b>24</b>   |  |  |  |  |

| WEAR METALS |     |               |  |  |  |  |  |  |
|-------------|-----|---------------|--|--|--|--|--|--|
| · ·         |     |               |  |  |  |  |  |  |
| Iron        | ppm | ■ 250         |  |  |  |  |  |  |
| Copper      | ppm | <b>0</b>      |  |  |  |  |  |  |
| Lead        | ppm | <b>0</b>      |  |  |  |  |  |  |
| Tin         | ppm | ■0            |  |  |  |  |  |  |
| Aluminum    | ppm | <b>1</b>      |  |  |  |  |  |  |
| Chromium    | ppm | <b>7</b>      |  |  |  |  |  |  |
| Molybdenum  | ppm | <b>0</b>      |  |  |  |  |  |  |
| Nickel      | ppm | <b>■&lt;1</b> |  |  |  |  |  |  |
| Titanium    | ppm | 0             |  |  |  |  |  |  |
| Silver      | ppm | 0             |  |  |  |  |  |  |
| Manganese   | ppm | <b>6</b>      |  |  |  |  |  |  |
| Vanadium    | ppm | 0             |  |  |  |  |  |  |
|             |     |               |  |  |  |  |  |  |

| ADDITIVES  |     |                |  |  |  |  |  |
|------------|-----|----------------|--|--|--|--|--|
| Calcium    | ppm | <b>12</b>      |  |  |  |  |  |
| Magnesium  | ppm | <b>2</b>       |  |  |  |  |  |
| Zinc       | ppm | <b>■</b> 9     |  |  |  |  |  |
| Phosphorus | ppm | ■323           |  |  |  |  |  |
| Barium     | ppm | <b>-&lt;</b> 1 |  |  |  |  |  |
| Boron      | ppm | <b>-&lt;1</b>  |  |  |  |  |  |

## Diagnosis

Resample at the next service interval to monitor. All component wear rates are normal. There is no indication of any contamination in the oil. The condition of the oil is acceptable for the time in service.