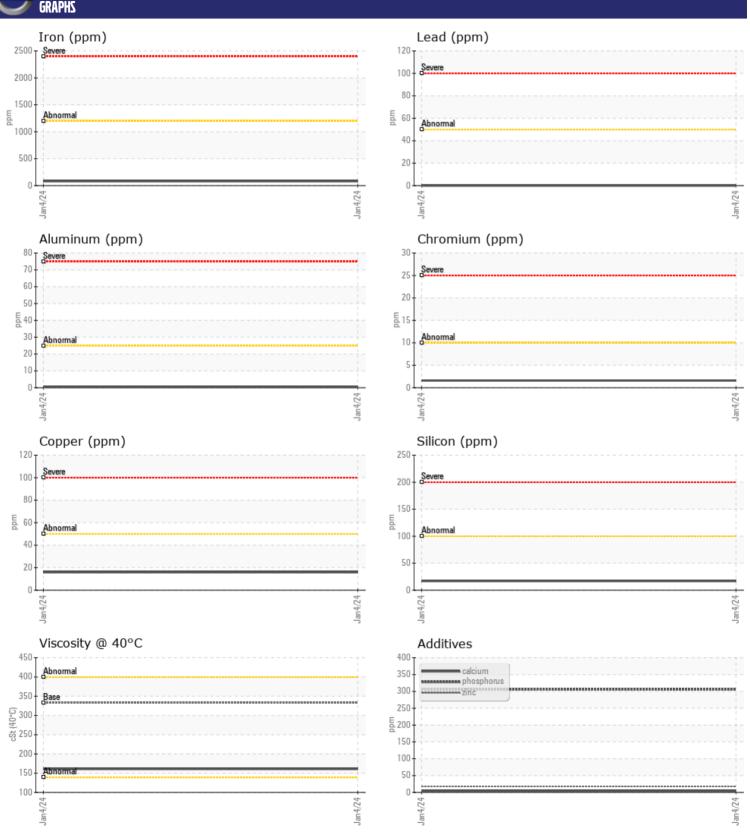

Barium

Boron

Magnesium

**Phosphorus** 

Silver

Oil Type: VOLVO PREMIUM GEAR OIL 85W-140 GL-5

**Job No:** 10123 HERC RENTAL

| SAMPLI        | E INFORMATION |               |      |  |
|---------------|---------------|---------------|------|--|
| Sample Number | _             | VCP416867     | <br> |  |
| Sample Date   |               | 04 Jan 2024   | <br> |  |
| Machine Hours |               | 492           | <br> |  |
| Oil Hours     |               | 492           | <br> |  |
| Oil Changed   |               | Changed       | <br> |  |
| Sample Status |               | NORMAL        | <br> |  |
|               |               |               |      |  |
| OIL CON       | IDITION       |               |      |  |
| Visc @ 40°C   | cSt           | <b>161</b>    | <br> |  |
| CONTAI        | MINATION      |               |      |  |
| Water         | %             | NEG           | <br> |  |
| Silicon       | ppm           | ■17           | <br> |  |
| Sodium        | ppm           | ■2            | <br> |  |
| Potassium     | ppm           | <b>■&lt;1</b> | <br> |  |
|               |               |               |      |  |
| WEAR          | METALS        |               |      |  |
| Iron          | ppm           | ■82           | <br> |  |
| Copper        | ppm           | <b>16</b>     | <br> |  |
| Lead          | ppm           | <b>0</b>      | <br> |  |
| Tin           | ppm           | ■0            | <br> |  |
| Aluminum      | ppm           | <b>■</b> <1   | <br> |  |
| Chromium      | ppm           | <b>2</b>      | <br> |  |
| Molybdenum    | ppm           | <b>0</b>      | <br> |  |
| Nickel        | ppm           | <b>□</b> 0    | <br> |  |