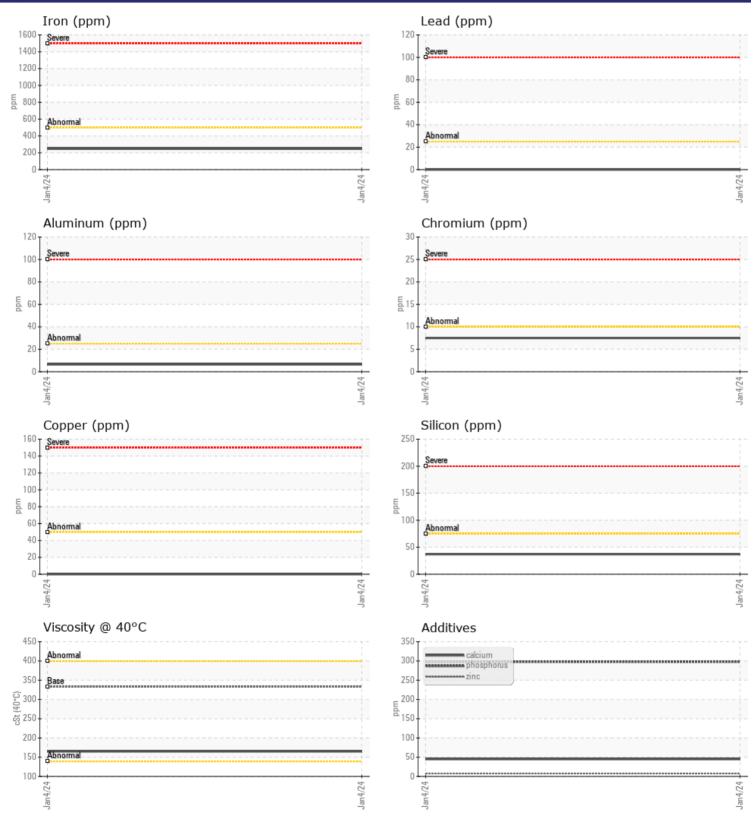

## SAMPLE INFORMATION

Boron

|               | e infurmatiur |              |      |      |
|---------------|---------------|--------------|------|------|
| Sample Number |               | VCP416856    | <br> |      |
| Sample Date   |               | 04 Jan 2024  | <br> |      |
| Machine Hours |               | 492          | <br> |      |
| Oil Hours     |               | 492          | <br> |      |
| Oil Changed   |               | Changed      | <br> |      |
| Sample Status |               | NORMAL       | <br> |      |
|               |               |              |      |      |
| OIL CON       |               |              |      |      |
|               |               |              |      |      |
| Visc @ 40°C   | cSt           | <b>165</b>   | <br> |      |
| VOLVO         |               |              |      |      |
| CONTAI        | MINATION      |              |      |      |
| Water         | %             | NEG          | <br> |      |
| Silicon       | ppm           | 37           | <br> |      |
| Sodium        | ppm           | 3            | <br> |      |
| Potassium     | ppm           | <b>4</b>     | <br> |      |
|               |               | <b>—</b> •   |      |      |
| VOLVO         |               |              |      | <br> |
| WEAR I        | METALS        |              |      |      |
| Iron          | ppm           | 248          | <br> |      |
| Copper        | ppm           | 0            | <br> |      |
| Lead          | ppm           | 0            | <br> |      |
| Tin           | ppm           | <b>■</b> <1  | <br> |      |
| Aluminum      | ppm           | 6            | <br> |      |
| Chromium      | ppm           | 8            | <br> |      |
| Molybdenum    | ppm           | <b>  </b> <1 | <br> |      |
| Nickel        | ppm           | <b>□</b> <1  | <br> |      |
| Titanium      | ppm           | <1           | <br> |      |
| Silver        | ppm           | 0            | <br> |      |
| Manganese     | ppm           | 6            | <br> |      |
| Vanadium      | ppm           | 0            | <br> |      |
|               |               |              |      |      |
|               | VES           |              | <br> | <br> |
| Calcium       | ppm           | 45           | <br> |      |
| Magnesium     | ppm           | 5            | <br> |      |
| Zinc          | ppm           | 8            | <br> |      |
| Phosphorus    | ppm           | 298          | <br> |      |
| Barium        | ppm           | □ <1         | <br> |      |
|               | 1-1           |              |      |      |

## **CONSTRUCTION EQUIPMENT**

GRAPHS

VOLVO

Contact/Location: TOMMY GRIFFIN - VOLVO0264