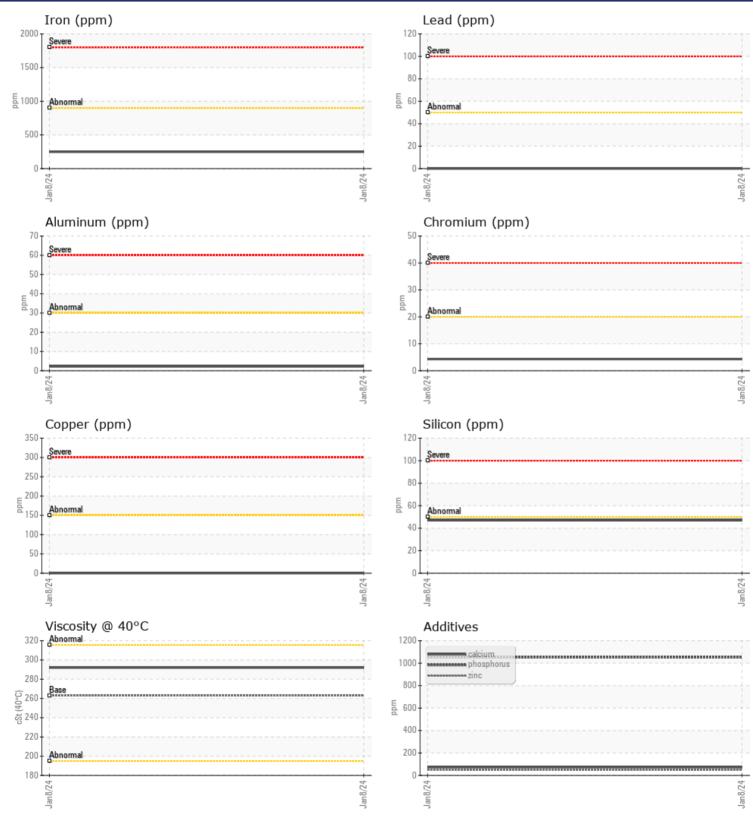

## SAMPLE INFORMATION VCP431313 Sample Number Sample Date 08 Jan 2024 Machine Hours 2982 Oil Hours 0 Oil Changed Changed NORMAL Sample Status **OIL CONDITION** Visc @ 40°C cSt 292 CONTAMINATION Water % NEG Silicon 47 ppm Sodium **||** <1 ppm Potassium ppm **||** <1 WEAR METALS 249 Iron ppm Copper ppm 0 Lead ppm 0 🔲 Tin ppm 8 🔲 Aluminum 2 ppm Chromium **4** ppm Molybdenum ppm 1 Nickel 3 ppm Titanium <1 ppm Silver 0 ppm Manganese ppm 3 Vanadium ppm 0

## Diagnosis

Resample at the next service interval to monitor. The fluid was not specified, however, a fluid match indicates that this fluid is (GENERIC) GEAR OIL SAE 80W140. Please confirm. All component wear rates are normal. There is no indication of any contamination in the oil. The condition of the oil is acceptable for the time in service.

## **CONSTRUCTION EQUIPMENT**

GRAPHS

VOLVO

Report Id: VOLVO0096 [WUSCAR] 06058393 (Generated: 01/12/2024 13:54:51) Rev: 1

Contact/Location: Robert LaPlante - VOLVO0096