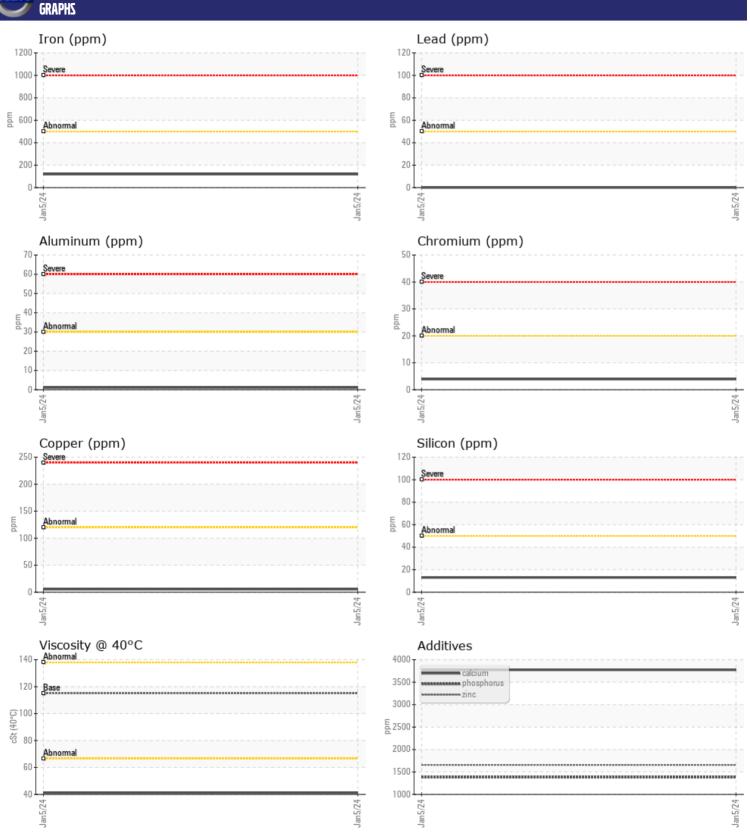

## CONSTRUCTION EQUIPMENT X48356 VOLVO L 180H 005706 - FRONT AXLE

Sample No: VCP442925

Oil Type: DIESEL ENGINE OIL SAE 15W40

**Job No:** X48356

| VOLVO CAMPIE  | INFORMATION     |             |      |  |
|---------------|-----------------|-------------|------|--|
|               | . INI UNIMATION |             |      |  |
| Sample Number |                 | VCP442925   | <br> |  |
| Sample Date   |                 | 05 Jan 2024 | <br> |  |
| Machine Hours |                 | 2077        | <br> |  |
| Oil Hours     |                 | 0           | <br> |  |
| Oil Changed   |                 | N/A         | <br> |  |
| Sample Status |                 | NORMAL      | <br> |  |
| VOLVO         |                 |             |      |  |
| OIL CON       | DITION          |             |      |  |
| Visc @ 40°C   | cSt             | <b>41.2</b> | <br> |  |
|               | CSL             | 41.2        | <br> |  |
| VOLVO         |                 |             |      |  |
| CONTAN        | MINATION        |             |      |  |
| Water         | %               | NEG         | <br> |  |
| Silicon       | ppm             | <b>■13</b>  | <br> |  |
| Sodium        | ppm             | ■3          | <br> |  |
| Potassium     | ppm             | ■3          | <br> |  |
|               | ррпп            |             |      |  |
| VOLVO         |                 |             |      |  |
| WEAR N        | METALS          |             |      |  |
| Iron          | ppm             | <b>119</b>  | <br> |  |
| Copper        | ppm             | <b>■</b> 5  | <br> |  |
| Lead          | ppm             | <b>0</b>    | <br> |  |
| Tin           | ppm             | ■0          | <br> |  |
| Aluminum      | ppm             | <b>1</b>    | <br> |  |
| Chromium      | ppm             | ■4          | <br> |  |
| Molybdenum    | ppm             | <b>4</b>    | <br> |  |
| Nickel        | ppm             | <b>-</b> <1 | <br> |  |
| Titanium      | ppm             | ■0          | <br> |  |
| Silver        | ppm             | 0           | <br> |  |
| Manganese     |                 | 7           | <br> |  |
| Vanadium      | ppm             | 0           | <br> |  |
| variaululli   | ppm             | U           | <br> |  |
| VOLVO         |                 |             |      |  |
| ADDITIV       | /ES             |             |      |  |
| Calcium       | ppm             | ■3773       | <br> |  |
| Magnesium     | ppm             | <b>■</b> 15 | <br> |  |
| Zinc          | ppm             | ■1657       | <br> |  |
| Phosphorus    | ppm             | ■1382       | <br> |  |
| Barium        | ppm             | ■0          | <br> |  |
| Boron         | ppm             | <b>120</b>  | <br> |  |
| DOTOTI        | PPIII           |             |      |  |

## Diagnosis

Resample at the next service interval to monitor. All component wear rates are normal. There is no indication of any contamination in the oil. The condition of the oil is acceptable for the time in service.