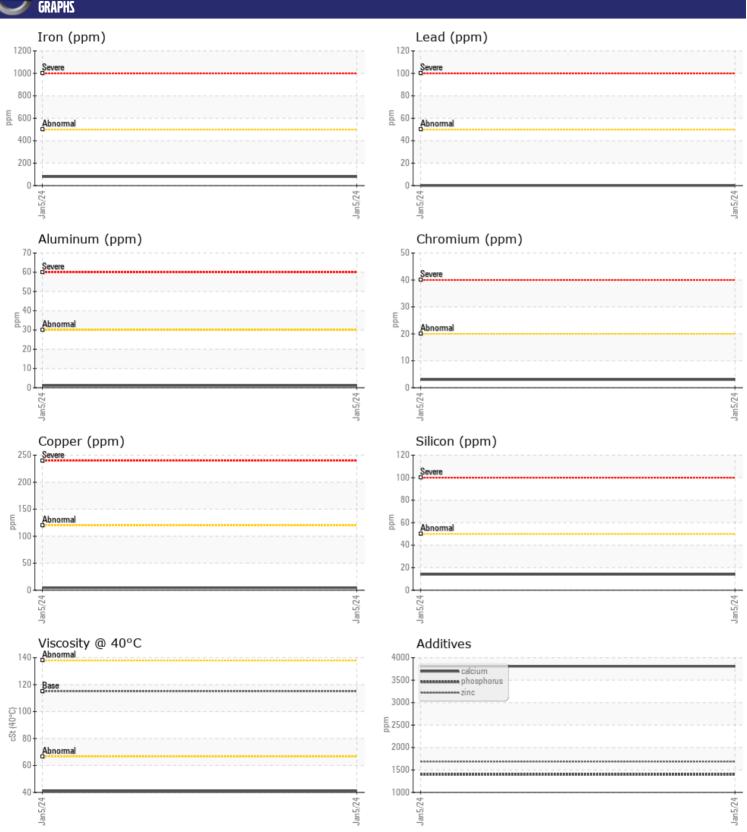

# CONSTRUCTION EQUIPMENT X48356 VOLVO L 180H 005706 - REAR AXLE

Sample No: VCP442927

Oil Type: DIESEL ENGINE OIL SAE 15W40

**Job No:** X48356

| SAMPLE        | E INFORMATION |               |      |  |
|---------------|---------------|---------------|------|--|
| Sample Number |               | VCP442927     | <br> |  |
| Sample Date   |               | 05 Jan 2024   | <br> |  |
| Machine Hours |               | 2077          | <br> |  |
| Oil Hours     |               | 0             | <br> |  |
| Oil Changed   |               | N/A           | <br> |  |
| Sample Status |               | NORMAL        | <br> |  |
|               |               |               |      |  |
| OIL CON       | DITION        |               |      |  |
| Visc @ 40°C   | cSt           | <b>41.1</b>   | <br> |  |
| VISC @ 40 C   | CSL           | 41.1          | <br> |  |
| VOLVO         |               |               |      |  |
| <b>CONTAI</b> | MINATION      |               |      |  |
| Water         | %             | NEG           | <br> |  |
| Silicon       | ppm           | <b>14</b>     | <br> |  |
| Sodium        | ppm           | <b>■</b> 3    | <br> |  |
| Potassium     | ppm           | <b>2</b>      | <br> |  |
|               |               |               |      |  |
| VOLVO         | AFTALC        |               |      |  |
| WEAR N        | METAL2        |               |      |  |
| Iron          | ppm           | <b>79</b>     | <br> |  |
| Copper        | ppm           | <b>■</b> 4    | <br> |  |
| Lead          | ppm           | ■0            | <br> |  |
| Tin           | ppm           | ■0            | <br> |  |
| Aluminum      | ppm           | <b>1</b>      | <br> |  |
| Chromium      | ppm           | ■3            | <br> |  |
| Molybdenum    | ppm           | <b>4</b>      | <br> |  |
| Nickel        | ppm           | <b>■&lt;1</b> | <br> |  |
| Titanium      | ppm           | ■0            | <br> |  |
| Silver        | ppm           | 0             | <br> |  |
| Manganese     | ppm           | <b>6</b>      | <br> |  |
| Vanadium      | ppm           | 0             | <br> |  |
| VOLVO         |               |               | <br> |  |
| ADDITIV       | VES           |               |      |  |
| Calcium       | ppm           | ■3808         | <br> |  |
| Magnesium     | ppm           | <b>15</b>     | <br> |  |
| Zinc          | ppm           | <b>1688</b>   | <br> |  |
| Phosphorus    | ppm           | ■1398         | <br> |  |
| Barium        | ppm           | <b>0</b>      | <br> |  |
| Boron         | ppm           | <b>122</b>    | <br> |  |
|               |               |               |      |  |

### Diagnosis

Resample at the next service interval to monitor. All component wear rates are normal. There is no indication of any contamination in the oil. The condition of the oil is acceptable for the time in service.