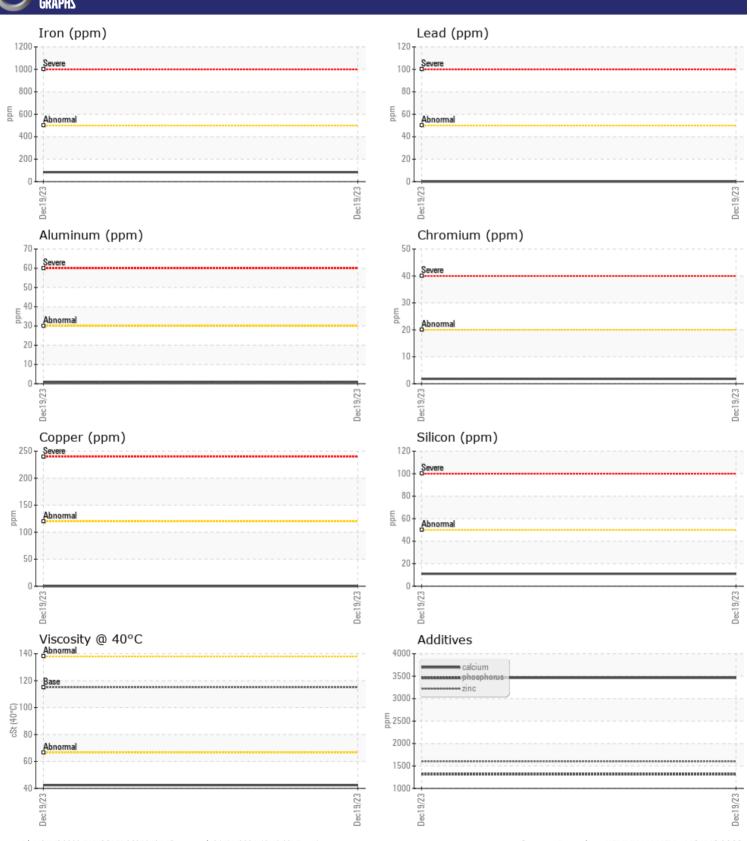

## GRAPHS

## CONSTRUCTION EQUIPMENT CHARAH VOLVO L 110H 632156 - REAR AXLE

Sample No: VCP435580

Oil Type: DIESEL ENGINE OIL SAE 15W40

Job No: CHARAH

| SAMPLE                                      | INFORMATION                            |                                   |      |  |
|---------------------------------------------|----------------------------------------|-----------------------------------|------|--|
| Sample Number                               |                                        | VCP435580                         | <br> |  |
| Sample Date                                 |                                        | 19 Dec 2023                       | <br> |  |
| Machine Hours                               |                                        | 2948                              | <br> |  |
|                                             |                                        | 0                                 |      |  |
| Oil Charaged                                |                                        | N/A                               | <br> |  |
| Oil Changed                                 |                                        |                                   |      |  |
| Sample Status                               |                                        | NORMAL                            | <br> |  |
| VOLVO                                       |                                        |                                   |      |  |
| OIL CONI                                    | DITION                                 |                                   |      |  |
| Visc @ 40°C                                 | cSt                                    | <b>42.4</b>                       | <br> |  |
| Vise & 10 C                                 | cor                                    |                                   |      |  |
| VOLVO                                       |                                        |                                   |      |  |
| CONTAM                                      | INATION                                |                                   |      |  |
| Water                                       | %                                      | NEG                               | <br> |  |
| Silicon                                     | ppm                                    | <b>11</b>                         | <br> |  |
| Sodium                                      | ppm                                    | <b>1</b>                          | <br> |  |
| Potassium                                   | ppm                                    | <b>■</b> 0                        | <br> |  |
|                                             |                                        | _                                 |      |  |
| VOLVO                                       | IFTALC                                 |                                   |      |  |
| WEAR M                                      | IF LYTZ                                |                                   |      |  |
| Iron                                        | ppm                                    | ■84                               | <br> |  |
| Copper                                      | ppm                                    | ■0                                | <br> |  |
| Lead                                        | ppm                                    | <b>0</b>                          | <br> |  |
| Tin                                         | ppm                                    | ■0                                | <br> |  |
| Aluminum                                    | ppm                                    | <b>■&lt;1</b>                     | <br> |  |
| Chromium                                    | ppm                                    | <b>2</b>                          | <br> |  |
| Molybdenum                                  | ppm                                    | <b>■&lt;1</b>                     | <br> |  |
| Nickel                                      | ppm                                    | ■0                                | <br> |  |
| Titanium                                    |                                        |                                   |      |  |
| Silver                                      | ppm                                    | <b>■</b> 0                        | <br> |  |
|                                             | ppm                                    | <b>0</b>                          | <br> |  |
| ivialiyaliese                               | ppm                                    |                                   |      |  |
| Manganese<br>Vanadium                       | ppm<br>ppm                             | 0                                 | <br> |  |
| Vanadium                                    | ppm                                    | 0 4                               | <br> |  |
| Vanadium                                    | ppm<br>ppm<br>ppm                      | 0 4                               | <br> |  |
| Vanadium                                    | ppm<br>ppm<br>ppm                      | 0 4                               | <br> |  |
| Vanadium                                    | ppm<br>ppm<br>ppm                      | 0 4                               | <br> |  |
| Vanadium<br>ADDITIV                         | ppm<br>ppm<br>ppm                      | 0 4 0                             | <br> |  |
| Vanadium<br>ADDITIV<br>Calcium              | ppm<br>ppm                             | 0<br>14<br>0                      | <br> |  |
| Vanadium ADDITIV Calcium Magnesium          | ppm ppm ppm                            | 0<br>14<br>0<br>3463<br>15        | <br> |  |
| Vanadium  ADDITIV  Calcium  Magnesium  Zinc | ppm<br>ppm<br>ppm<br>ppm<br>ppm<br>ppm | 0<br>4<br>0<br>3463<br>15<br>1603 | <br> |  |

## Diagnosis

Resample at the next service interval to monitor. All component wear rates are normal. There is no indication of any contamination in the oil. The condition of the oil is acceptable for the time in service.