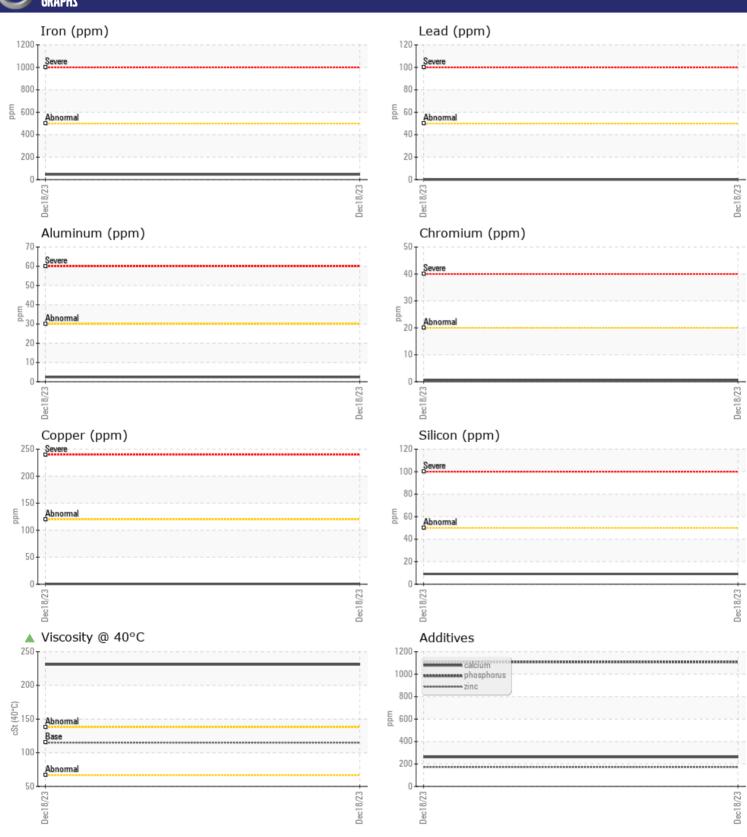

## CONSTRUCTION EQUIPMENT WST CONN VOLVO L35GS 3424291 - FRONT AXLE

Sample No: VCP429652

Oil Type: DIESEL ENGINE OIL SAE 15W40

Job No: WST CONN

| CVMDI         | E INFORMATION | N             |      |  |
|---------------|---------------|---------------|------|--|
|               | I INFURMATION |               |      |  |
| Sample Number |               | VCP429652     | <br> |  |
| Sample Date   |               | 18 Dec 2023   | <br> |  |
| Machine Hours |               | 12495         | <br> |  |
| Oil Hours     |               | 0             | <br> |  |
| Oil Changed   |               | N/A           | <br> |  |
| Sample Status |               | ATTENTION     | <br> |  |
|               |               |               |      |  |
| OIL CON       | IDITION       |               |      |  |
| Visc @ 40°C   |               | <b>▲</b> 231  |      |  |
| Visc @ 40°C   | cSt           | <b>231</b>    | <br> |  |
| VOLVO         |               |               |      |  |
| CONTAR        | MINATION      |               |      |  |
| Water         | %             | NEG           | <br> |  |
| Silicon       | ppm           | ■9            | <br> |  |
| Sodium        | ppm           | <b>■</b> <1   | <br> |  |
| Potassium     | ppm           | ■<1           | <br> |  |
|               | ррпп          |               |      |  |
| VOLVO         |               |               |      |  |
| WEAR I        | METALS        |               |      |  |
| Iron          | ppm           | <b>46</b>     | <br> |  |
| Copper        | ppm           | <b>-&lt;1</b> | <br> |  |
| Lead          | ppm           | <b>0</b>      | <br> |  |
| Tin           | ppm           | <b>■</b> 0    | <br> |  |
| Aluminum      | ppm           | <b>2</b>      | <br> |  |
| Chromium      | ppm           | <b>■</b> <1   | <br> |  |
| Molybdenum    | ppm           | <b>6</b>      | <br> |  |
| Nickel        | ppm           | ■0            | <br> |  |
| Titanium      | ppm           | <b>0</b>      | <br> |  |
| Silver        | ppm           | 0             | <br> |  |
| Manganese     | ppm           | <b>1</b>      | <br> |  |
| Vanadium      | ppm           | 0             | <br> |  |
|               |               |               |      |  |
| VOLVO         | VEC .         |               |      |  |
| ADDITIV       | NE7           |               |      |  |
| Calcium       | ppm           | <b>261</b>    | <br> |  |
| Magnesium     | ppm           | <b>63</b>     | <br> |  |
| Zinc          | ppm           | <b>172</b>    | <br> |  |
| Phosphorus    | ppm           | <b>1109</b>   | <br> |  |
| Barium        | ppm           | <b>0</b>      | <br> |  |
| -             |               | _446          |      |  |

## Diagnosis

Resample at the next service interval to monitor. All component wear rates are normal. There is no indication of any contamination in the oil. The oil viscosity is higher than normal. Confirm oil type.

## GRAPHS