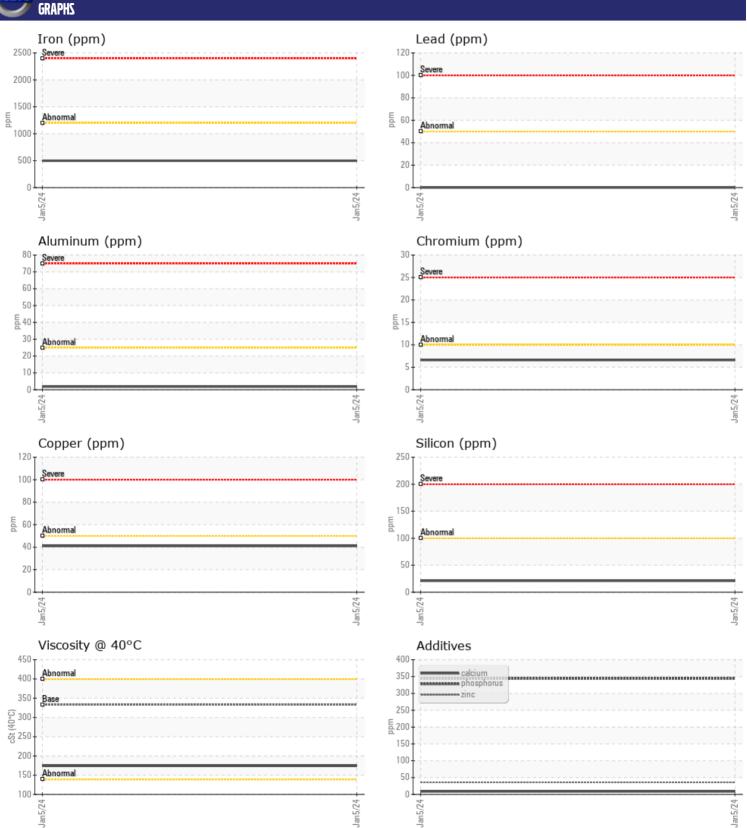

## **CONSTRUCTION EQUIPMENT**

SWA448808 THREE LAKE VOLVO EC550 310286 - SWING DRIVE

Sample No: VCP431604

Oil Type: VOLVO PREMIUM GEAR OIL 85W-140 GL-5

**Job No:** SWA448808 THREE LAKE

| VOLVO                |              |             |      |  |
|----------------------|--------------|-------------|------|--|
| SAMPLI               | E INFORMATIO | N           |      |  |
| Sample Number        | -            | VCP431604   | <br> |  |
| Sample Date          |              | 05 Jan 2024 | <br> |  |
| Machine Hours        |              | 675         | <br> |  |
| Oil Hours            |              | 0           | <br> |  |
| Oil Changed          |              | Changed     | <br> |  |
| Sample Status        |              | NORMAL      | <br> |  |
|                      |              |             |      |  |
| OIL CON              | INITION      |             |      |  |
|                      |              |             |      |  |
| Visc @ 40°C          | cSt          | <b>174</b>  | <br> |  |
| VOLVO                |              |             |      |  |
| CONTAI               | MINATION     |             |      |  |
| Water                | %            | NEG         | <br> |  |
| Silicon              | ppm          | <b>2</b> 1  | <br> |  |
| Sodium               | ppm          | <u> </u>    | <br> |  |
| Potassium            | ppm          | <b>2</b>    | <br> |  |
|                      |              |             |      |  |
| WEAR                 | METALS       |             |      |  |
| _                    |              | _ 400       |      |  |
| Iron                 | ppm          | <b>498</b>  | <br> |  |
| Copper               | ppm          | <b>41</b>   | <br> |  |
| Lead                 | ppm          | <b>0</b>    | <br> |  |
| Tin<br>Aluminum      | ppm          | <b>■</b> 0  | <br> |  |
|                      | ppm          | 2           | <br> |  |
| Chromium             | ppm          | <b>□</b> 7  | <br> |  |
| Molybdenum<br>Nickel | ppm          | <b>□</b> 0  |      |  |
| Titanium             | ppm          | 0           | <br> |  |
| Silver               | ppm          | 0           | <br> |  |
| Manganese            | ppm          | ■8          | <br> |  |
| Vanadium             | ppm          | 0           | <br> |  |
| variaululli          | ppm          | U           | <br> |  |
| VOLVO                |              |             |      |  |
| ADDITIV              | VEZ          |             |      |  |
| Calcium              | ppm          | <b>9</b>    | <br> |  |
| Magnesium            | ppm          | <b>2</b>    | <br> |  |
| Zinc                 | ppm          | <b>■</b> 36 | <br> |  |
|                      |              |             |      |  |

## Diagnosis

Resample at the next service interval to monitor. All component wear rates are normal. There is no indication of any contamination in the oil. The condition of the oil is acceptable for the time in service.