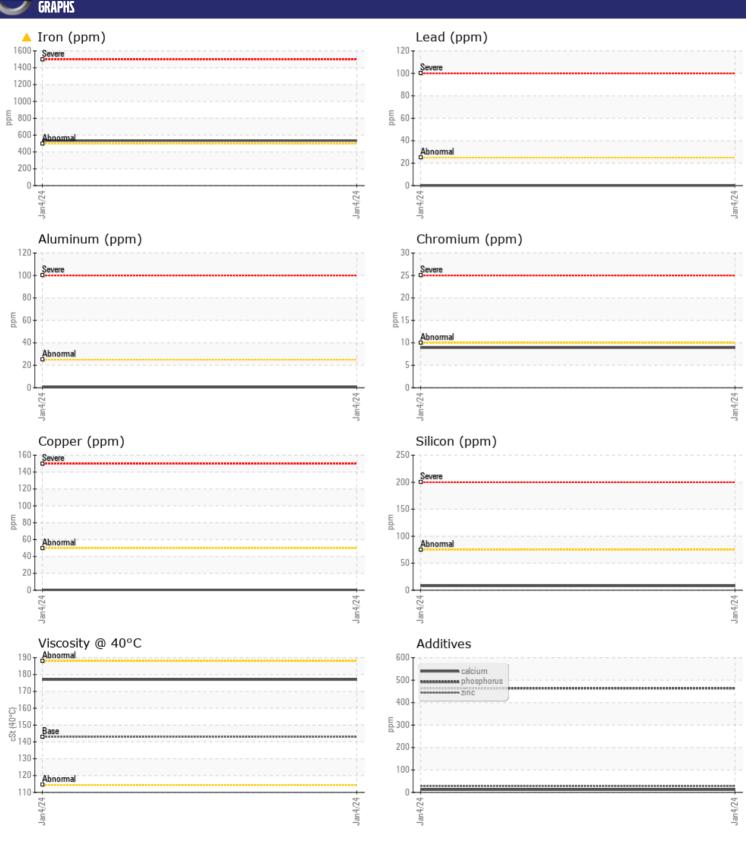

## CONSTRUCTION EQUIPMENT X11025 VEOLIA VOLVO EC220EL 311113 - REAR LEFT FINAL DR

Sample No: VCP431878

Oil Type: **GEAR OIL SAE 80W90** 

Job No: X11025 VEOLIA

| VOLVO              |       |                |  |  |  |
|--------------------|-------|----------------|--|--|--|
| SAMPLE INFORMATION |       |                |  |  |  |
| Sample Number      | -     | VCP431878      |  |  |  |
| Sample Date        |       | 04 Jan 2024    |  |  |  |
| Machine Hours      |       | 7916           |  |  |  |
| Oil Hours          |       | 7916           |  |  |  |
| Oil Changed        |       | Changed        |  |  |  |
| Sample Status      |       | ABNORMAL       |  |  |  |
|                    |       |                |  |  |  |
| OIL CONDITION      |       |                |  |  |  |
|                    |       |                |  |  |  |
| Visc @ 40°C        | cSt   | <b>177</b>     |  |  |  |
| VOLVO              |       |                |  |  |  |
| CONTAMINATION      |       |                |  |  |  |
| Water              | %     | NEG            |  |  |  |
| Silicon            | ppm   | <b>™8</b>      |  |  |  |
| Sodium             | ppm   | <b>■3</b>      |  |  |  |
| Potassium          | ppm   | <b>■3</b>      |  |  |  |
|                    |       | _              |  |  |  |
| WEAR METALS        |       |                |  |  |  |
| WEAR M             | ETALS |                |  |  |  |
| Iron               | ppm   | <u>▲</u> 534   |  |  |  |
| Copper             | ppm   | <b>■</b> <1    |  |  |  |
| Lead               | ppm   | <b>0</b>       |  |  |  |
| Tin                | ppm   | ■0             |  |  |  |
| Aluminum           | ppm   | <b>■</b> <1    |  |  |  |
| Chromium           | ppm   | <b>■</b> 9     |  |  |  |
| Molybdenum         | ppm   | ■0             |  |  |  |
| Nickel             | ppm   | <b>■ &lt;1</b> |  |  |  |
| Titanium           | ppm   | 0              |  |  |  |
| Silver             | ppm   | 0              |  |  |  |
| Manganese          | ppm   | <b>8</b>       |  |  |  |
| Vanadium           | ppm   | 0              |  |  |  |
| VOLVO              |       |                |  |  |  |
| ADDITIV            | ES Z  |                |  |  |  |
| Calcium            | ppm   | <b>12</b>      |  |  |  |
| Magnesium          | ppm   | <b>4</b>       |  |  |  |
| Zinc               | ppm   | ■28            |  |  |  |
| Phosphorus         | ppm   | <b>464</b>     |  |  |  |
| Barium             | ppm   | <b>■</b> 0     |  |  |  |
| Boron              | ppm   | 0              |  |  |  |
|                    |       |                |  |  |  |

## Diagnosis

F:

The oil change at the time of sampling has been noted. No corrective action is recommended at this time. Resample at the next service interval to monitor. Gear wear is indicated. All other component wear rates are normal. There is no indication of any contamination in the oil. The condition of the oil is acceptable for the time in service.