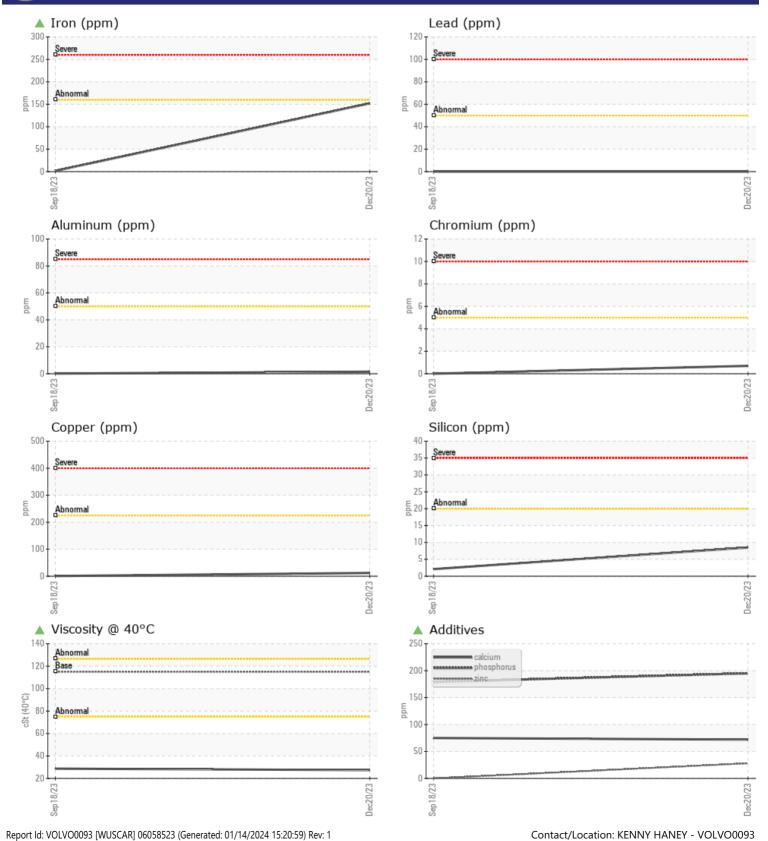

## Diagnosis

No corrective action is recommended at this time. Resample at the next service interval to monitor.An increase in the iron level is noted. All other component wear rates are normal. There is no indication of any contamination in the fluid. The fluid viscosity is lower than normal. This plus the additive levels indicates the addition of a different brand, or type of oil. Confirm oil type.

## **CONSTRUCTION EQUIPMENT**

GRAPHS

VOLVO