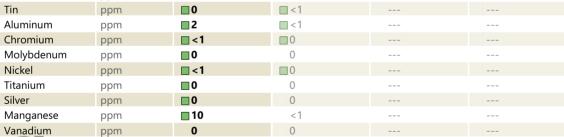

## SAMPLE INFORMATION VCP432163 Sample Number VCP411619 Sample Date 20 Dec 2023 18 Sep 2023 Machine Hours 2474 1489 Oil Hours 0 0 Oil Changed Not Changd N/A ATTENTION Sample Status NORMAL **OIL CONDITION** Visc @ 40°C cSt **27.4** 28.7 CONTAMINATION Water % NEG NEG 2 Silicon ppm 8 Sodium 6 🔲 2 ppm Potassium ppm 2 1 WEAR METALS **152** Iron ppm 2 Copper ppm 12 < 1 Lead 0 🔲 0

ppm

| ADDITIV 🗸  | ES  |                   |     |      |
|------------|-----|-------------------|-----|------|
| Calcium    | ppm | <b>A</b> 72       | 75  | <br> |
| Magnesium  | ppm | <mark>▲</mark> <1 | 3   | <br> |
| Zinc       | ppm | <b>2</b> 8        | 0   | <br> |
| Phosphorus | ppm | 🔺 195             | 179 | <br> |
| Barium     | ppm | 0                 | 0   | <br> |
| Boron      | ppm | 55                | 106 | <br> |