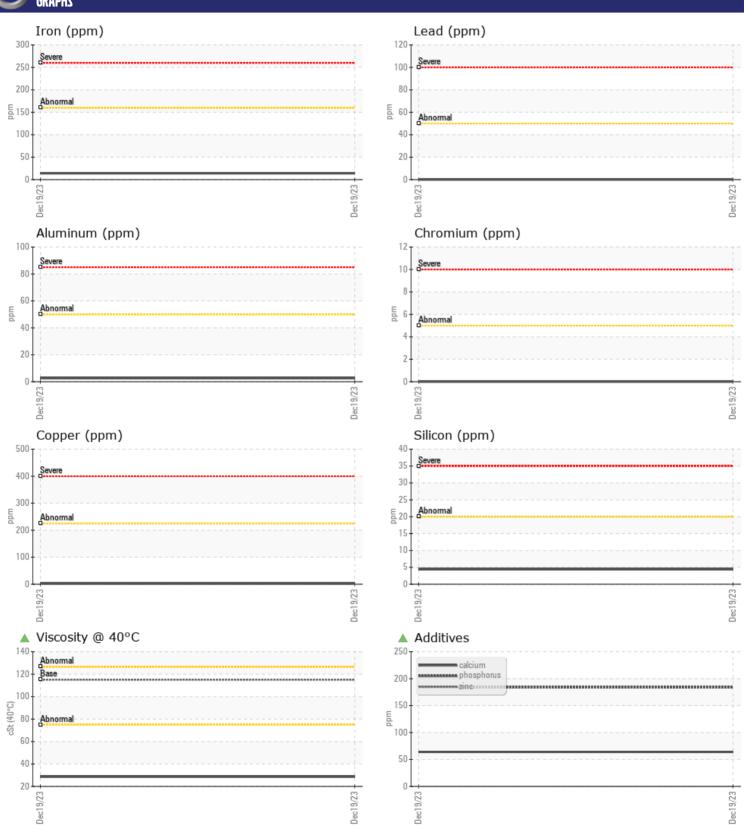

## **CONSTRUCTION EQUIPMENT**

CHARAH VOLVO L 1 1 OH 632 156 - TRANSMISSION (AUTO)

Sample No: VCP435577

Oil Type: DIESEL ENGINE OIL SAE 15W40

Job No: CHARAH

| TAMPI F       | INFORMATION |             |          |      |
|---------------|-------------|-------------|----------|------|
|               |             | VCP435577   | <u> </u> |      |
| Sample Number |             |             |          |      |
| Sample Date   |             | 19 Dec 2023 |          | <br> |
| Machine Hours |             | 2948        |          | <br> |
| Oil Hours     |             | 0           |          | <br> |
| Oil Changed   |             | N/A         |          | <br> |
| Sample Status |             | ATTENTION   |          | <br> |
|               |             |             |          |      |
| OIL CON       | DITION      |             |          |      |
| Visc @ 40°C   | cSt         | ▲ 28.6      |          | <br> |
|               |             |             |          |      |
| VOLVO         |             |             |          |      |
| CONTAN        | MINATION    |             |          |      |
| Water         | %           | NEG         |          | <br> |
| Silicon       | ppm         | <b>4</b>    |          | <br> |
| Sodium        | ppm         | <b>■</b> 3  |          | <br> |
| Potassium     | ppm         | ■0          |          | <br> |
|               |             |             |          |      |
| VOLVO         | AETAL C     |             |          |      |
| WEAR M        | IC I ALS    |             |          |      |
| Iron          | ppm         | <b>14</b>   |          | <br> |
| Copper        | ppm         | <b>■</b> 3  |          | <br> |
| Lead          | ppm         | <b>0</b>    |          | <br> |
| Tin           | ppm         | <b>■</b> 0  |          | <br> |
| Aluminum      | ppm         | <b>■</b> 3  |          | <br> |
| Chromium      | ppm         | <b>■</b> 0  |          | <br> |
| Molybdenum    | ppm         | <b>0</b>    |          | <br> |
| Nickel        | ppm         | <b>■</b> 0  |          | <br> |
| Titanium      | ppm         | <b>0</b>    |          | <br> |
| Silver        | ppm         | <b>■</b> 0  |          | <br> |
| Manganese     | ppm         | <b>2</b>    |          | <br> |
| Vanadium      | ppm         | 0           |          | <br> |
|               |             |             |          |      |
| VOLVO         | IEC         |             |          | <br> |
| ADDITIV       | 177         |             |          |      |
| Calcium       | ppm         | <b>▲</b> 64 |          | <br> |
| Magnesium     | ppm         | <b>A</b> 0  |          | <br> |

## Diagnosis

Resample at the next service interval to monitor. All component wear rates are normal. There is no indication of any contamination in the fluid. The fluid viscosity is lower than normal. This plus the additive levels indicates the addition of a different brand, or type of oil. Confirm oil type.