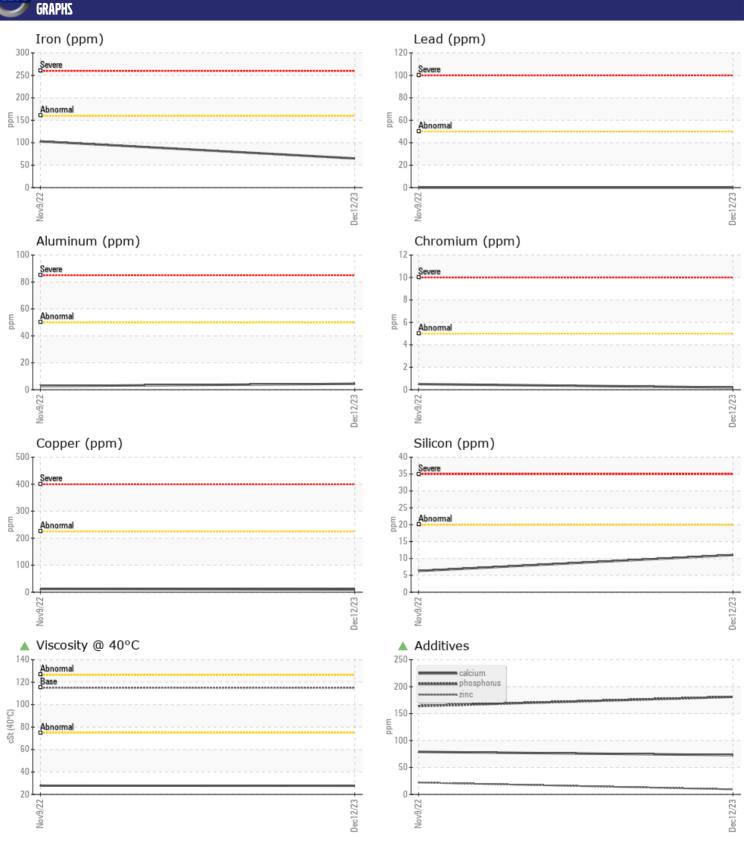

## CONSTRUCTION EQUIPMENT HERC VOLVO L110H 632016 - TRANSMISSION (AUTO)

Sample No: VCP429575

Oil Type: DIESEL ENGINE OIL SAE 15W40

Job No: HERC

| SAMPLE        | INFORMATION |                |             |      |
|---------------|-------------|----------------|-------------|------|
| Sample Number | -           | VCP429575      | VCP385151   | <br> |
| Sample Date   |             | 12 Dec 2023    | 09 Nov 2022 | <br> |
| Machine Hours |             | 2624           | 1380        | <br> |
| Oil Hours     |             | 0              | 1380        | <br> |
| Oil Changed   |             | N/A            | Not Changd  | <br> |
| Sample Status |             | ATTENTION      | NORMAL      | <br> |
|               |             | 71.12.11.10.11 |             |      |
| OIL CONI      | DITION      |                |             |      |
| Visc @ 40°C   | cSt         | <b>▲</b> 27.7  | <b>27.8</b> | <br> |
|               |             |                |             |      |
| VOLVO         | III A TION  |                |             |      |
| LUNIAM        | IINATION    |                |             |      |
| Water         | %           | NEG            | NEG         | <br> |
| Silicon       | ppm         | <b>11</b>      | <b>6</b>    | <br> |
| Sodium        | ppm         | <b>5</b>       | <b>4</b>    | <br> |
| Potassium     | ppm         | <b></b>        | <b>0</b>    | <br> |
|               |             |                |             |      |
| WEAR M        | ETALS       |                |             |      |
| Iron          | ppm         | <b>65</b>      | <b>1</b> 03 | <br> |
| Copper        | ppm         | <b>10</b>      | <b>1</b> 2  | <br> |
| Lead          | ppm         | <b>0</b>       | <b>0</b>    | <br> |
| Tin           | ppm         | ■0             | <b>0</b>    | <br> |
| Aluminum      | ppm         | <b>4</b>       | <b>□</b> 3  | <br> |
| Chromium      | ppm         | <b>■&lt;1</b>  | <b>-</b> <1 | <br> |
| Molybdenum    | ppm         | <b>0</b>       | < 1         | <br> |
| Nickel        | ppm         | <b>□</b> 0     | <b>-</b> <1 | <br> |
| Titanium      | ppm         | <b>0</b>       | 0           | <br> |
| Silver        | ppm         | <b>0</b>       | <b>0</b>    | <br> |
| Manganese     | ppm         | <b>6</b>       | ■8          | <br> |
| Vanadium      | ppm         | 0              | 0           | <br> |
|               |             |                |             |      |
| ADDITIV       | ES          |                |             |      |
| Calcium       | ppm         | <b>A</b> 73    | <b>7</b> 9  | <br> |
| Magnesium     | ppm         | <b>▲ 1</b>     | <b>2</b>    | <br> |
| Zinc          | ppm         | <b>4</b> 9     | <b>2</b> 2  | <br> |
| Phosphorus    | ppm         | <b>181</b>     | <b>164</b>  | <br> |
| Barium        | ppm         | <b>1</b>       | <b>0</b>    | <br> |
| Boron         | ppm         | <b>59</b>      | <b>6</b> 3  | <br> |

## Diagnosis

Resample at the next service interval to monitor. All component wear rates are normal. There is no indication of any contamination in the fluid. The fluid viscosity is lower than normal. This plus the additive levels indicates the addition of a different brand, or type of oil. Confirm oil type.