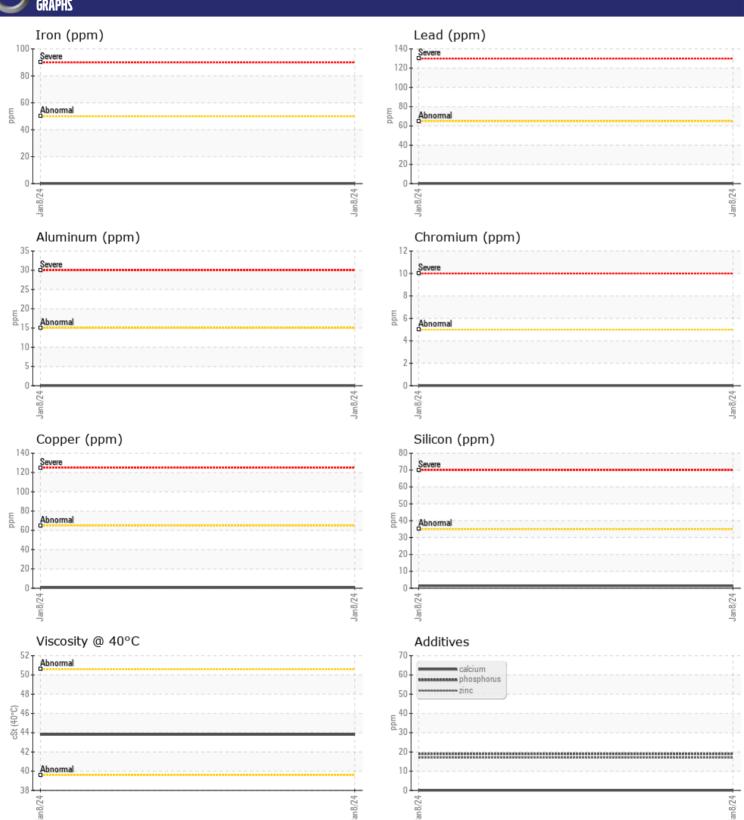

| WEAR       | METALS |               |      |  |
|------------|--------|---------------|------|--|
| Iron       | ppm    | □0            | <br> |  |
| Copper     | ppm    | <b>■&lt;1</b> | <br> |  |
| Lead       | ppm    | <b>0</b>      | <br> |  |
| Tin        | ppm    | <b>■</b> 0    | <br> |  |
| Aluminum   | ppm    | <b>0</b>      | <br> |  |
| Chromium   | ppm    | <b>■</b> 0    | <br> |  |
| Molybdenum | ppm    | 0             | <br> |  |
| Nickel     | ppm    | 0             | <br> |  |
| Titanium   | ppm    | 0             | <br> |  |
| Silver     | ppm    | 0             | <br> |  |
| Manganese  | ppm    | <1            | <br> |  |
| Vanadium   | ppm    | 0             | <br> |  |
|            |        |               |      |  |

| ADDITIVES  |     |    |  |  |  |  |  |
|------------|-----|----|--|--|--|--|--|
| Calcium    | ppm | 0  |  |  |  |  |  |
| Magnesium  | ppm | 0  |  |  |  |  |  |
| Zinc       | ppm | 17 |  |  |  |  |  |
| Phosphorus | ppm | 19 |  |  |  |  |  |
| Barium     | ppm | 0  |  |  |  |  |  |
| Boron      | ppm | 0  |  |  |  |  |  |