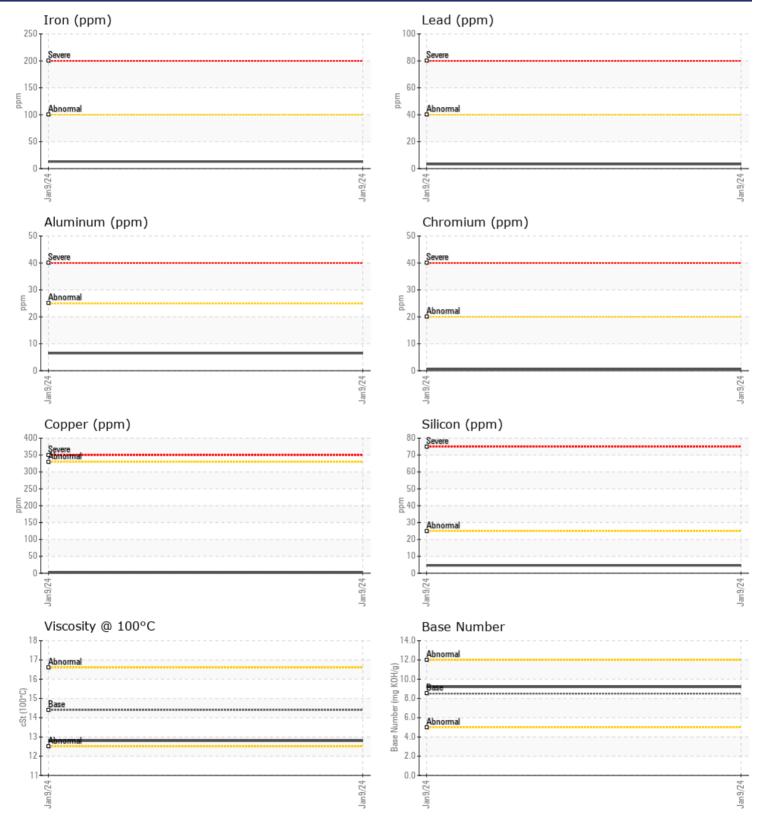

## SAMPLE INFORMATION VCP436138 Sample Number Sample Date 09 Jan 2024 Machine Hours 4750 Oil Hours 0 Oil Changed N/A NORMAL Sample Status OIL CONDITION Visc @ 100°C cSt 12.8 Base Number (BN) mg KOH/g 9.2 Oxidation (PA) 79 %

| Water          | %   | NEG        |  |  |  |  |  |
|----------------|-----|------------|--|--|--|--|--|
| Soot %         | %   | 0.7        |  |  |  |  |  |
| Nitration (PA) | %   | 71         |  |  |  |  |  |
| Sulfation (PA) | %   | 60         |  |  |  |  |  |
| Glycol         | %   | NEG        |  |  |  |  |  |
| Fuel           | %   | <1.0       |  |  |  |  |  |
| Silicon        | ppm | 5          |  |  |  |  |  |
| Sodium         | ppm | <b></b> <1 |  |  |  |  |  |
| Potassium      | ppm | 0          |  |  |  |  |  |

WEAR METALS

| WEAN I     | VICTALS |     |      |  |
|------------|---------|-----|------|--|
| Iron       | ppm     | 13  | <br> |  |
| Copper     | ppm     | 3   | <br> |  |
| Lead       | ppm     | 3   | <br> |  |
| Tin        | ppm     | ∎1  | <br> |  |
| Aluminum   | ppm     | 6   | <br> |  |
| Chromium   | ppm     |     | <br> |  |
| Molybdenum | ppm     | 46  | <br> |  |
| Nickel     | ppm     | 3   | <br> |  |
| Titanium   | ppm     | 0   | <br> |  |
| Silver     | ppm     |     | <br> |  |
| Manganese  | ppm     | □<1 | <br> |  |
| Vanadium   | ppm     | <1  | <br> |  |

| ADDITIVES  |     |             |  |  |  |  |  |
|------------|-----|-------------|--|--|--|--|--|
| Calcium    | ppm | <b>1606</b> |  |  |  |  |  |
| Magnesium  | ppm | 557         |  |  |  |  |  |
| Zinc       | ppm | 1153        |  |  |  |  |  |
| Phosphorus | ppm | 921         |  |  |  |  |  |
| Barium     | ppm | 0           |  |  |  |  |  |
| Boron      | ppm | <b>1</b> 2  |  |  |  |  |  |

## Diagnosis

Resample at the next service interval to monitor. The fluid was not specified, however, a fluid match indicates that this fluid is (GENERIC) DIESEL ENGINE OIL SAE 40. Please confirm.

All component wear rates are normal. There is no indication of any contamination in the oil. The BN result indicates that there is suitable alkalinity remaining in the oil. The condition of the oil is suitable for further service.