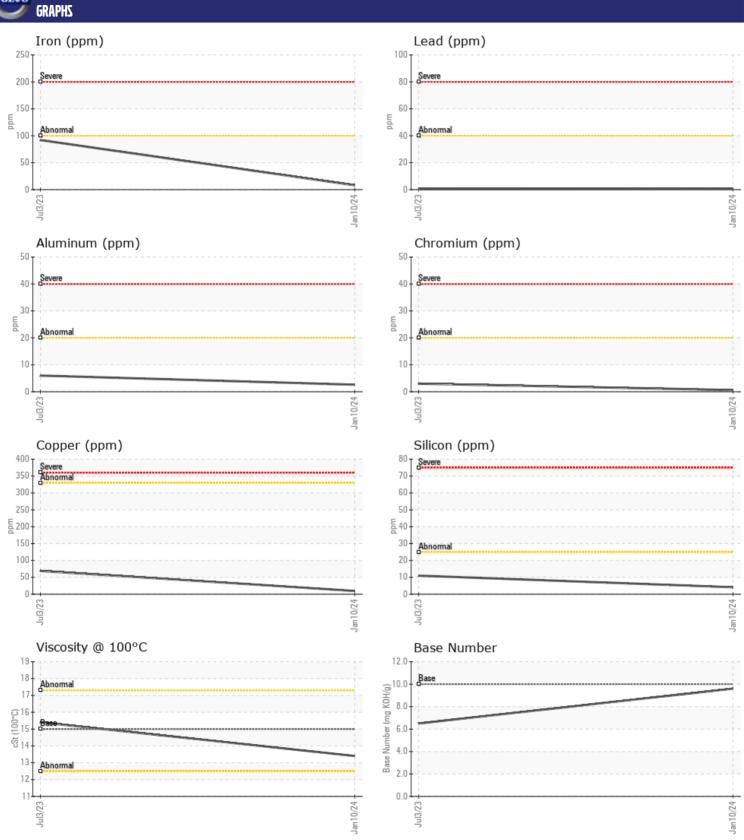

## Diagnosis

Resample at the next service interval to monitor. All component wear rates are normal. There is no indication of any contamination in the oil. The BN result indicates that there is suitable alkalinity remaining in the oil. The condition of the oil is suitable for further service.