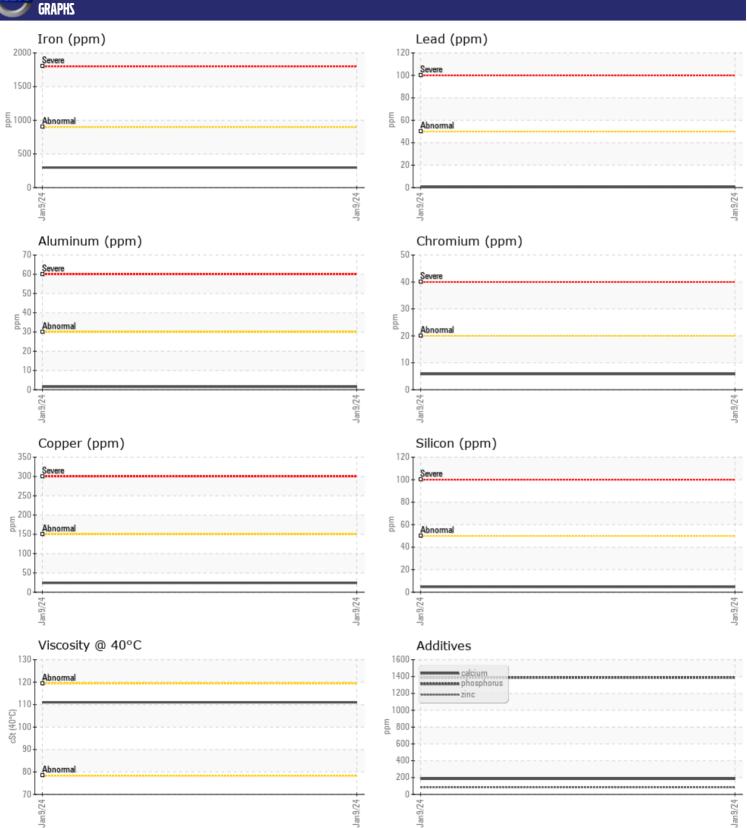

## CONSTRUCTION EQUIPMENT X59084 VOLVO A25G 752899 - REAR LEFT FINAL DRIVE

Sample No: VCP426162 Oil Type: {unknown} Job No: X59084

| VOLVO SAMPLE  | E INFORMATIO | N             |      |  |
|---------------|--------------|---------------|------|--|
|               |              |               | <br> |  |
| Sample Number |              | VCP426162     | <br> |  |
| Sample Date   |              | 09 Jan 2024   | <br> |  |
| Machine Hours |              | 847           | <br> |  |
| Oil Hours     |              | 0             | <br> |  |
| Oil Changed   |              | N/A           | <br> |  |
| Sample Status |              | NORMAL        | <br> |  |
| VOLVO         |              |               |      |  |
| OIL CON       | DITION       |               |      |  |
| Visc @ 40°C   | cSt          | <b>111</b>    | <br> |  |
| Visc @ 40 C   | CSt          |               |      |  |
| VOLVO         |              |               |      |  |
| CONTAI        | MOITAMIN     |               |      |  |
| Water         | %            | NEG           | <br> |  |
| Silicon       | ppm          | <b>■</b> 5    | <br> |  |
| Sodium        | ppm          | <b>0</b>      | <br> |  |
| Potassium     | ppm          | <br>5         | <br> |  |
|               | 1-1-         |               |      |  |
| VOLVO         |              |               |      |  |
| WEAR N        | NE I ALS     |               |      |  |
| Iron          | ppm          | <b>■298</b>   | <br> |  |
| Copper        | ppm          | <b>24</b>     | <br> |  |
| Lead          | ppm          | <b>■&lt;1</b> | <br> |  |
| Tin           | ppm          | <b>■&lt;1</b> | <br> |  |
| Aluminum      | ppm          | <b>2</b>      | <br> |  |
| Chromium      | ppm          | <b>6</b>      | <br> |  |
| Molybdenum    | ppm          | 5             | <br> |  |
| Nickel        | ppm          | <b>4</b>      | <br> |  |
| Titanium      | ppm          | <1            | <br> |  |
| Silver        | ppm          | 0             | <br> |  |
| Manganese     | ppm          | 11            | <br> |  |
| Vanadium      | ppm          | 0             | <br> |  |
|               | - 1-1-       |               |      |  |
| VOLVO         | IFC          |               |      |  |
| ADDITIV       | <b>TEZ</b>   |               |      |  |
| Calcium       | ppm          | 185           | <br> |  |
| Magnesium     | ppm          | 3             | <br> |  |
| Zinc          | ppm          | 82            | <br> |  |
| Phosphorus    | ppm          | 1388          | <br> |  |
| Barium        | ppm          | 6             | <br> |  |
| Boron         | ppm          | 339           | <br> |  |

## Diagnosis

Resample at the next service interval to monitor. Please specify the brand, type, and viscosity of the oil on your next sample.All component wear rates are normal. There is no indication of any contamination in the oil. The condition of the oil is acceptable for the time in service.