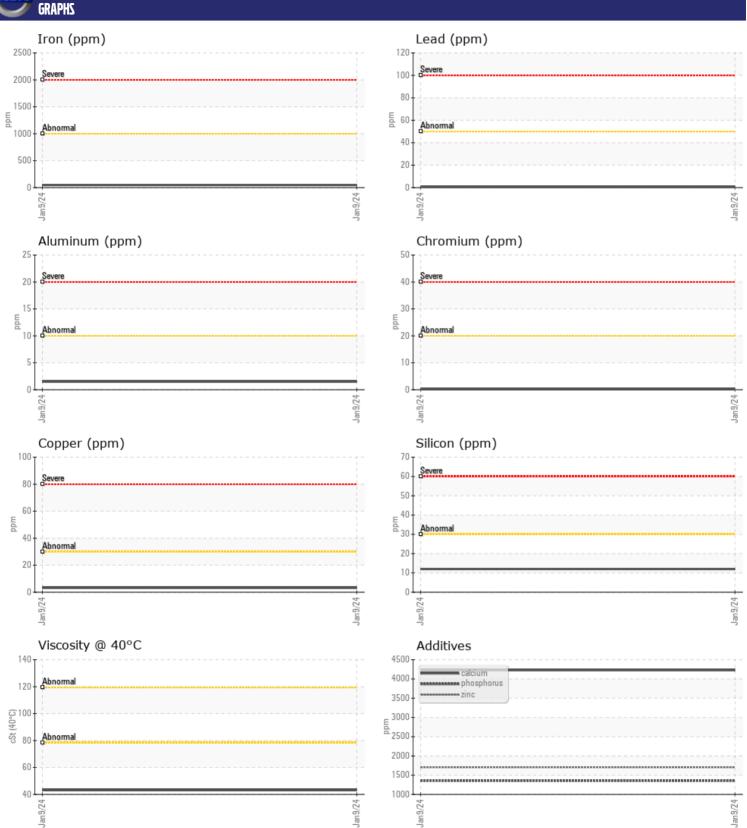

## CONSTRUCTION EQUIPMENT VOLVO L350F 1078 - FRONT AXLE

Sample No: VCP371091
Oil Type: {unknown}

Job No:

| VOLVO SAMPIF   | INFORMATION | N             |      |  |
|----------------|-------------|---------------|------|--|
| Sample Number  |             | VCP371091     | <br> |  |
| •              |             |               |      |  |
| Sample Date    |             | 09 Jan 2024   | <br> |  |
| Machine Hours  |             | 27068         | <br> |  |
| Oil Hours      |             | 0             | <br> |  |
| Oil Changed    |             | Not Changd    | <br> |  |
| Sample Status  |             | NORMAL        | <br> |  |
| VOLVO          |             |               |      |  |
| OIL CON        | DITION      |               |      |  |
| Visc @ 40°C    | cSt         | 43.1          | <br> |  |
|                |             |               |      |  |
| VOLVO          |             |               |      |  |
| CONTAN         | MINATION    |               |      |  |
| Water          | %           | NEG           | <br> |  |
| Silicon        | ppm         | <b>12</b>     | <br> |  |
| Sodium         | ppm         | ■0            | <br> |  |
| Potassium      | ppm         | <b>2</b>      | <br> |  |
|                |             | _             |      |  |
| VOLVO          | 45501.5     |               |      |  |
| WEAR N         | NE I ALS    |               |      |  |
| Iron           | ppm         | <b>47</b>     | <br> |  |
| Copper         | ppm         | ■3            | <br> |  |
| Lead           | ppm         | <b>-&lt;1</b> | <br> |  |
| Tin            | ppm         | <b>-&lt;1</b> | <br> |  |
| Aluminum       | ppm         | <b>2</b>      | <br> |  |
| Chromium       | ppm         | <b>-&lt;1</b> | <br> |  |
| Molybdenum     | ppm         | 1             | <br> |  |
| Nickel         | ppm         | <b>■&lt;1</b> | <br> |  |
| Titanium       | ppm         | <1            | <br> |  |
| Silver         | ppm         | 0             | <br> |  |
| Manganese      | ppm         | <1            | <br> |  |
| Vanadium       | ppm         | 0             | <br> |  |
| Variation      | ppill       |               |      |  |
| VOLVO          |             |               | <br> |  |
| <b>ADDITIV</b> | /ES         |               |      |  |
| Calcium        | ppm         | 4229          | <br> |  |
| Magnesium      | ppm         | 12            | <br> |  |
| Zinc           | ppm         | 1705          | <br> |  |
| Phosphorus     | ppm         | 1356          | <br> |  |
| Barium         | ppm         | 2             | <br> |  |
| Boron          |             | 158           | <br> |  |
| DOIOII         | ppm         | 150           | <br> |  |

## Diagnosis

Resample at the next service interval to monitor. Please specify the brand, type, and viscosity of the oil on your next sample.All component wear rates are normal. There is no indication of any contamination in the oil. The condition of the oil is acceptable for the time in service.