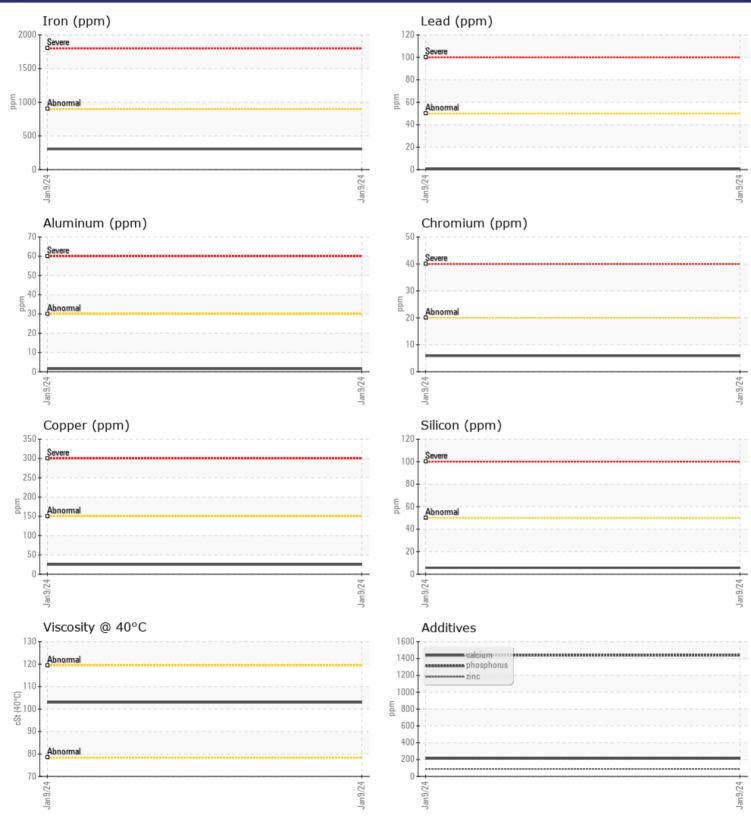

VOLVO

| VOLVO         |             |              |      |  |
|---------------|-------------|--------------|------|--|
|               | INFORMATION |              |      |  |
|               |             |              | <br> |  |
| Sample Number |             | VCP426148    | <br> |  |
| Sample Date   |             | 09 Jan 2024  | <br> |  |
| Machine Hours |             | 847          | <br> |  |
| Oil Hours     |             | 0            | <br> |  |
| Oil Changed   |             | N/A          | <br> |  |
| Sample Status |             | NORMAL       | <br> |  |
|               |             |              |      |  |
| OIL CON       | DITION      |              |      |  |
| Visc @ 40°C   | cSt         | <b>103</b>   | <br> |  |
| VOLVO         |             |              |      |  |
| CONTAM        | IINATION    |              |      |  |
| Water         | %           | NEG          | <br> |  |
| Silicon       | ppm         | 6            | <br> |  |
| Sodium        | ppm         | 0            | <br> |  |
| Potassium     | ppm         | 5            | <br> |  |
|               |             |              |      |  |
| VOLVO         |             |              |      |  |
| 🤍 WEAR M      | IETALS      |              |      |  |
| Iron          | ppm         | 305          | <br> |  |
| Copper        | ppm         | 25           | <br> |  |
| Lead          | ppm         | <b>  </b> <1 | <br> |  |
| Tin           | ppm         |              | <br> |  |
| Aluminum      | ppm         | 2            | <br> |  |
| Chromium      | ppm         | 6            | <br> |  |
| Molybdenum    | ppm         | 5            | <br> |  |
| Nickel        | ppm         | 4            | <br> |  |
| Titanium      | ppm         | <1           | <br> |  |
| Silver        | ppm         | 0            | <br> |  |
| Manganese     | ppm         | 12           | <br> |  |
| Vanadium      | ppm         | 0            | <br> |  |
|               | ppiii       | U            |      |  |
| VOLVO         |             |              | <br> |  |
| 💙 ADDITIV     | ES          |              |      |  |
| Calcium       | ppm         | 213          | <br> |  |
| Magnesium     | ppm         | 3            | <br> |  |
|               |             |              |      |  |