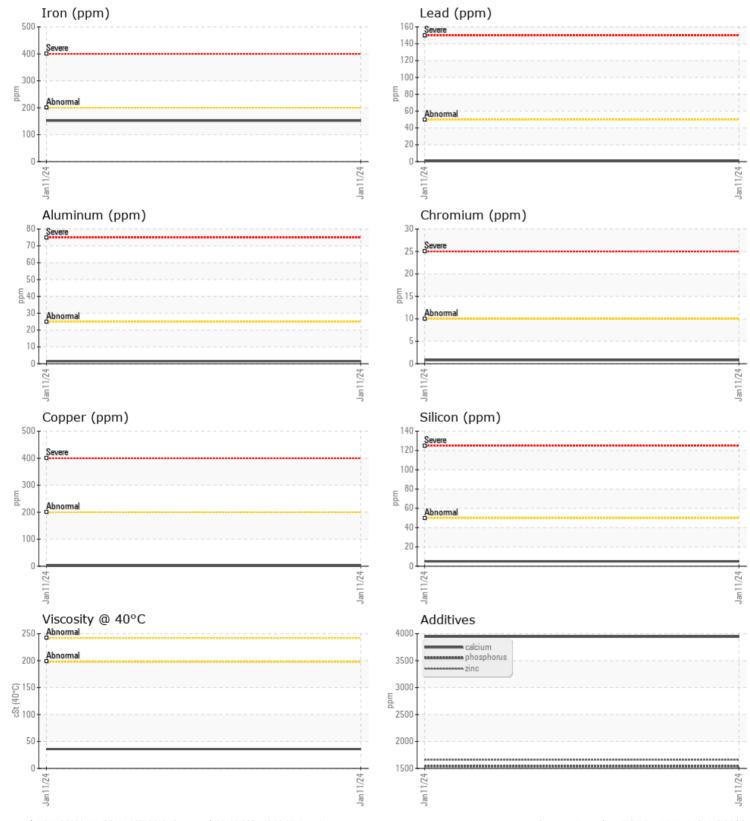

#### Job No:

Zinc

Barium

Boron

Phosphorus

| Sample Number |          | VCP441427   | <br> |  |
|---------------|----------|-------------|------|--|
| Sample Date   |          | 11 Jan 2024 | <br> |  |
| Machine Hours |          | 2241        | <br> |  |
| Oil Hours     |          | 0           | <br> |  |
| Oil Changed   |          | Not Changd  | <br> |  |
| Sample Status |          | NORMAL      | <br> |  |
|               |          |             |      |  |
| OIL CON       | DITION   |             |      |  |
| Visc @ 40°C   | cSt      | 35.9        | <br> |  |
|               | 001      | 55.5        |      |  |
| VOLVO         |          |             | <br> |  |
| CONTAM        | MINATION |             |      |  |
| Water         | %        | NEG         | <br> |  |
| Silicon       | ppm      | 5           | <br> |  |
| Sodium        | ppm      | 0           | <br> |  |
| Potassium     | ppm      | <b>4</b>    | <br> |  |
|               |          |             |      |  |
| WEAR M        | IETALS   |             |      |  |
| Iron          | ppm      | 152         | <br> |  |
| Copper        | ppm      | 2           | <br> |  |
| Lead          | ppm      | <b>_</b> <1 | <br> |  |
| Tin           | ppm      |             | <br> |  |
| Aluminum      | ppm      | 2           | <br> |  |
| Chromium      | ppm      | ■ <1        | <br> |  |
| Molybdenum    | ppm      | <1          | <br> |  |
| Nickel        | ppm      | ■ <1        | <br> |  |
| Titanium      | ppm      | <1          | <br> |  |
| Silver        | ppm      | 0           | <br> |  |
| Manganese     | ppm      | 2           | <br> |  |
| Vanadium      | ppm      | 0           | <br> |  |
|               |          |             |      |  |
|               | /ES      |             | <br> |  |
| Calcium       | ppm      | 3945        | <br> |  |
| Magnesium     | ppm      | 7           | <br> |  |
|               |          |             |      |  |

| Depot:       | VOLVO0090       |
|--------------|-----------------|
| Unique No:   | 10831000        |
| Signed:      | Jonathan Hester |
| Report Date: | 16 Jan 2024     |

1660

1541

2

<1

ppm

ppm

ppm

ppm