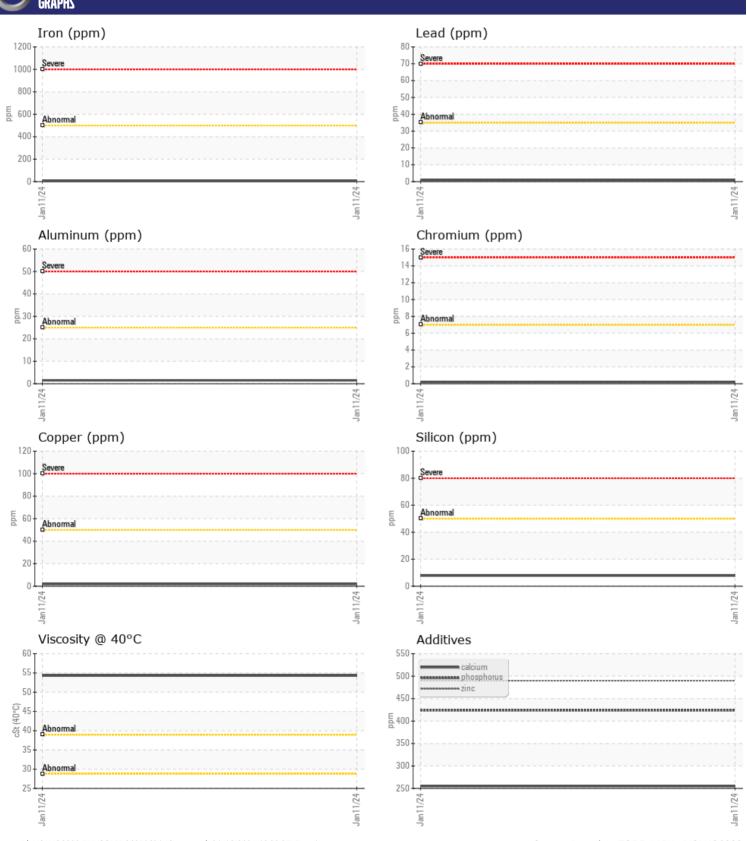

## CONSTRUCTION EQUIPMENT PETERSON 6710D 32D-29-2116 - FAN MOTOR - PUMP

Sample No: VCP441424
Oil Type: {unknown}

Job No:

| SAMPLE        | E INFORMATION |               |      |  |
|---------------|---------------|---------------|------|--|
| Sample Number |               | VCP441424     | <br> |  |
| Sample Date   |               | 11 Jan 2024   | <br> |  |
| Machine Hours |               | 2241          | <br> |  |
| Oil Hours     |               | 0             | <br> |  |
| Oil Changed   |               | Not Changd    | <br> |  |
| Sample Status |               | NORMAL        | <br> |  |
| Sample Status |               | NORIVIAL      | <br> |  |
| VOLVO         |               |               |      |  |
| OIL CON       | IDITION       |               |      |  |
| Visc @ 40°C   | cSt           | 54.3          | <br> |  |
|               |               |               |      |  |
| VOLVO         | MINATION      |               |      |  |
| _             | MINATION      |               |      |  |
| Water         | %             | NEG           | <br> |  |
| Silicon       | ppm           | ■8            | <br> |  |
| Sodium        | ppm           | ■0            | <br> |  |
| Potassium     | ppm           | <b>■</b> 4    | <br> |  |
| VOLVO         |               |               |      |  |
| WEAR N        | METALS        |               |      |  |
| Iron          | ppm           | <b>7</b>      | <br> |  |
| Copper        | ppm           | <b>■</b> 2    | <br> |  |
| Lead          | ppm           | <b>-&lt;1</b> | <br> |  |
| Tin           | ppm           | <b>■&lt;1</b> | <br> |  |
| Aluminum      | ppm           | <b>2</b>      | <br> |  |
| Chromium      | ppm           | <b>■&lt;1</b> | <br> |  |
| Molybdenum    | ppm           | 10            | <br> |  |
| Nickel        | ppm           | 0             | <br> |  |
| Titanium      | ppm           | <1            | <br> |  |
| Silver        | ppm           | 0             | <br> |  |
| Manganese     | ppm           | 0             | <br> |  |
| Vanadium      | ppm           | 0             | <br> |  |
|               |               |               |      |  |
| ADDITIV       | VES           |               |      |  |
| Calcium       | ppm           | 255           | <br> |  |
| Magnesium     | ppm           | 31            | <br> |  |
| Zinc          | ppm           | 490           | <br> |  |
| Phosphorus    | ppm           | 424           | <br> |  |
| Barium        | ppm           | 3             | <br> |  |
| Boron         | ppm           | 10            | <br> |  |
|               | PP            |               |      |  |

## Diagnosis

Resample at the next service interval to monitor. Please specify the brand, type, and viscosity of the oil on your next sample.All component wear rates are normal. There is no indication of any contamination in the oil. The condition of the oil is acceptable for the time in service.