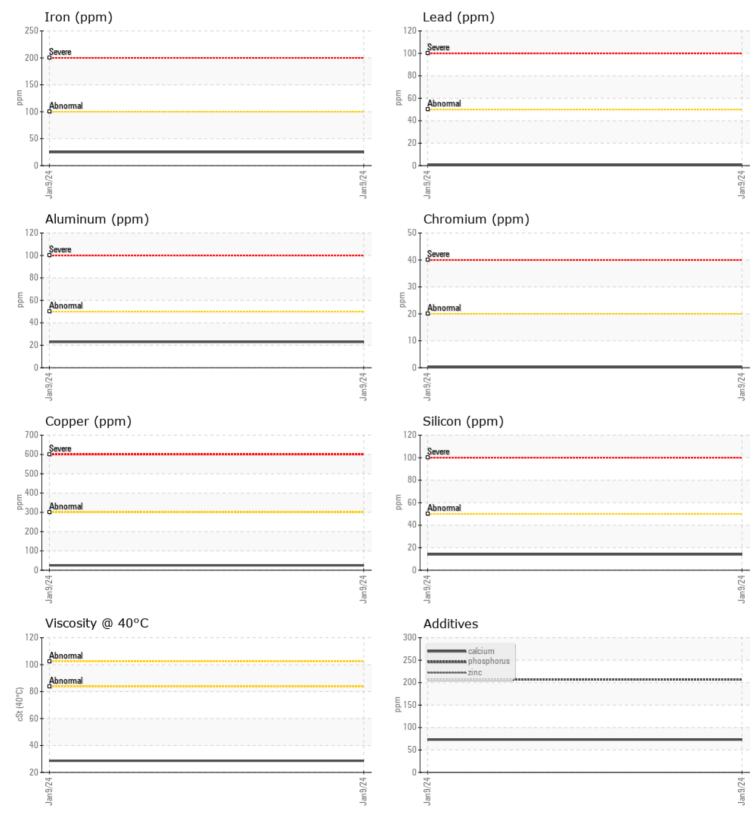

CONSTRUCTION EQUIPMENT X59084 VOLVO A25G 752899 - TRANSMISSION

| Sample No: | VCP426161 |
|------------|-----------|
| Oil Type:  | {unknown} |
| Job No:    | X59084    |

VOLVO

|               | INFORMATION    | N           |   |       |
|---------------|----------------|-------------|---|-------|
|               | . INFURMATIU   |             |   |       |
| Sample Number |                | VCP426161   |   | <br>  |
| Sample Date   |                | 09 Jan 2024 |   | <br>  |
| Machine Hours |                | 847         |   | <br>  |
| Oil Hours     |                | 0           |   | <br>  |
| Oil Changed   |                | N/A         |   | <br>  |
| Sample Status |                | NORMAL      |   | <br>  |
|               |                |             |   |       |
| OIL CON       | DITION         |             |   |       |
| Visc @ 40°C   | cSt            | 28.6        |   | <br>  |
| VISC @ 40 C   | CSI            | 20.0        |   | <br>  |
| VOLVO         |                |             |   |       |
| CONTAN        | AINATION       |             |   |       |
| Water         | %              | NEG         |   | <br>  |
| Silicon       | ppm            | <b>1</b> 4  |   | <br>  |
| Sodium        | ppm            | 0           |   | <br>  |
| Potassium     | ppm            | <b>4</b>    |   | <br>  |
|               |                |             |   |       |
| WEAR N        | ΑΕΤΛΙ <u>ς</u> |             |   |       |
|               |                |             |   |       |
| Iron          | ppm            | 25          |   | <br>  |
| Copper        | ppm            | 25          |   | <br>  |
| Lead          | ppm            | ■ <1        |   | <br>  |
| Tin           | ppm            | <b>7</b>    |   | <br>  |
| Aluminum      | ppm            | 23          |   | <br>  |
| Chromium      | ppm            | ■<1         |   | <br>  |
| Molybdenum    | ppm            | <1          |   | <br>  |
| Nickel        | ppm            | 3           |   | <br>  |
| Titanium      | ppm            | <1          |   | <br>  |
| Silver        | ppm            | 0           |   | <br>  |
| Manganese     | ppm            | 3           |   | <br>  |
| Vanadium      | ppm            | 0           |   | <br>  |
|               |                |             |   |       |
|               | ES             |             |   |       |
| Calcium       | ppm            | 73          |   | <br>  |
| Magnesium     | ppm            | <1          | - | <br>- |
| Zinc          |                | 0           |   | <br>  |
| Phosphorus    | ppm            | 207         |   | <br>  |
| rnosphorus    | ppm            | 207         |   | <br>  |

## Diagnosis

Resample at the next service interval to monitor.All component wear rates are normal. There is no indication of any contamination in the fluid. The condition of the fluid is acceptable for the time in service.