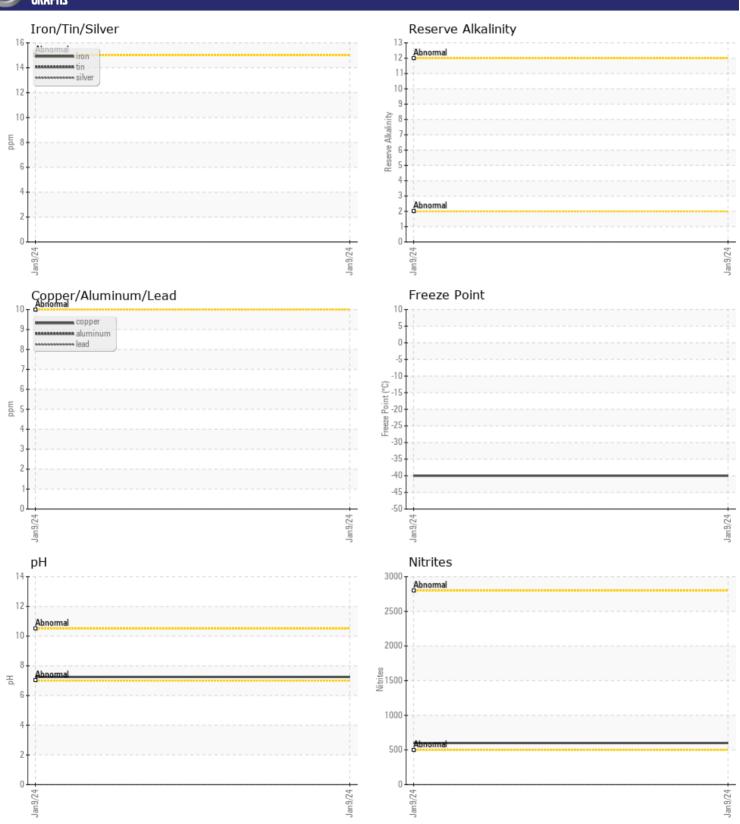

CONSTRUCTION EQUIPMENT
SWA450923-20 M SQUAR TAKEUCHI TB235-2 12360 1919 - COO

Sample No: VCP434302

Oil Type: **VOLVO COOLANT (GREEN)** Job No: SWA450923-20 M SQUAR

| SAMPLE II          | NFORMATION |             |  |  |  |
|--------------------|------------|-------------|--|--|--|
| Sample Number      | -          | VCP434302   |  |  |  |
| Sample Date        |            | 09 Jan 2024 |  |  |  |
| Machine Hours      |            | 1720        |  |  |  |
| Sample Status      |            | NORMAL      |  |  |  |
|                    |            |             |  |  |  |
| COOLANT CONDITION  |            |             |  |  |  |
| рН                 | Scale 0-14 | <b>7.25</b> |  |  |  |
| Reserve Alkalinity | Scale 0-20 |             |  |  |  |
| Nitrites           | ppm        | <b>600</b>  |  |  |  |
| Percentage Glycol  | %          | <b>52.4</b> |  |  |  |
| Freezing Point     | °C         | <b>-40</b>  |  |  |  |
|                    |            |             |  |  |  |
| CONTAMIN           | NATION     |             |  |  |  |
| Coolant Appearance |            | normal      |  |  |  |
| Coolant Color      |            | Green       |  |  |  |