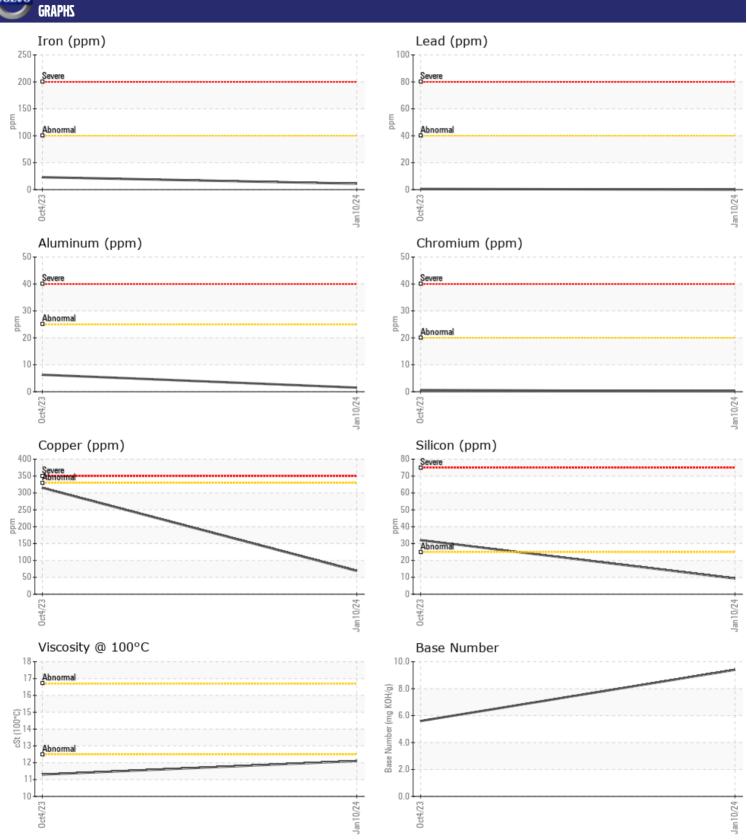

## CONSTRUCTION EQUIPMENT X59083 VOLVO A25G 752880 - DIESEL ENGINE

Sample No: VCP426487
Oil Type: {unknown}
Job No: X59083

| SAMPLE II        | NFORMATION |             |                   |      |
|------------------|------------|-------------|-------------------|------|
| Sample Number    |            | VCP426487   | VCP413450         | <br> |
| Sample Date      |            | 10 Jan 2024 | 04 Oct 2023       | <br> |
| Machine Hours    |            | 917         | 627               | <br> |
| Oil Hours        |            | 0           | 0                 | <br> |
| Oil Changed      |            | Changed     | Changed           | <br> |
| Sample Status    |            | NORMAL      | ABNORMAL          | <br> |
| Sumple Status    |            | TOTAL TE    | , ibi (Oitivi) (E |      |
| VOLVO            | TION       |             |                   |      |
| OIL CONDI        | TIUN       |             |                   |      |
| Visc @ 100°C     | cSt        | 12.1        | 11.3              | <br> |
| Base Number (BN) | mg KOH/g   | ■9.4        | ■ 5.6             | <br> |
| Oxidation (PA)   | %          | 79          | 57                | <br> |
|                  |            |             |                   |      |
| CONTAMIN         | IATION     |             |                   |      |
| _                | -          | NEC         | NEC               |      |
| Water            | %          | NEG         | NEG               | <br> |
| Soot %           | %          | ■0.3        | 0.4               | <br> |
| Nitration (PA)   | %          | 61          | 78                | <br> |
| Sulfation (PA)   | %          | 62          | 53                | <br> |
| Glycol<br>- ·    | %          | NEG         | NEG               | <br> |
| Fuel             | %          | <1.0        | 0.6               | <br> |
| Silicon          | ppm        | 9           | <b>3</b> 2        | <br> |
| Sodium           | ppm        | <b>0</b>    | <b>4</b>          | <br> |
| Potassium        | ppm        | <b>2</b>    | <b>4</b>          | <br> |
| VOLVO            |            |             |                   |      |
| WEAR ME          | TALS       |             |                   |      |
| Iron             | ppm        | <b>11</b>   | <b>2</b> 3        | <br> |
| Copper           | ppm        | <b>69</b>   | <b>△</b> 315      | <br> |
| Lead             | ppm        | <b>■</b> 0  | <b>-</b> <1       | <br> |
| Tin              | ppm        | <b>■</b> <1 | <b>3</b>          | <br> |
| Aluminum         | ppm        | <b>2</b>    | <b>6</b>          | <br> |
| Chromium         | ppm        | <b>■</b> <1 | <b>-</b> <1       | <br> |
| Molybdenum       | ppm        | <b>47</b>   | <b>□</b> 79       | <br> |
| Nickel           | ppm        | <b>■</b> <1 | <b>-</b> <1       | <br> |
| Titanium         | ppm        | <1          | 4                 | <br> |
| Silver           | ppm        | <b>■</b> <1 | <b>-</b> <1       | <br> |
| Manganese        | ppm        | <1          | 4                 | <br> |
| Vanadium         | ppm        | 0           | <1                | <br> |
|                  |            |             |                   |      |
| ADDITIVE         | -          |             |                   |      |
| ADDITIVE:        | 7          |             |                   |      |
| Calcium          | ppm        | <b>1826</b> | ■2083             | <br> |
| Magnesium        | ppm        | <b>471</b>  | <b>60</b>         | <br> |
| Zinc             | ppm        | <b>1169</b> | <b>1163</b>       | <br> |

## Diagnosis

Resample at the next service interval to monitor. Please specify the brand, type, and viscosity of the oil on your next sample. All component wear rates are normal. There is no indication of any contamination in the oil. The BN result indicates that there is suitable alkalinity remaining in the oil. The condition of the oil is acceptable for the time in service.