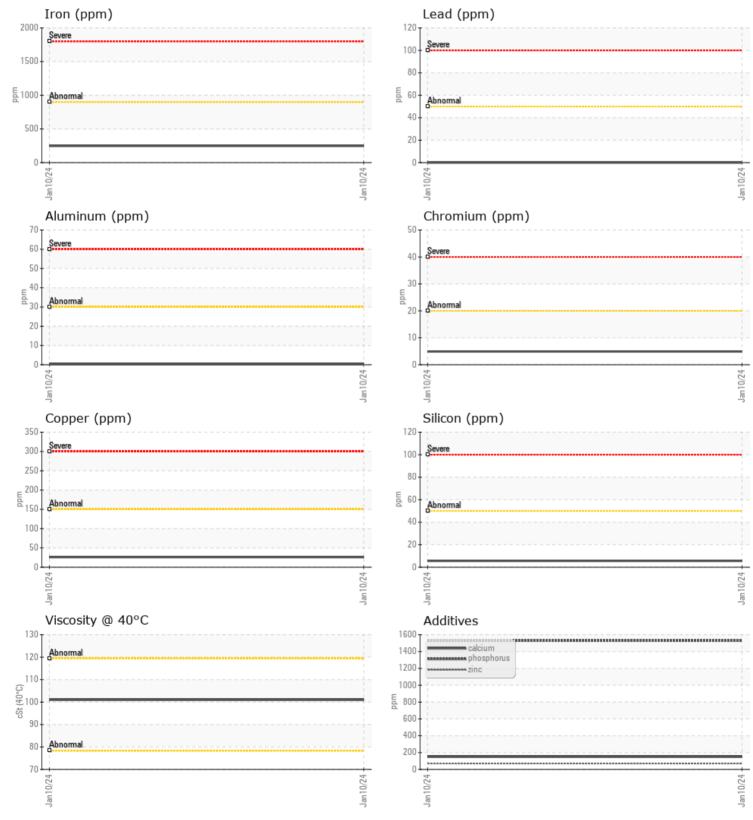

CONSTRUCTION EQUIPMENT X59083 VOLVO A25G 752880 - REAR RIGHT FINAL DRIVE

Sample No:VCP426490Oil Type:{unknown}Job No:X59083

VOLVO

| VOLVO         |             |             |      |  |
|---------------|-------------|-------------|------|--|
| SAMPLE        | INFORMATION |             |      |  |
| Sample Number |             | VCP426490   | <br> |  |
| Sample Date   |             | 10 Jan 2024 | <br> |  |
| Machine Hours |             | 917         | <br> |  |
| Oil Hours     |             | 0           | <br> |  |
| Oil Changed   |             | Changed     | <br> |  |
| Sample Status |             | NORMAL      | <br> |  |
|               |             |             |      |  |
| OIL CON       | DITION      |             |      |  |
| Visc @ 40°C   | cSt         | 101         | <br> |  |
| CONTAM        | IINATION    |             |      |  |
| Water         | %           | NEG         | <br> |  |
| Silicon       | ppm         | 6           | <br> |  |
| Sodium        | ppm         | <b></b> <1  | <br> |  |
| Potassium     | ppm         | 5           | <br> |  |
|               |             |             |      |  |
| WEAR M        | IETALS      |             |      |  |
| Iron          | ppm         | 248         | <br> |  |
| Copper        | ppm         | 26          | <br> |  |
| Lead          | ppm         | 0           | <br> |  |
| Tin           | ppm         | ∎1          | <br> |  |
| Aluminum      | ppm         | <b></b> <1  | <br> |  |
| Chromium      | ppm         | 5           | <br> |  |
| Molybdenum    | ppm         | 9           | <br> |  |
| Nickel        | ppm         | 3           | <br> |  |
| Titanium      | ppm         | 0           | <br> |  |
| Silver        | ppm         | 0           | <br> |  |
| Manganese     | ppm         | 13          | <br> |  |
| Vanadium      | ppm         | 0           | <br> |  |
|               |             |             |      |  |
|               | ES          |             | <br> |  |
| Calcium       | ppm         | 150         | <br> |  |
| Magnesium     | ppm         | 4           | <br> |  |
|               |             |             |      |  |

## **CONSTRUCTION EQUIPMENT**

GRAPHS

VOLVO

Report Id: SCOSAI [WUSCAR] 06060469 (Generated: 01/16/2024 13:48:07) Rev: 1

Contact/Location: DANA FOSHEE - SCOSAI