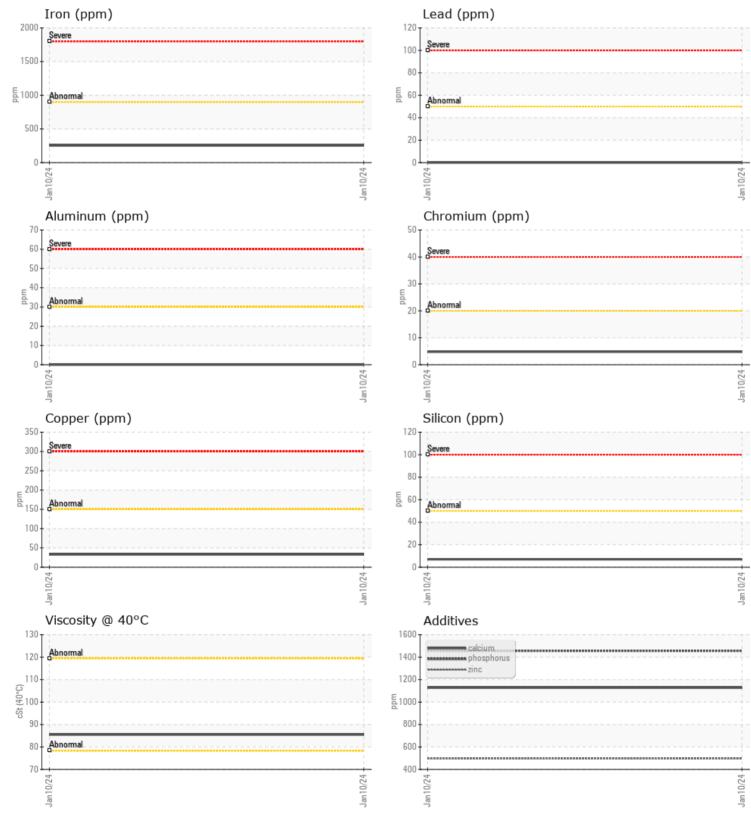

CONSTRUCTION EQUIPMENT X59083 VOLVO A25G 752880 - FRONT RIGHT FINAL DRIVE

Sample No:VCP426492Oil Type:{unknown}Job No:X59083

VOLVO

| SAMPLE        | INFORMATION | l           |      |  |
|---------------|-------------|-------------|------|--|
| Sample Number |             | VCP426492   | <br> |  |
| Sample Date   |             | 10 Jan 2024 | <br> |  |
| Machine Hours |             | 917         | <br> |  |
| Oil Hours     |             | 0           | <br> |  |
| Oil Changed   |             | Changed     | <br> |  |
| Sample Status |             | NORMAL      | <br> |  |
|               |             |             |      |  |
| OIL CON       | DITION      |             |      |  |
| Visc @ 40°C   | cSt         | 85.5        | <br> |  |
|               |             |             |      |  |
| CONTAM        | INATION     |             |      |  |
| Water         | %           | NEG         | <br> |  |
| Silicon       | ppm         | 7           | <br> |  |
| Sodium        | ppm         | □<1         | <br> |  |
| Potassium     | ppm         | <b>4</b>    | <br> |  |
|               |             |             |      |  |
| WEAR N        | IETALS      |             |      |  |
| Iron          | ppm         | 254         | <br> |  |
| Copper        | ppm         | 33          | <br> |  |
| Lead          | ppm         | 0           | <br> |  |
| Tin           | ppm         | ∎1          | <br> |  |
| Aluminum      | ppm         | 0           | <br> |  |
| Chromium      | ppm         | 5           | <br> |  |
| Molybdenum    | ppm         | 6           | <br> |  |
| Nickel        | ppm         | 3           | <br> |  |
| Titanium      | ppm         | 0           | <br> |  |
| Silver        | ppm         | 0           | <br> |  |
| Manganese     | ppm         | 8           | <br> |  |
| Vanadium      | ppm         | 0           | <br> |  |
|               |             |             |      |  |
|               | /ES         |             | <br> |  |
| Calcium       | ppm         | 1128        | <br> |  |

| Calcium    | ppm | 1128 | <br> |  |
|------------|-----|------|------|--|
| Magnesium  | ppm | 5    | <br> |  |
| Zinc       | ppm | 497  | <br> |  |
| Phosphorus | ppm | 1457 | <br> |  |
| Barium     | ppm | 5    | <br> |  |
| Boron      | ppm | 234  | <br> |  |

## **CONSTRUCTION EQUIPMENT**

GRAPHS

VOLVO

Report Id: SCOSAI [WUSCAR] 06060470 (Generated: 01/16/2024 13:47:42) Rev: 1

Contact/Location: DANA FOSHEE - SCOSAI