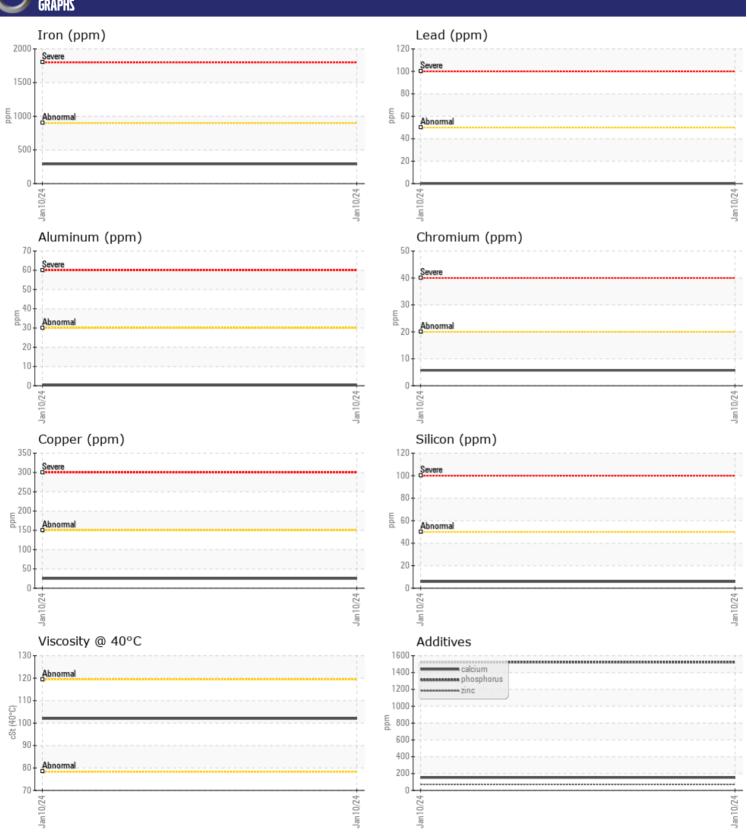

# CONSTRUCTION EQUIPMENT X59083 VOLVO A25G 752880 - REAR AXLE

Sample No: VCP406847
Oil Type: {unknown}
Job No: X59083

| VOLVO         | INFORMATION |               |      |  |
|---------------|-------------|---------------|------|--|
|               | INFORMATION |               |      |  |
| Sample Number |             | VCP406847     | <br> |  |
| Sample Date   |             | 10 Jan 2024   | <br> |  |
| Machine Hours |             | 917           | <br> |  |
| Oil Hours     |             | 0             | <br> |  |
| Oil Changed   |             | Changed       | <br> |  |
| Sample Status |             | NORMAL        | <br> |  |
|               |             |               |      |  |
| OIL COND      | ITION       |               |      |  |
| Visc @ 40°C   | cSt         | <b>102</b>    | <br> |  |
|               |             |               |      |  |
| VOLVO         | INATION     |               |      |  |
| CONTAM        |             |               |      |  |
| Water         | %           | NEG           | <br> |  |
| Silicon       | ppm         | <b>6</b>      | <br> |  |
| Sodium        | ppm         | <b>■</b> <1   | <br> |  |
| Potassium     | ppm         | <b>■</b> 4    | <br> |  |
|               |             |               |      |  |
| WEAR M        | ETALS       |               |      |  |
| Iron          | ppm         | <b>■</b> 290  | <br> |  |
| Copper        | ppm         | <b>■</b> 25   | <br> |  |
| Lead          | ppm         | <b>0</b>      | <br> |  |
| Tin           | ppm         | <b>1</b>      | <br> |  |
| Aluminum      | ppm         | <b>■&lt;1</b> | <br> |  |
| Chromium      | ppm         | <b>6</b>      | <br> |  |
| Molybdenum    | ppm         | 9             | <br> |  |
| Nickel        | ppm         | <b>4</b>      | <br> |  |
| Titanium      | ppm         | 0             | <br> |  |
| Silver        | ppm         | 0             | <br> |  |
| Manganese     | ppm         | 13            | <br> |  |
| Vanadium      | ppm         | 0             | <br> |  |
|               |             |               |      |  |
| ADDITIV       | <u></u>     |               |      |  |
| Calcium       | ppm         | 152           | <br> |  |
| Magnesium     | ppm         | 4             | <br> |  |
| Zinc          | ppm         | 72            | <br> |  |
| Phosphorus    | ppm         | 1524          | <br> |  |
| Barium        | ppm         | 3             | <br> |  |
| Boron         | ppm         | 282           | <br> |  |
| DOTOIT        | ррпп        | LUL           | <br> |  |