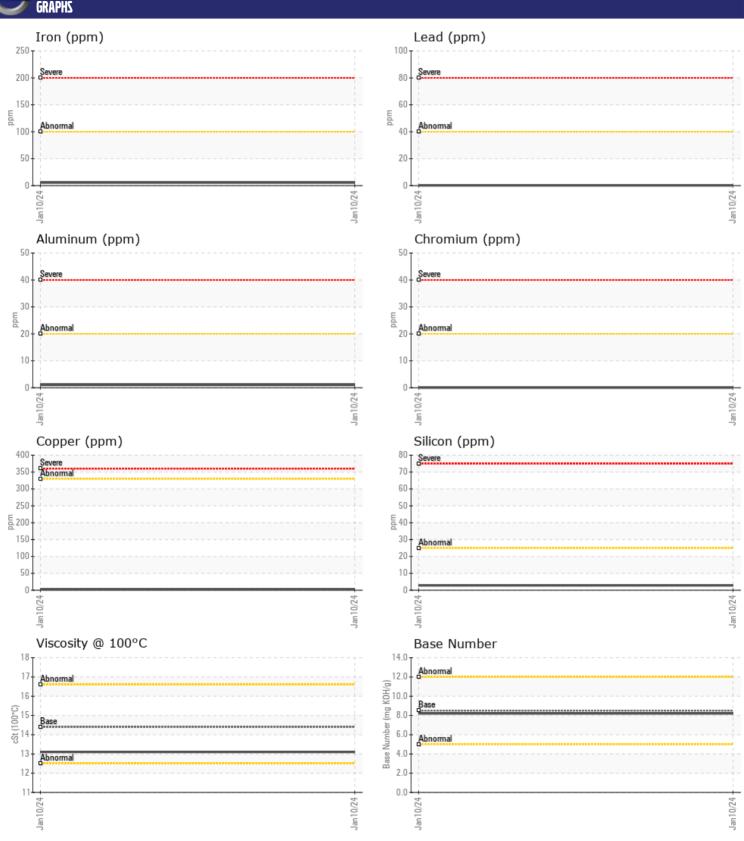

ppm

ppm

ppm

**ADDITIVES** 

| SAMPLE INFORMATION |          |                |  |  |  |
|--------------------|----------|----------------|--|--|--|
| Sample Number      | -        | VCP427295      |  |  |  |
| Sample Date        |          | 10 Jan 2024    |  |  |  |
| Machine Hours      |          | 6993           |  |  |  |
| Oil Hours          |          | 0              |  |  |  |
| Oil Changed        |          | Changed        |  |  |  |
| Sample Status      |          | NORMAL         |  |  |  |
|                    |          |                |  |  |  |
| OIL CONDITION      |          |                |  |  |  |
| Visc @ 100°C       | cSt      | <b>13.1</b>    |  |  |  |
| Base Number (BN)   | mg KOH/g | ■8.2           |  |  |  |
| Oxidation (PA)     | %        | 67             |  |  |  |
|                    |          |                |  |  |  |
| CONTAMINATION      |          |                |  |  |  |
| Water              | %        | NEG            |  |  |  |
| Soot %             | %        | <b>0.4</b>     |  |  |  |
| Nitration (PA)     | %        | 73             |  |  |  |
| Sulfation (PA)     | %        | 53             |  |  |  |
| Glycol             | %        | NEG            |  |  |  |
| Fuel               | %        | <1.0           |  |  |  |
| Silicon            | ppm      | <b>■</b> 3     |  |  |  |
| Sodium             | ppm      | <b>1</b>       |  |  |  |
| Potassium          | ppm      | ■3             |  |  |  |
| WEAR ME            | TALS     |                |  |  |  |
| Iron               | ppm      | <b>5</b>       |  |  |  |
| Copper             | ppm      | <b>■</b> 3     |  |  |  |
| Lead               | ppm      | <b>■ &lt;1</b> |  |  |  |
| Tin                | ppm      | <b>■</b> <1    |  |  |  |
| Aluminum           | ppm      | ■1             |  |  |  |
| Chromium           | ppm      | <b>■</b> 0     |  |  |  |
| Molybdenum         | ppm      | <b>■</b> 65    |  |  |  |
| Nickel             | ppm      | <b>■</b> 0     |  |  |  |
| Titanium           | ppm      | <b>■&lt;1</b>  |  |  |  |
| Silver             | ppm      | <b>■</b> 0     |  |  |  |
| Manganese          | ppm      | <b>■</b> 0     |  |  |  |
|                    |          |                |  |  |  |