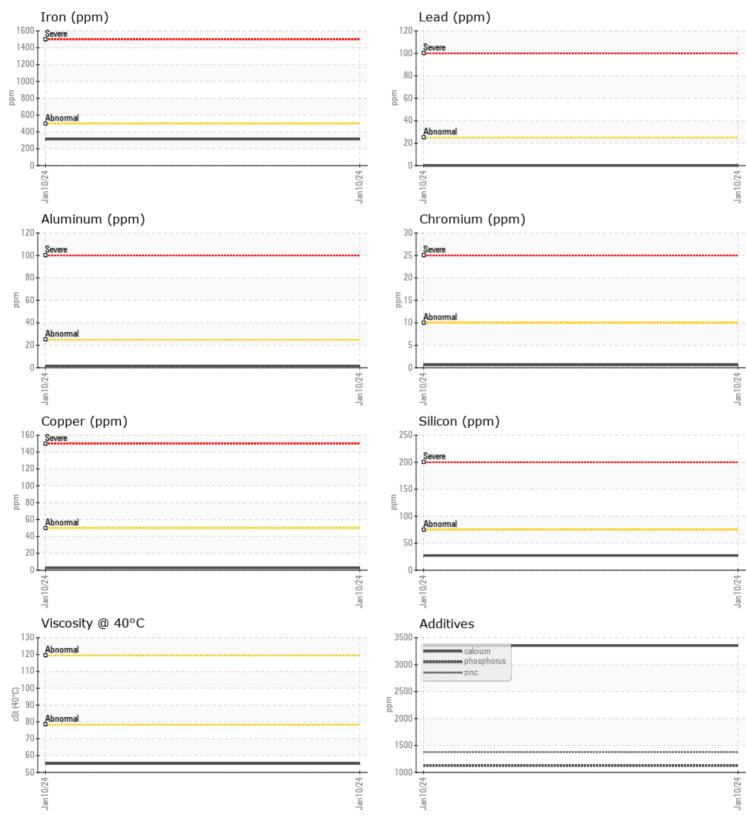

## CONSTRUCTION EQUIPMENT 134117 VOLVO G946 43044 - REAR AXLE

| Sample No: | VCP420923 |
|------------|-----------|
| Oil Type:  | {unknown} |
| Job No:    | 134117    |

VOLVO

| VOLVO         |            |             |  |  |  |  |  |
|---------------|------------|-------------|--|--|--|--|--|
|               | INFORMATIO |             |  |  |  |  |  |
| Sample Number |            | VCP420923   |  |  |  |  |  |
| Sample Date   |            | 10 Jan 2024 |  |  |  |  |  |
| Machine Hours |            | 1272        |  |  |  |  |  |
| Oil Hours     |            | 0           |  |  |  |  |  |
| Oil Changed   |            | N/A         |  |  |  |  |  |
| Sample Status |            | NORMAL      |  |  |  |  |  |
|               |            |             |  |  |  |  |  |
|               |            |             |  |  |  |  |  |
| Visc @ 40°C   | cSt        | 55.2        |  |  |  |  |  |
| VOLVO         |            |             |  |  |  |  |  |
| CONTAN        | MINATION   |             |  |  |  |  |  |
| Water         | %          | NEG         |  |  |  |  |  |
| Silicon       | ppm        | 27          |  |  |  |  |  |
| Sodium        | ppm        | 2           |  |  |  |  |  |
| Potassium     | ppm        | 0           |  |  |  |  |  |
|               | pp         | _ •         |  |  |  |  |  |
| VOLVO         |            |             |  |  |  |  |  |
| WEAR N        | NETALS     |             |  |  |  |  |  |
| Iron          | ppm        | 314         |  |  |  |  |  |
| Copper        | ppm        | 3           |  |  |  |  |  |
| Lead          | ppm        | 0           |  |  |  |  |  |
| Tin           | ppm        | 0           |  |  |  |  |  |
| Aluminum      | ppm        | 2           |  |  |  |  |  |
| Chromium      | ppm        | <b></b> <1  |  |  |  |  |  |
| Molybdenum    | ppm        | 0           |  |  |  |  |  |
| Nickel        | ppm        | 0           |  |  |  |  |  |
| Titanium      | ppm        | 0           |  |  |  |  |  |
| Silver        | ppm        | 0           |  |  |  |  |  |
| Manganese     | ppm        | 3           |  |  |  |  |  |
| Vanadium      | ppm        | 0           |  |  |  |  |  |
|               |            |             |  |  |  |  |  |
|               | /FS        |             |  |  |  |  |  |
| Calcium       |            | 3352        |  |  |  |  |  |
|               | ppm        |             |  |  |  |  |  |
| Magnesium     | ppm        | 14          |  |  |  |  |  |

## **CONSTRUCTION EQUIPMENT**

GRAPHS

VOLVO

Report Id: VOLVO0052 [WUSCAR] 06061511 (Generated: 01/17/2024 18:06:26) Rev: 1

Contact/Location: CHARLES HAMILTON - VOLVO0052